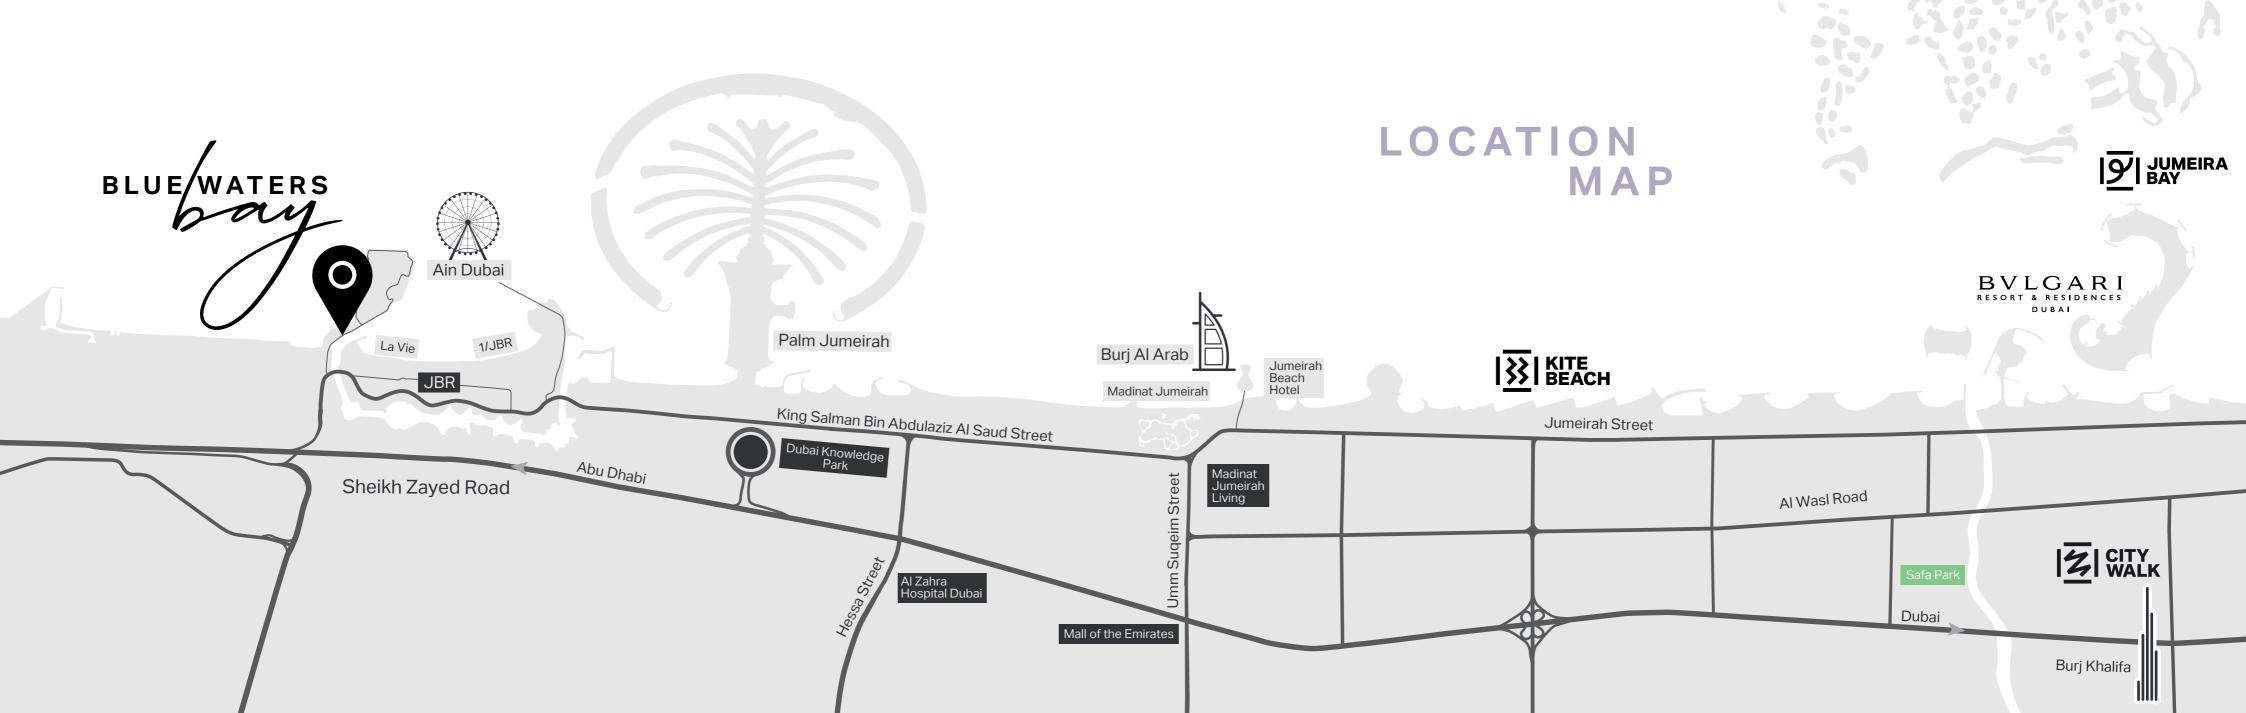

## BLUEWATERS ISLAND

Dubai is a city with many destinations that are recognised globally, but none are quite as iconic as Bluewaters Island. Home to Ain Dubai, the world's largest observation wheel, Caesars Palace Dubai, the first and only one outside of the United States, as well as countless dining, shopping, leisure and entertainment attractions.

Bluewaters Island is situated adjacent to Jumeirah Beach Residence, Palm Jumeirah and Dubai Marina, placing it in one of the most popular and vibrant areas of the city.

The main access point for Bluewaters Bay is directly from Bluewaters Bridge, which is linked to Sheikh Zayed Road. This vital connection makes it convenient for residents to head towards Bluewaters Island, with an easy path back towards Dubai's most major highway.

In addition to the main access, another access point is provided from the street level, which gives residents an alternative route to the Dubai Marina neighbourhood without the need to drive to Sheikh Zayed Road to reach this extremely popular area.