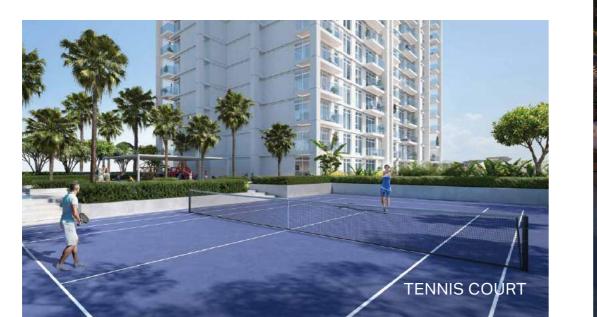

### **AMENITIES**

The entrance experience takes residents through an impressive double-height lobby, with views towards to the glittering lights of the city skyline. On the first floor, one can enjoy a game of tennis, work out in a well-equipped fitness centre or dive into an infinity pool with views towards Bluewaters Island and Ain Dubai on one side, with the beach and skyline on the other.