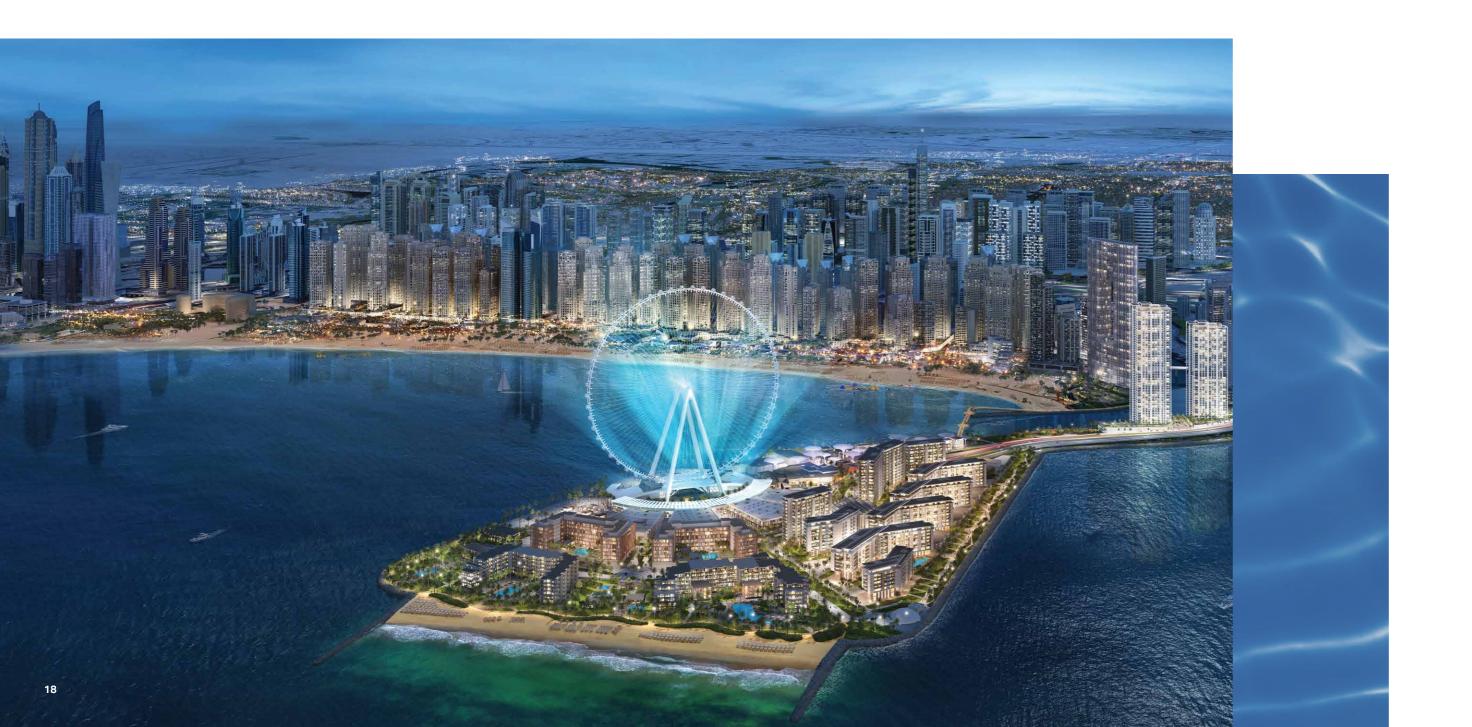

## BLUEWATERS ISLAND

Dubai is a city with many destinations that are recognised globally, but none are quite as iconic as Bluewaters Island. Home to Ain Dubai, the world's largest observation wheel, Caesars Palace Dubai, the first and only one outside of the United States, as well as countless dining, shopping, leisure and entertainment attractions.

#### ABOUT THE PROJECT

Located in the bay between Bluewaters Island and The Beach at JBR, residents will have the luxury of direct access to both destinations through the promenade. Whether you would like to have a relaxing day on the beach or dinner at an award-winning restaurant, the options are endless.

The main access point for Bluewaters Bay is directly from Bluewaters Bridge, which is linked to Sheikh Zayed Road. This vital connection makes it convenient for residents to head towards Bluewaters Island, with an easy path back towards Dubai's most major highway.