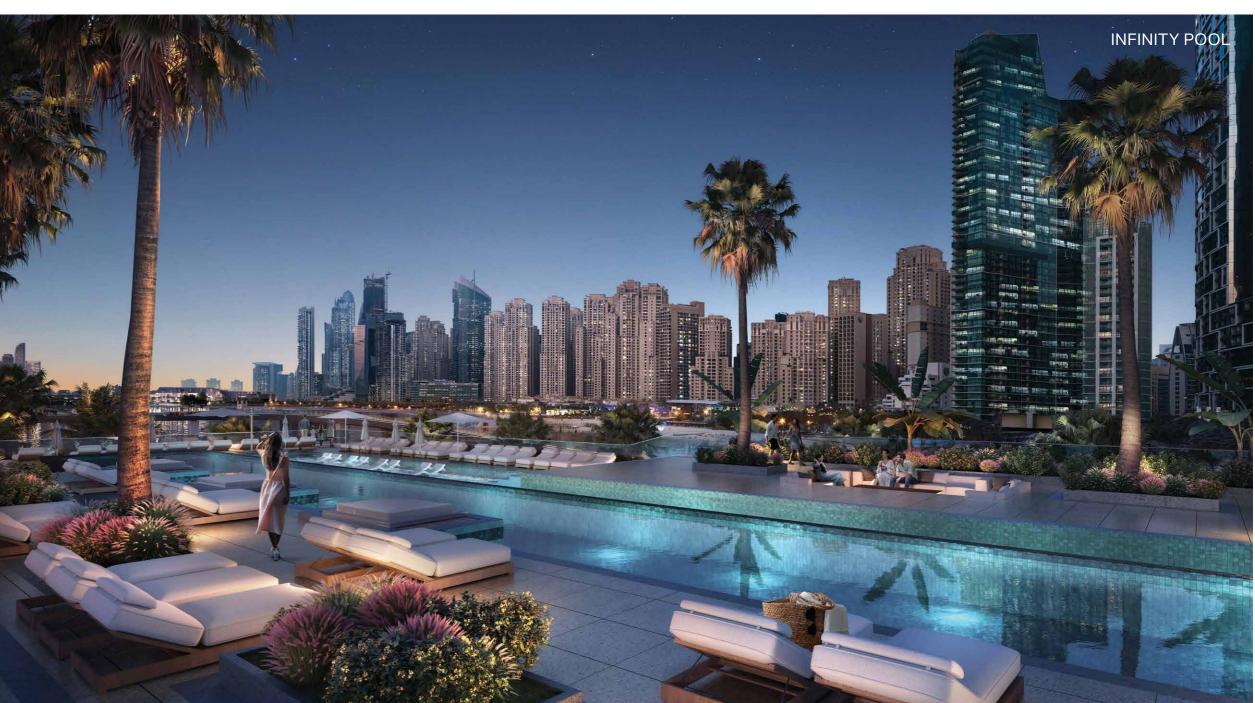

### **AMENITIES**

The entrance experience takes residents through an impressive double-height lobby, with views towards to the glittering lights of the city skyline. On the first floor, one can enjoy a game of tennis, work out in a well-equipped fitness centre or dive into an infinity pool with views towards Bluewaters Island and Ain Dubai on one side, with the beach and skyline on the other.