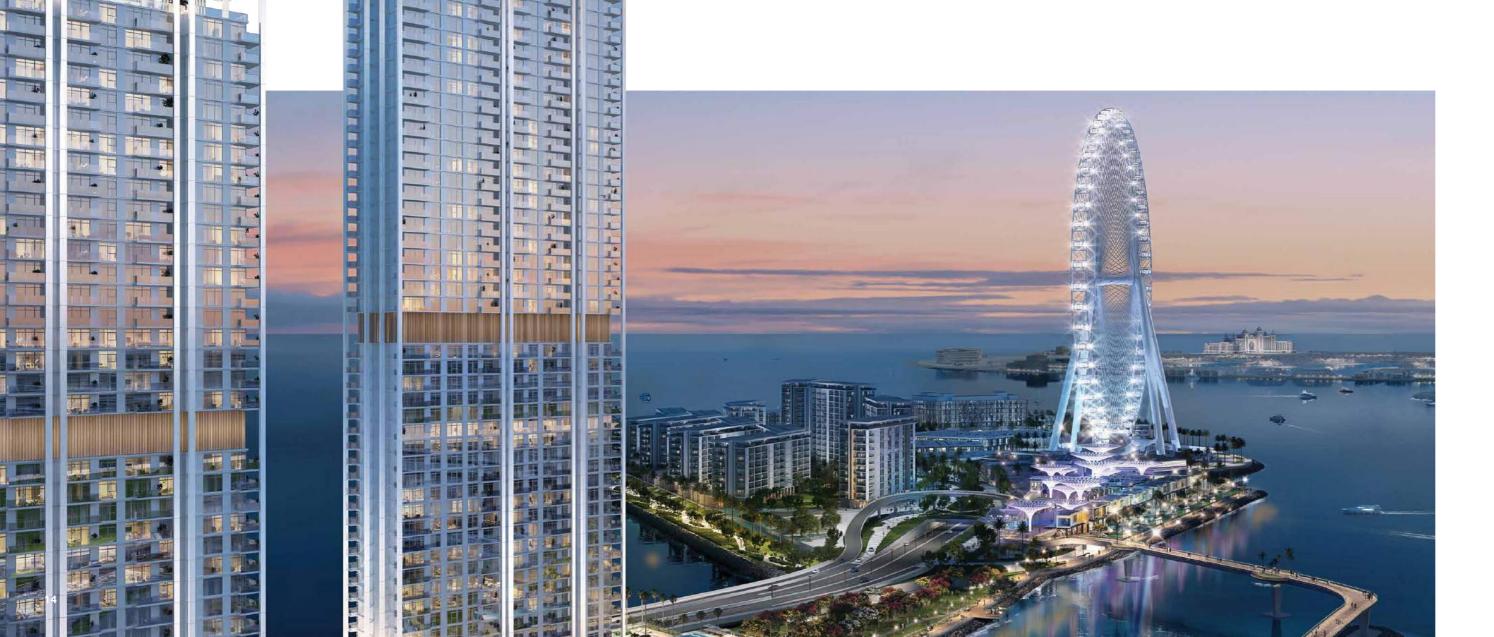

## BLUEWATERS ISLAND

Dubai is a city with many destinations that are recognised globally, but none are quite as iconic as Bluewaters Island. Home to Ain Dubai, the world's largest observation wheel, Caesars Palace Dubai, the first and only one outside of the United States, as well as countless dining, shopping, leisure and entertainment attractions.

Bluewaters Island is situated adjacent to Jumeirah Beach Residence, Palm Jumeirah and Dubai Marina, placing it in one of the most popular and vibrant areas of the city.

Rising high and taking a prominent place in the Dubai Marina and JBR skyline, Bluewaters Bay stands out given its spectacular design. The glass façade and expansive terraces give residents a sense of bringing the inside-out and the outside-in, to become one with the serene seaside surroundings.