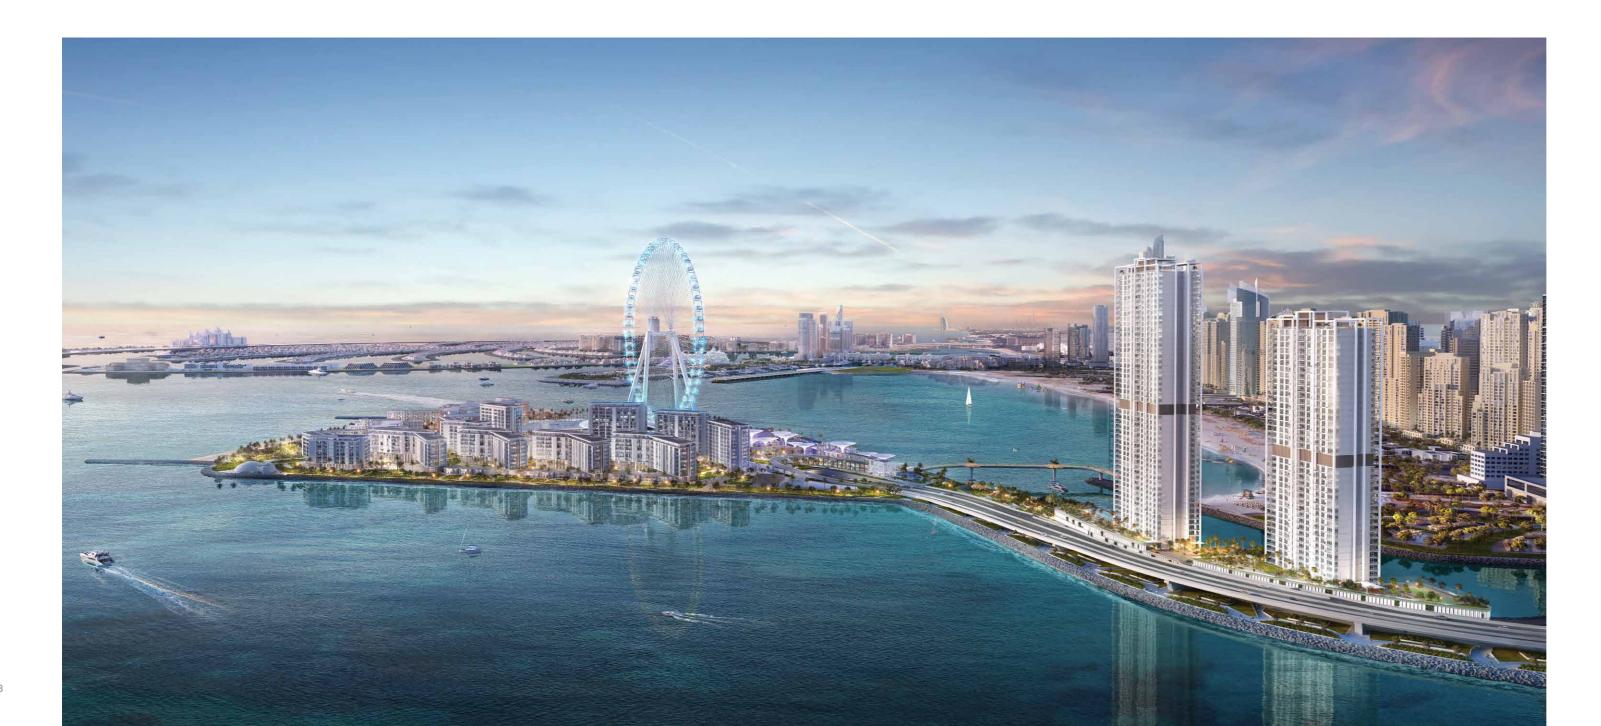

#### ABOUT THE PROJECT

Located in the bay between Bluewaters Island and The Beach at JBR, residents will have the luxury of direct access to both destinations through the promenade. Whether you would like to have a relaxing day on the beach or dinner at an award-winning restaurant, the options are endless.

Rising high and taking a prominent place in the Dubai Marina and JBR skyline, Bluewaters Bay stands out given its spectacular design. The glass façade and expansive terraces give residents a sense of bringing the inside-out and the outside-in, to become one with the serene seaside surroundings.