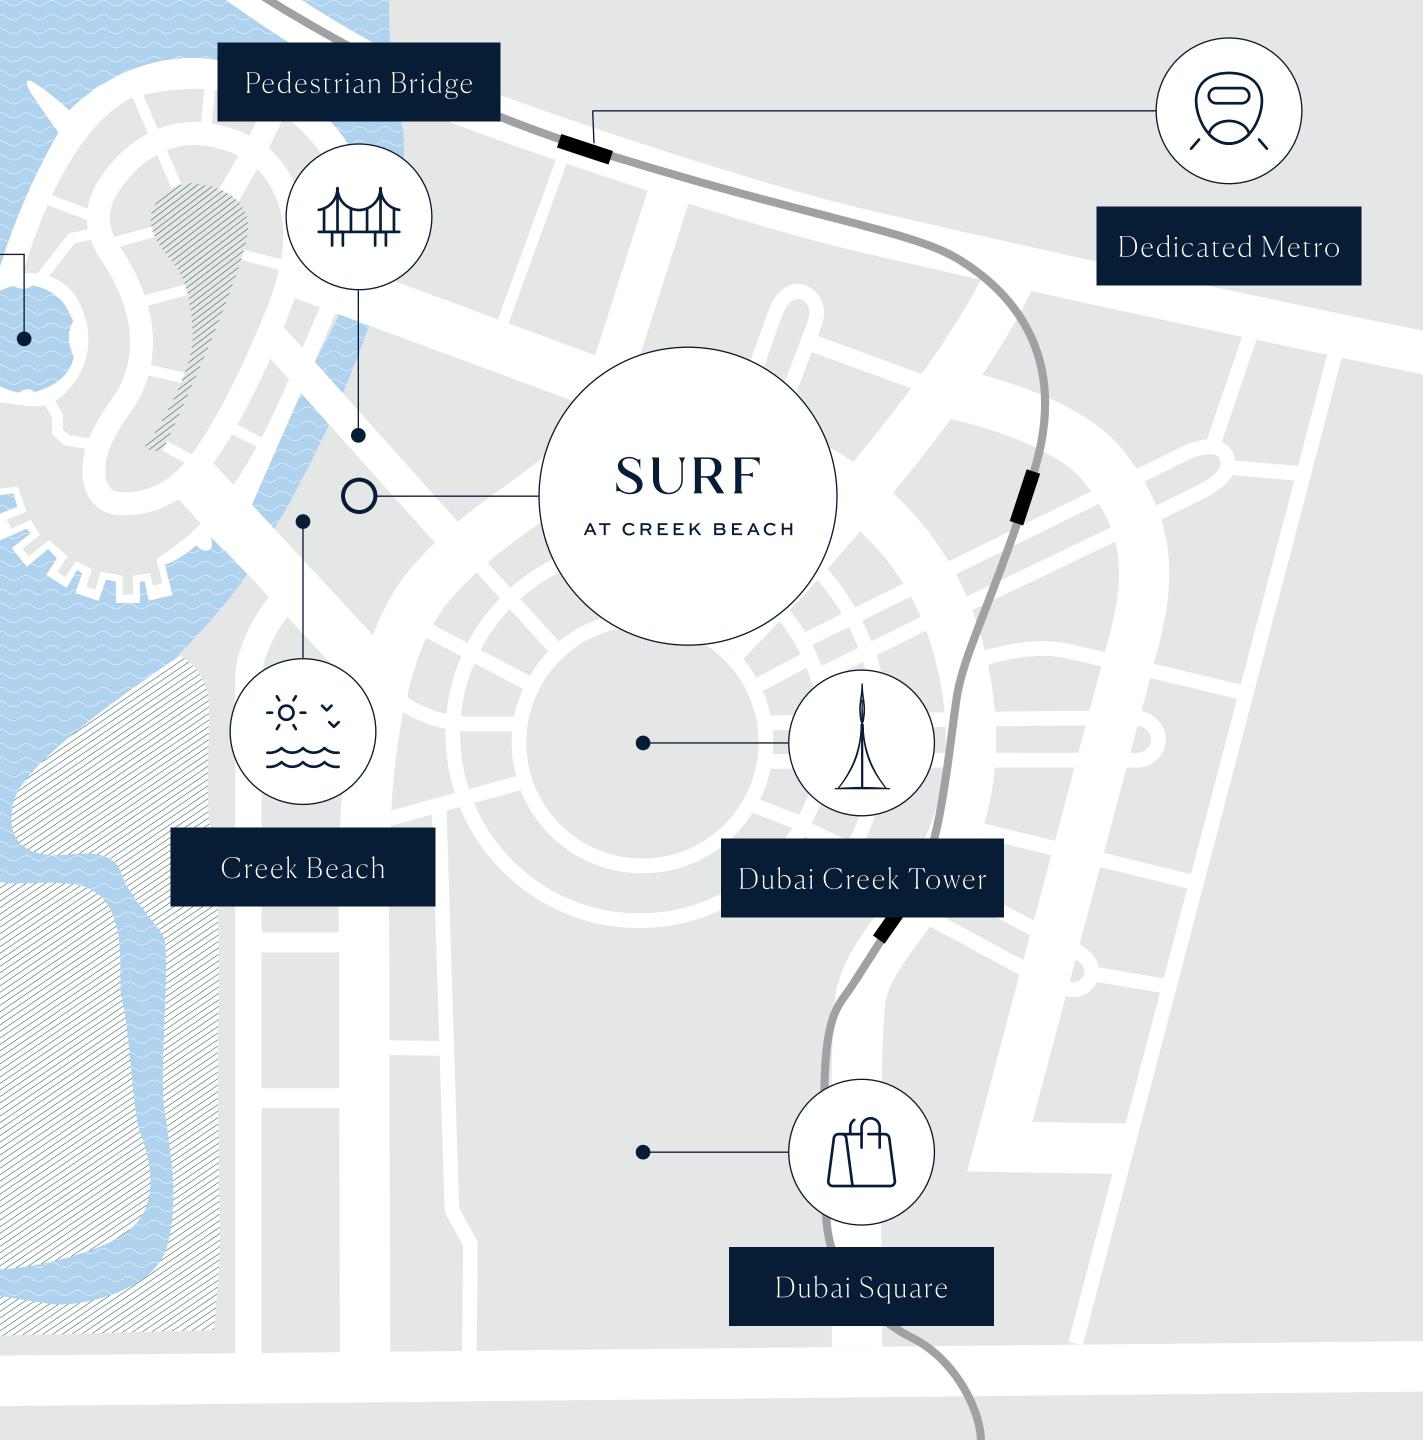

STEPS FROM DUBAI'S ONLY MAN-MADE BEACH

|   | - |
|---|---|
|   | - |
| — | — |
|   | — |
|   |   |

NEXT DOOR TO A LICENSED VIDA HOTEL

DUBAI'S RICH WATERWAY AT YOUR DOORSTEP

5 MINUTES' WALK FROM DUBAI SQUARE

5 MINUTES' WALK FROM CREEK MARINA

2650 SQM PLAZA - LARGER THAN 5 BASKETBALL COURTS

40M FROM CREEK BEACH

VIEWS OF DUBAI CREEK TOWER

OPENING ONTO THE WATERFRONT PROMENADE

PEDESTRIAN BRIDGE TO CREEK ISLAND DUBAI

5 MINNUTES' WALK TO CREEK MARINA

#### You Could Not Ask for a Better Location

 $\stackrel{\circ}{\downarrow}$ 

Creek Marina

#### Ras Al Khor Wildlife Sanctuary