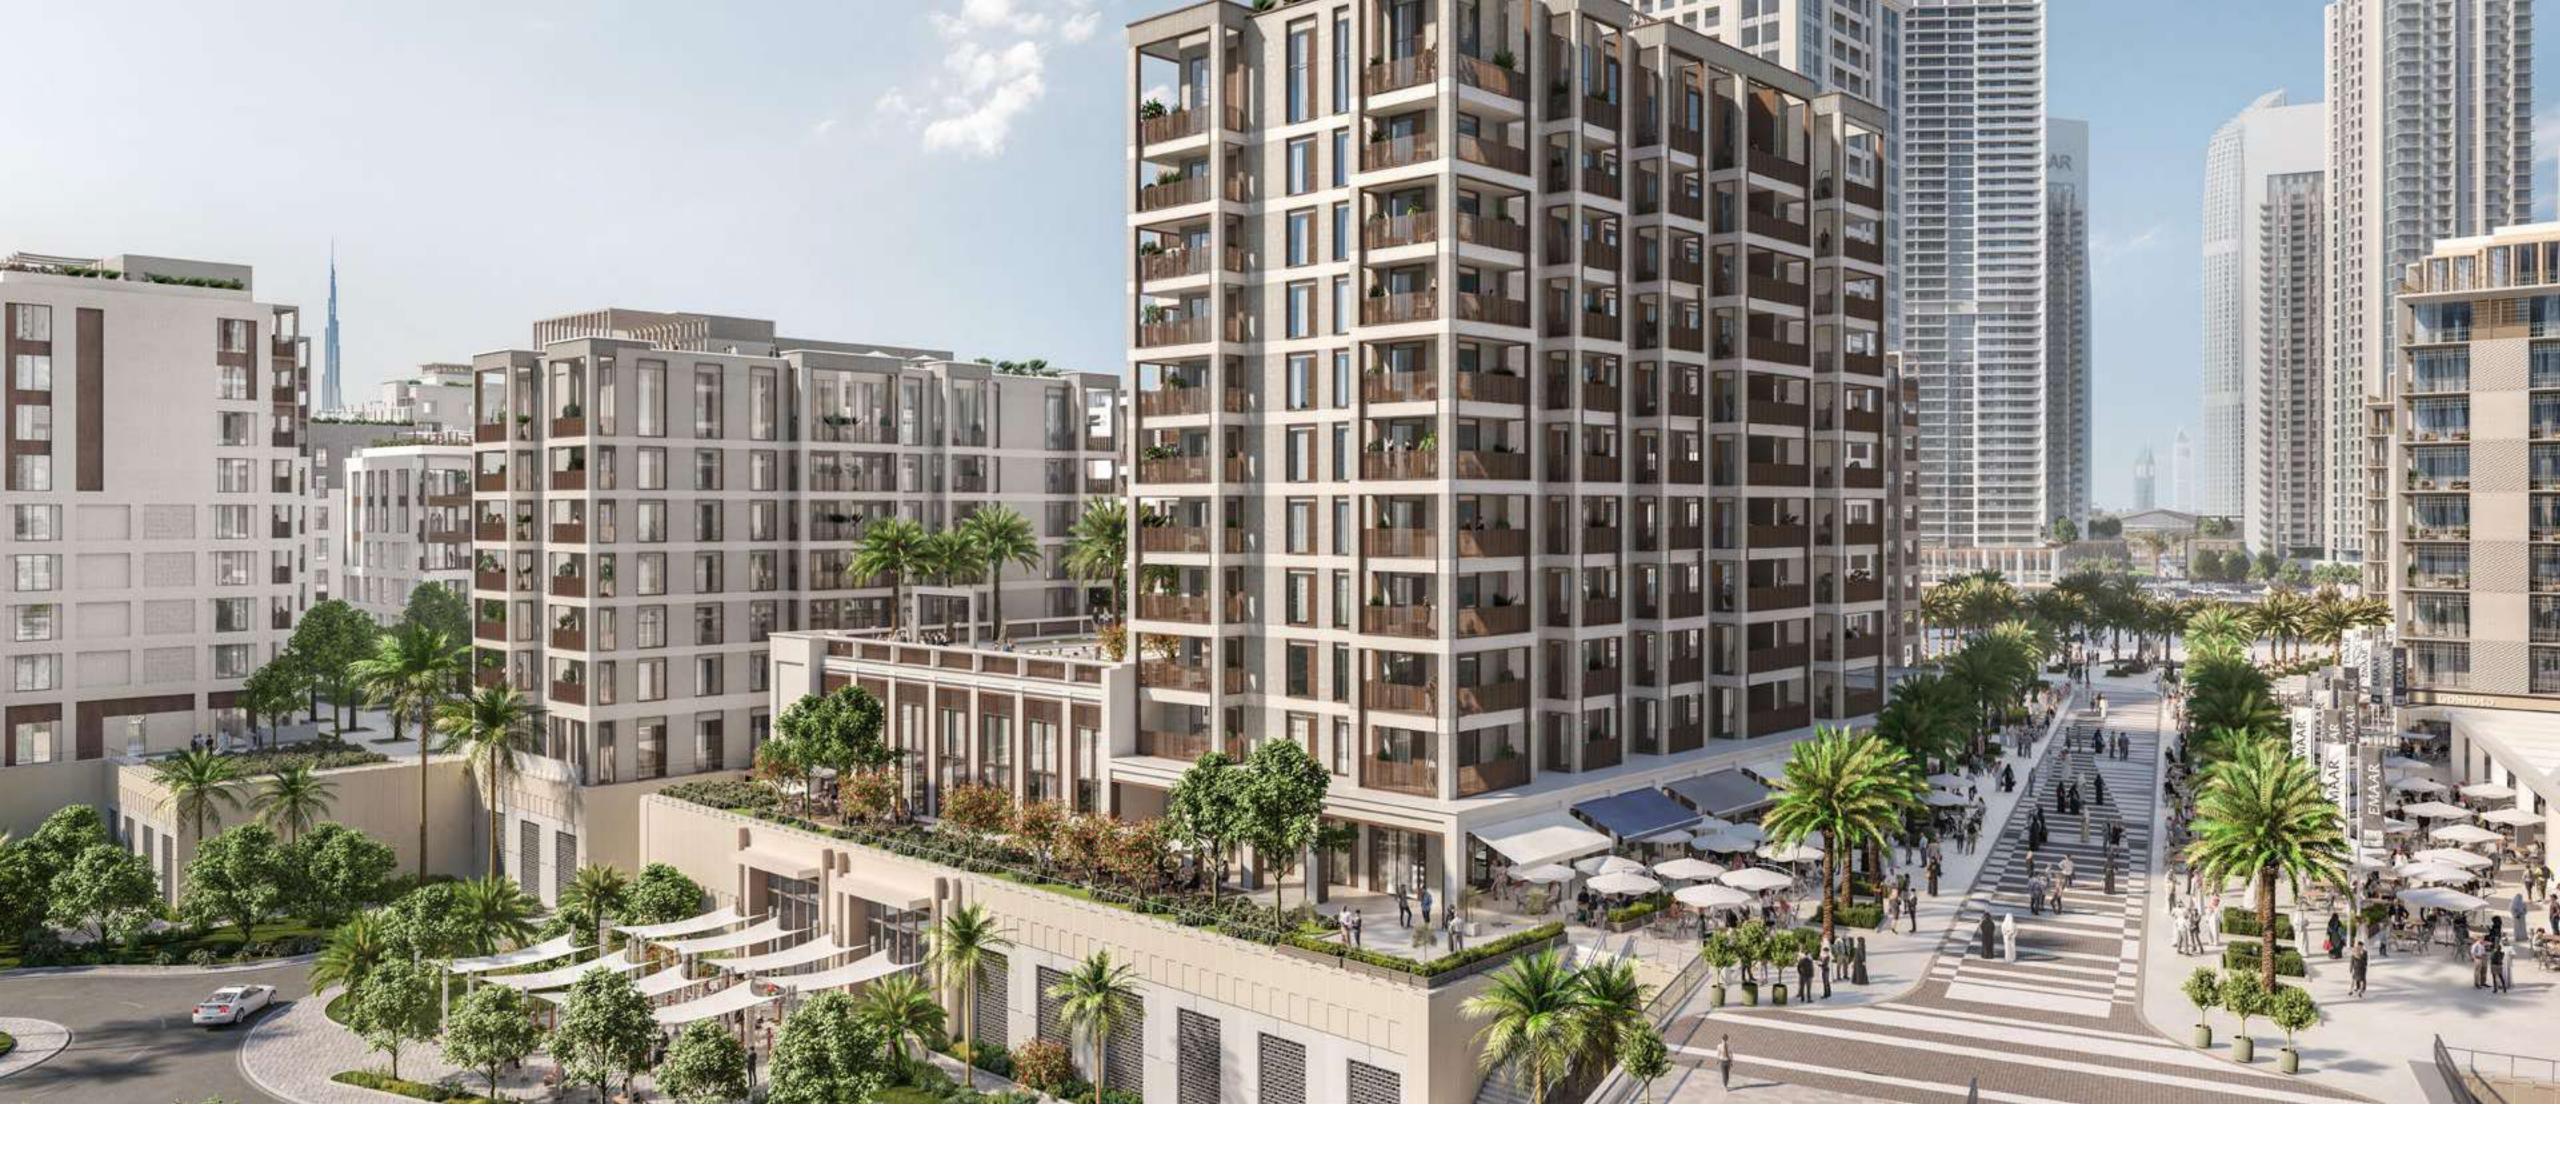

# The Lively Waterfront Plaza

Creek Beach is full of surprises, including a dazzling plaza.

Only a few steps from SURF, the plaza has a beautiful water feature at its heart, surrounded by promenades, farmers markets and other events that foster a sense of community.

2650 SQM PLAZA - LARGER THAN 5 BASKETBALL COURTS

40M FROM CREEK BEACH

VIEWS OF DUBAI CREEK TOWER

OPENING ONTO THE WATERFRONT PROMENADE

PEDESTRIAN BRIDGE TO CREEK ISLAND DUBAI

5 MINNUTES' WALK TO CREEK MARINA