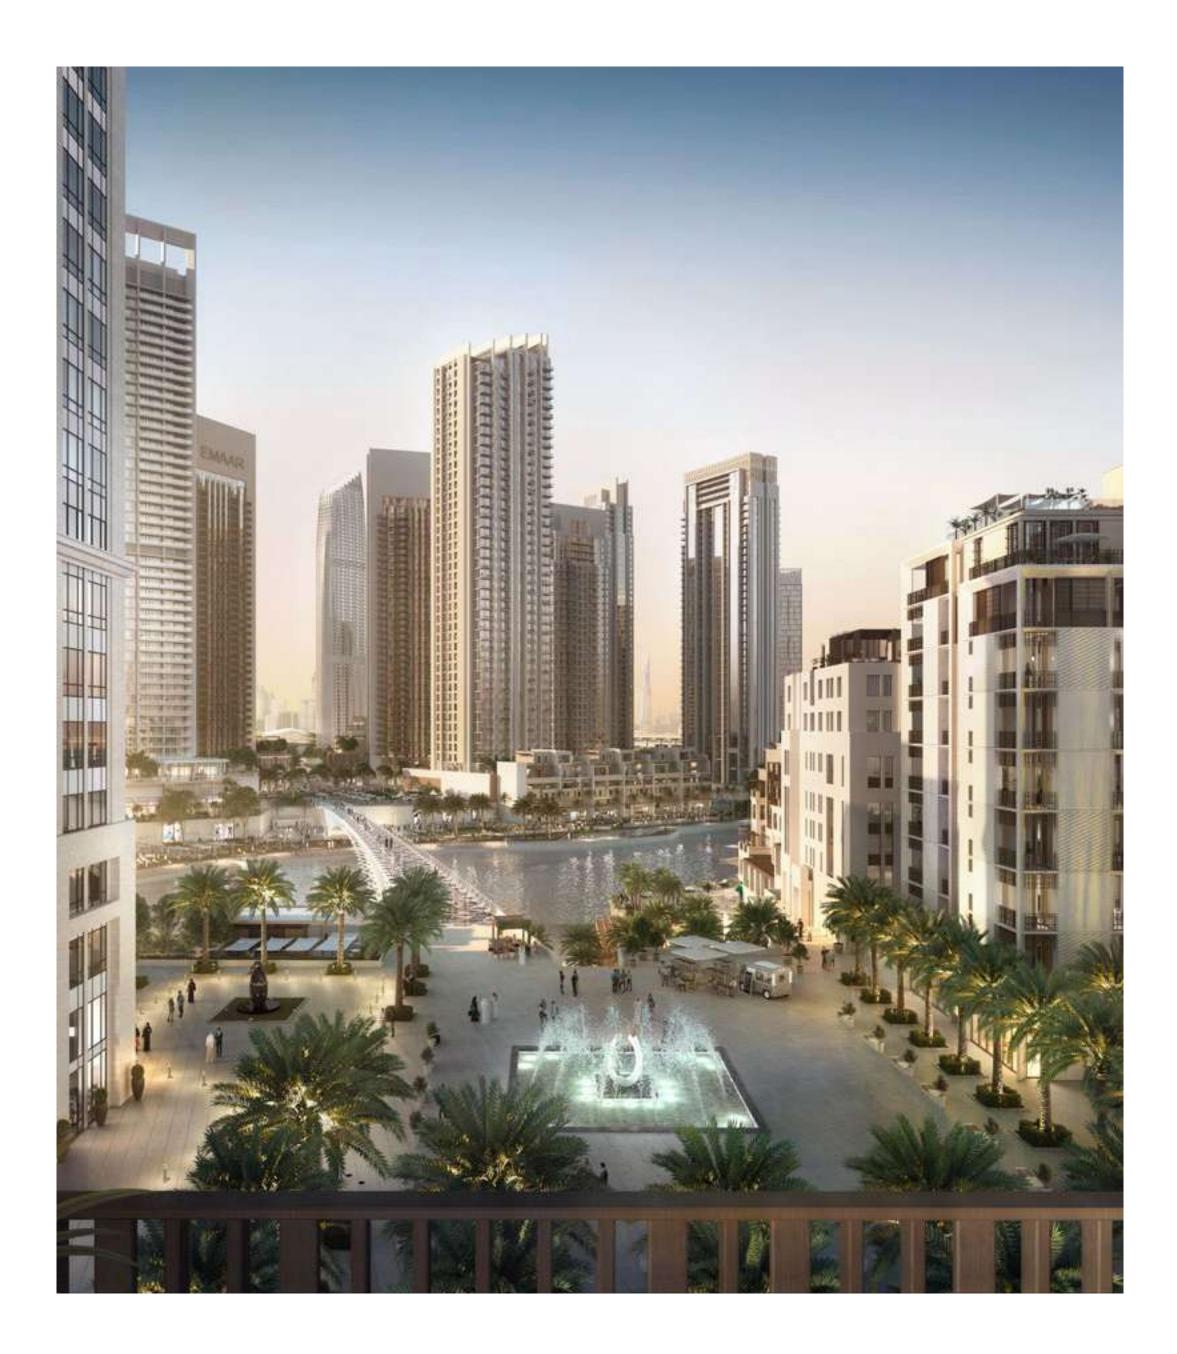

### Enjoy a Dazzling Plaza at your Doorstep

# The Lively Waterfront Plaza

Creek Beach is full of surprises, including a dazzling plaza.

Only a few steps from SURF, the plaza has a beautiful water feature at its heart, surrounded by promenades, farmers markets and other events that foster a sense of community.

2650 SQM PLAZA - LARGER THAN 5 BASKETBALL COURTS

40M FROM CREEK BEACH

VIEWS OF DUBAI CREEK TOWER

OPENING ONTO THE WATERFRONT PROMENADE

PEDESTRIAN BRIDGE TO CREEK ISLAND DUBAI

5 MINNUTES' WALK TO CREEK MARINA