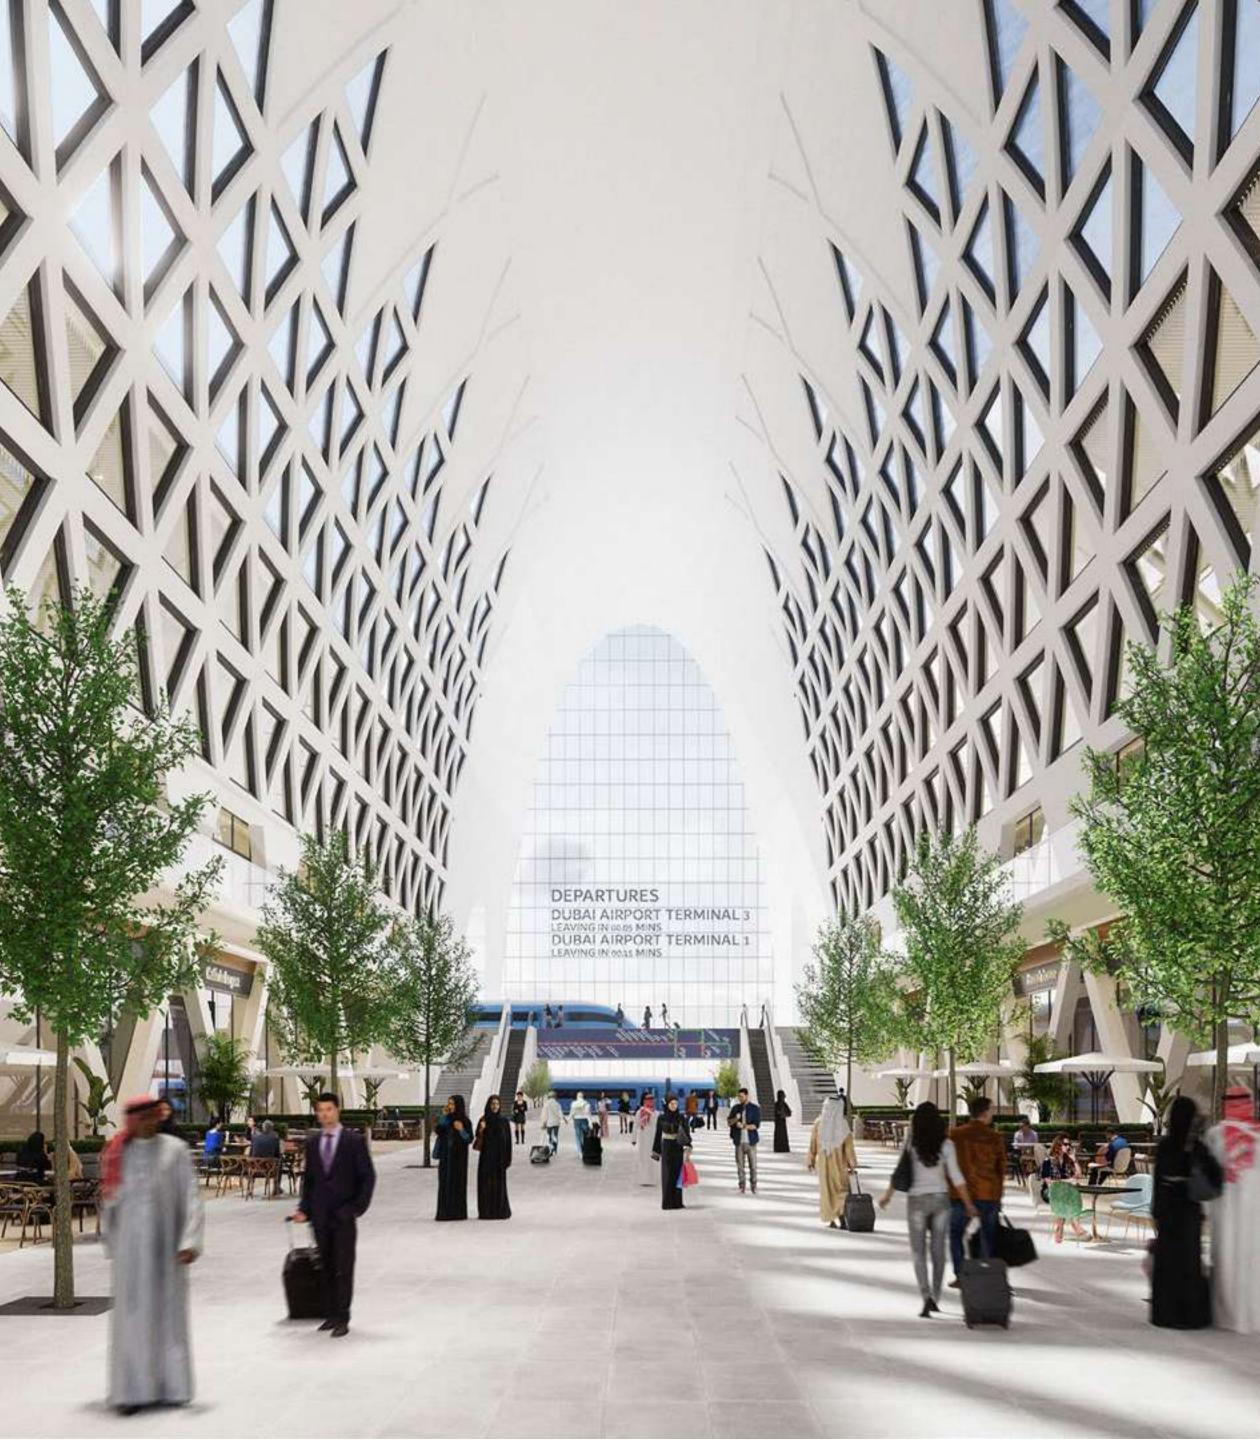

## DUBAI CREEK HARBOUR Perfectly Connected

Dubai Creek Harbour features a fully-integrated transport system so you can get around Dubai with ease.

Residents and visitors will enjoy:

AN EFFICIENT ROAD & BUS NETWORK

4 METRO STATIONS

3 BRIDGES CONNECTING TO CREEK ISLAND

A CONVENIENT INTERCHANGE

WATER TAXIS TO DOWNTOWN DUBAI

The new interchange at Ras Al Khor Road, which directly connects Dubai Creek Harbour to the city, is scheduled for completion in 2019.

# A Dedicated Metro Station

Imagine living near water and nature in remarkable surroundings, yet still be able to reach Downtown Dubai and Dubai International Airport within just 10-15 minutes.

What's more, close proximity to Dubai Metro is proven to boost the nearby property value by more than 50%.\*