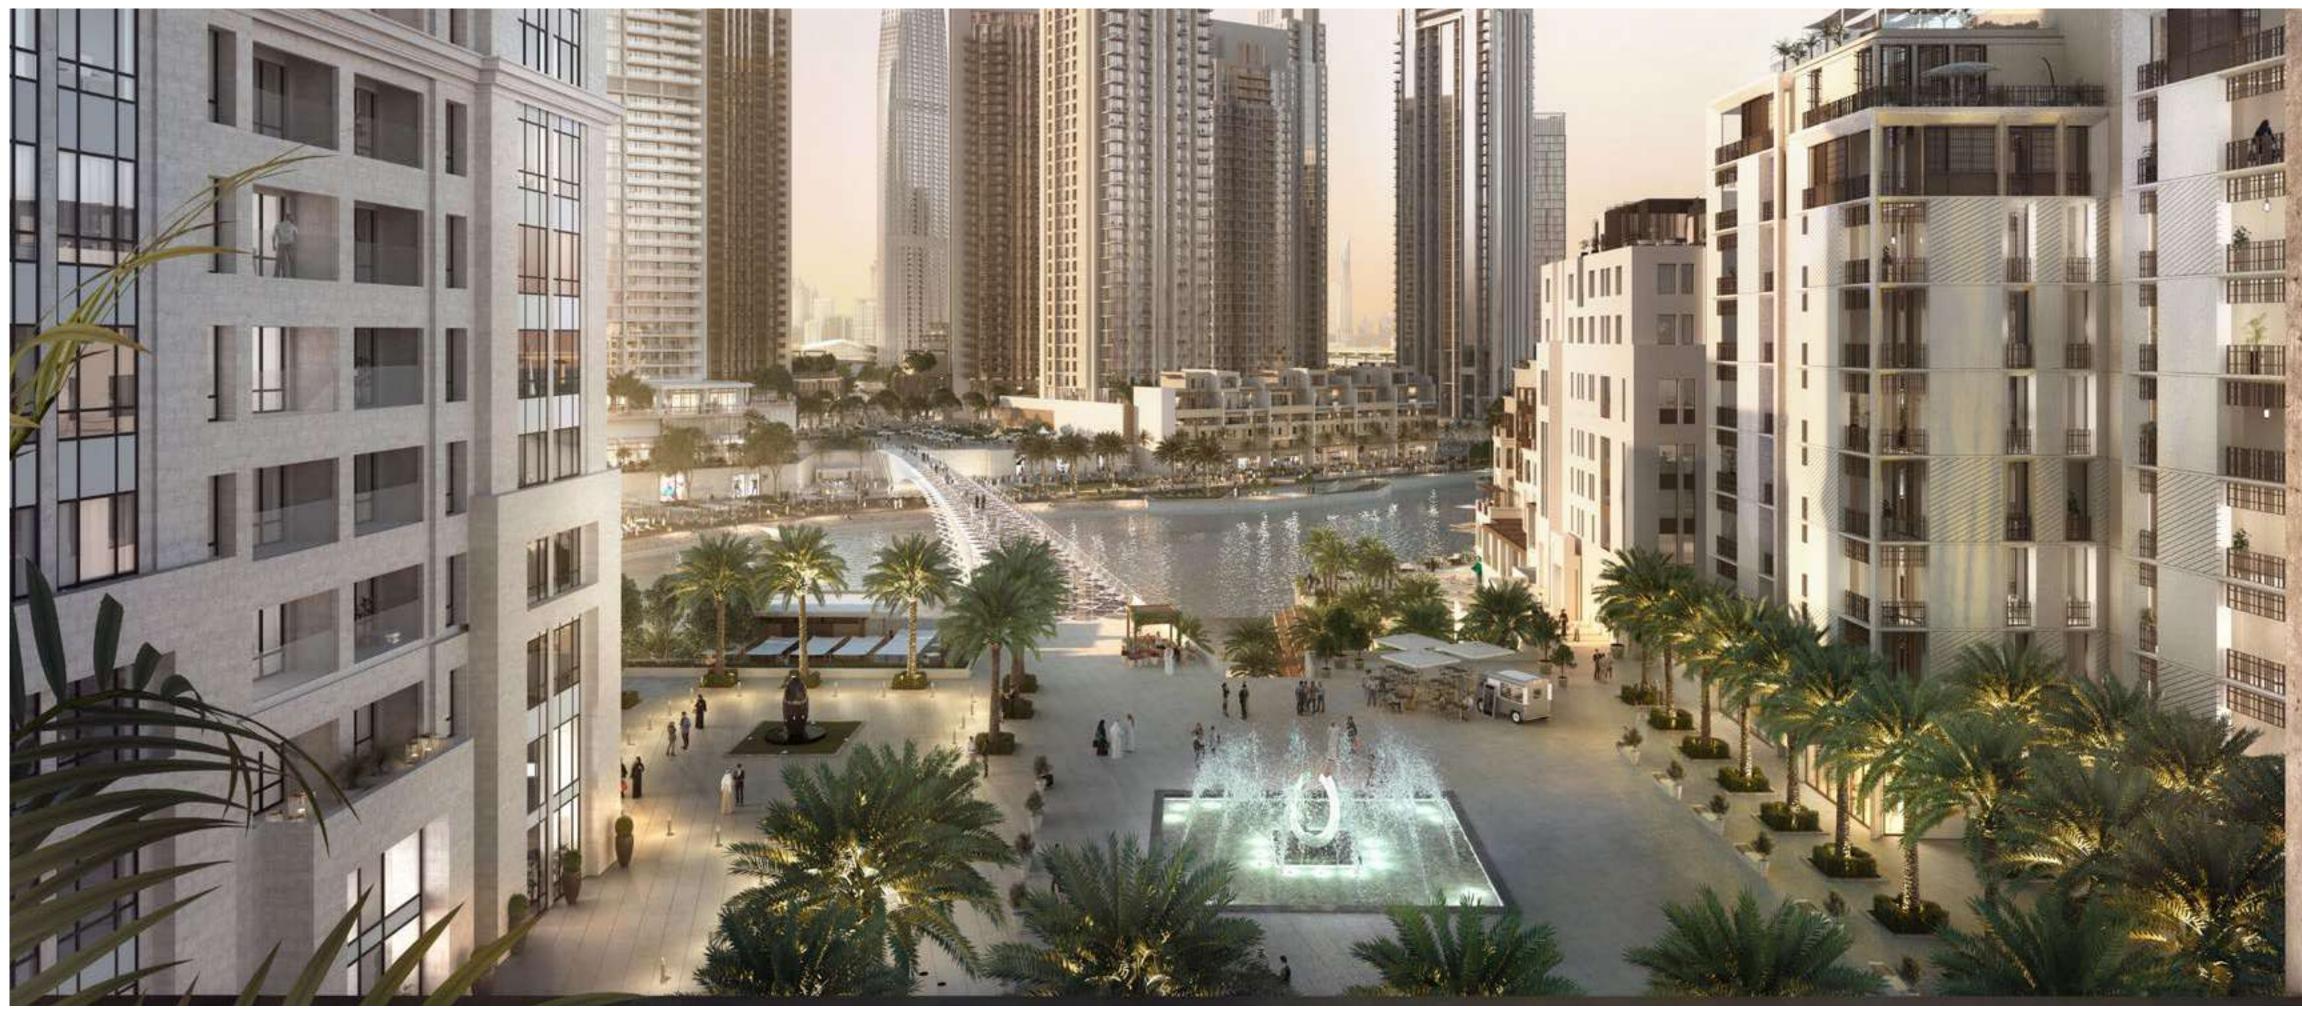

### Enjoy a Dazzling Plaza at your Doorstep

# The Lively Waterfront Plaza

Creek Beach is full of surprises, including a dazzling plaza.

Only a few steps from SURF, the plaza has a beautiful water feature at its heart, surrounded by promenades, farmers markets and other events that foster a sense of community.

2650 SQM PLAZA - LARGER THAN 5 BASKETBALL COURTS

40M FROM CREEK BEACH

VIEWS OF DUBAI CREEK TOWER

OPENING ONTO THE WATERFRONT PROMENADE

PEDESTRIAN BRIDGE TO CREEK ISLAND DUBAI

5 MINNUTES' WALK TO CREEK MARINA