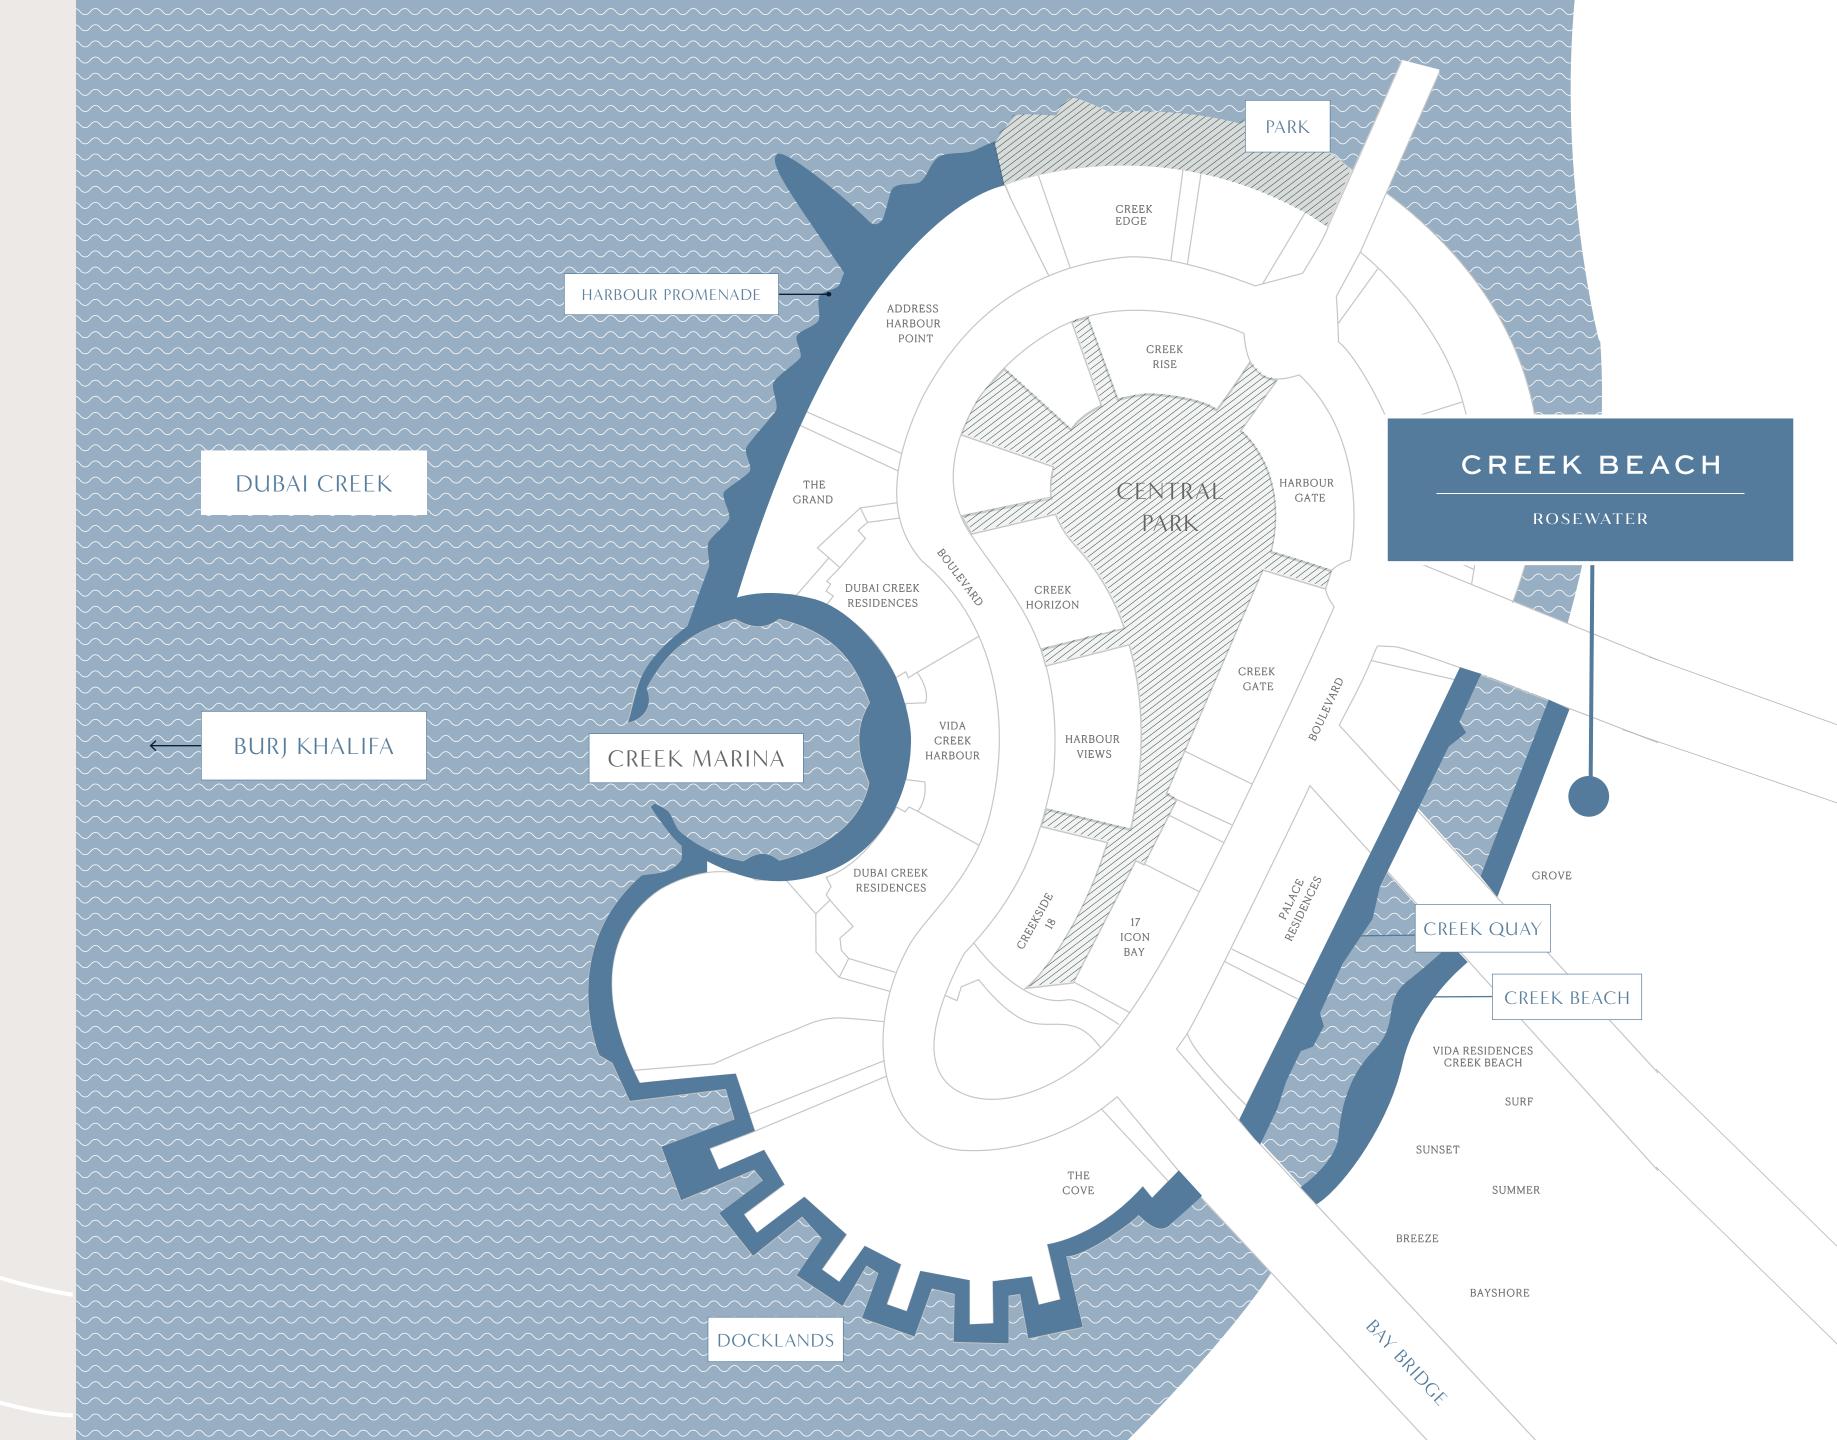

## Creek Beach

the middle of Dubai Creek Harbour. Located along the historic Dubai Creek.

Creek Beach is Dubai's first-of-its-kind urban beach in Creek Beach is conceived to afford you the ultimate family-friendly retreat. From 700 metres of pristine white sands to the infinity pool and spectacular sunset views, this is paradise reborn.

#### Coastal Relaxation

A stylish residential cluster with three buildings rising around an inner plaza buzzing with life, Rosewater offers an expansive selection of one to four-bedroom apartments. Every residence enjoys floor-to-ceiling windows and balconies that bring light and the resort-like feel of the location.

### Tailored To Your Lifestyle

Structural quality, contemporary design, and elegant interiors with superb finishes harmoniously balance at Rosewater's buildings, each with a different façade, to resonate with those who appreciate the sophisticated urban lifestyle of the waterfront.

An elegant communal inner plaza, and views towards a 700-meter pristine beach, which is only a short stroll away, complement light-filled living rooms, bedrooms and balconies.