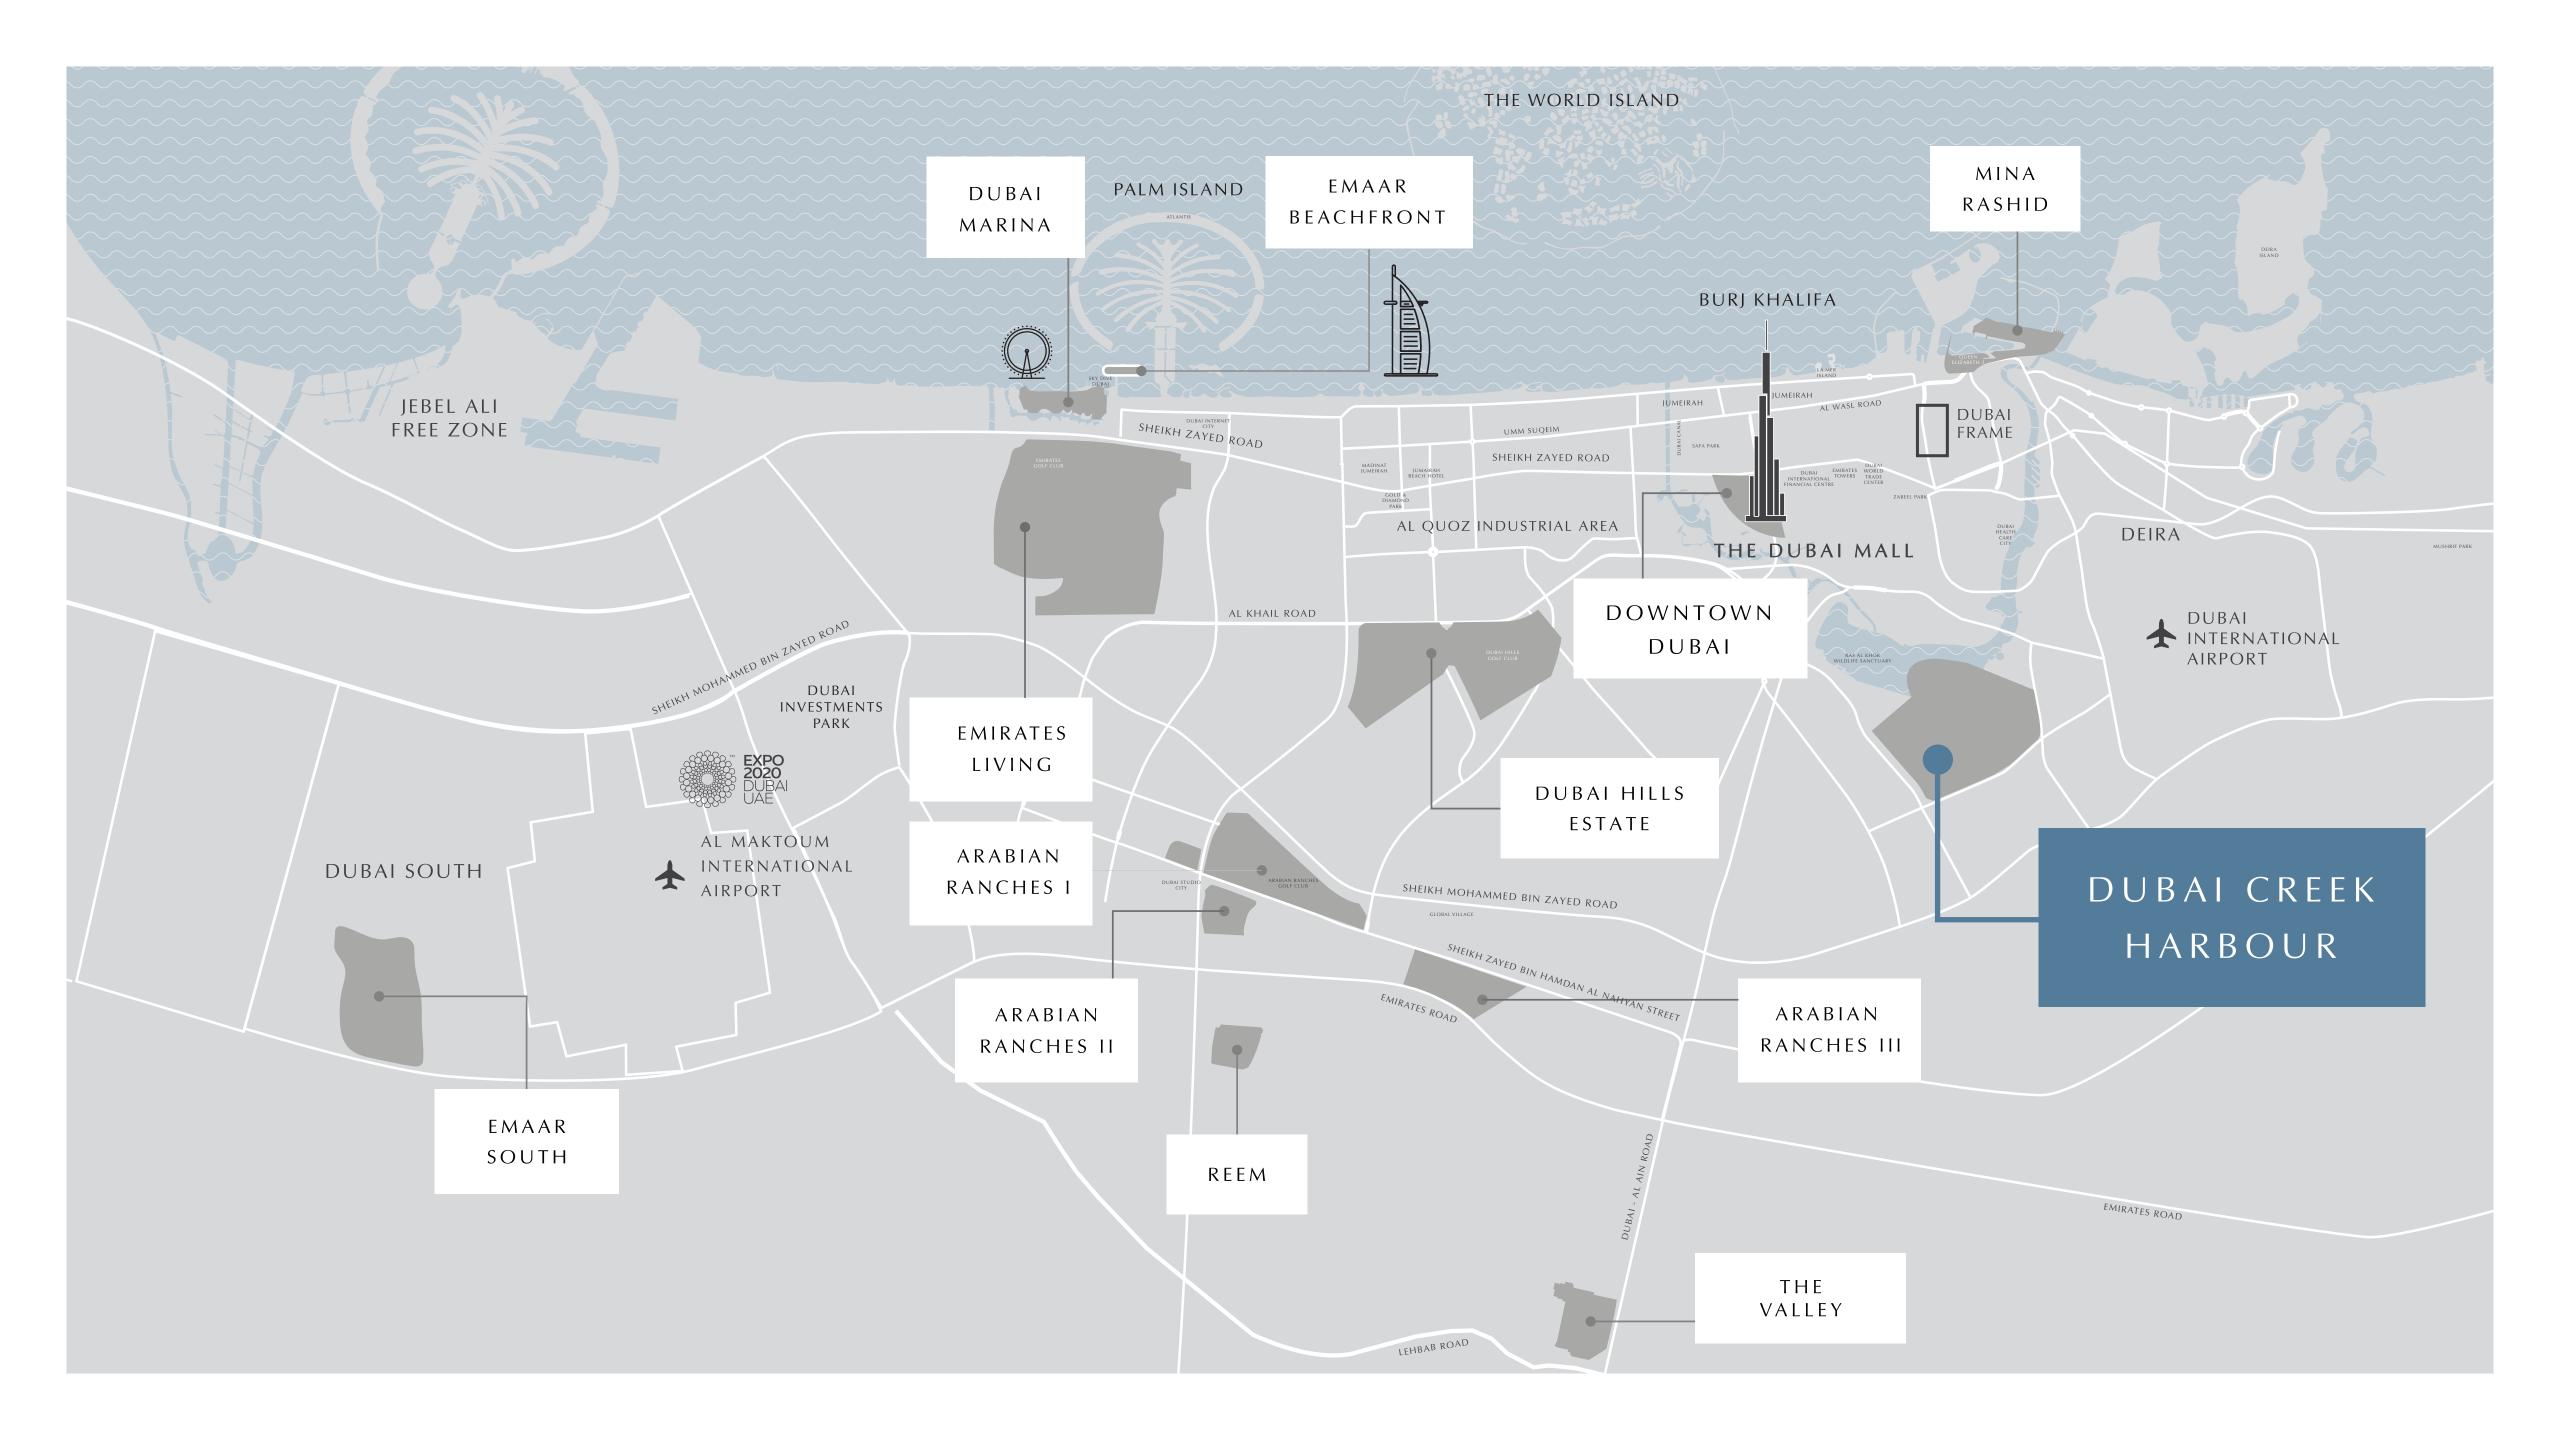

Residents of Dubai Creek Harbour enjoy close proximity to:

10 Mins From Burj Khalifa

Wildlife Sanctuary Home Of Pink Flamingos

15 Mins From Dubai Int'l Airport