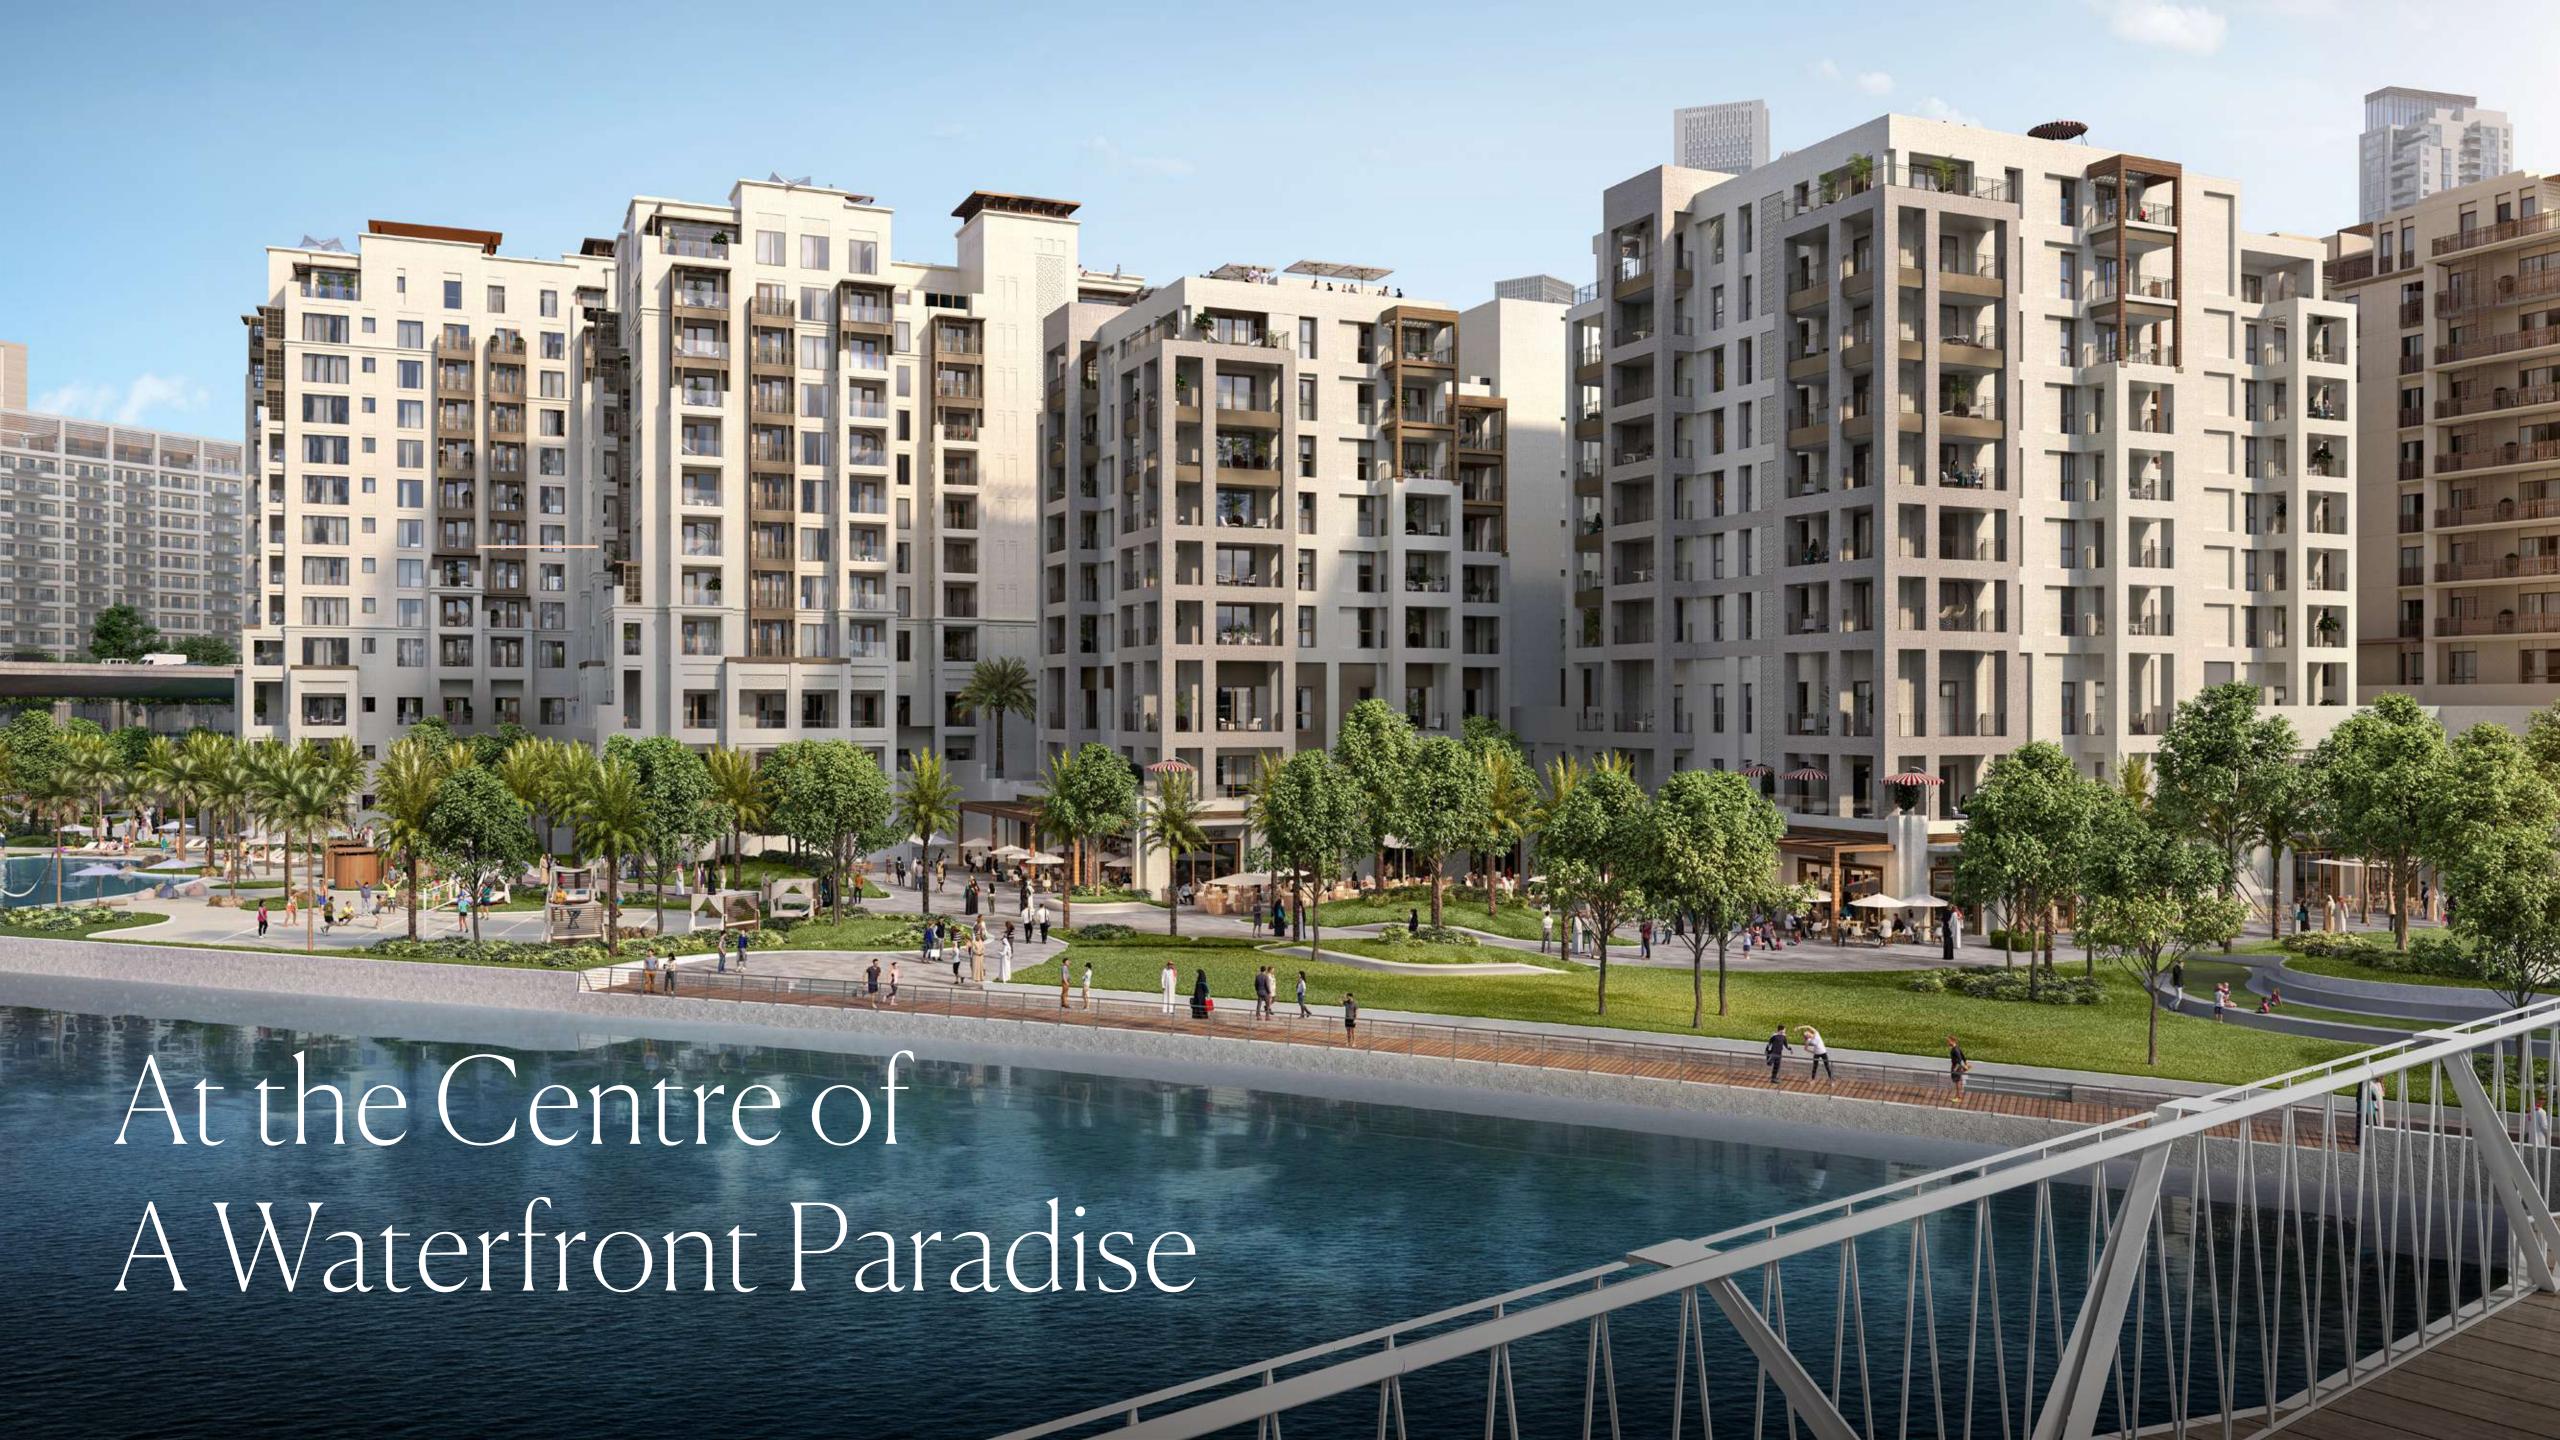

## Creek Beach

the middle of Dubai Creek Harbour. Located along the historic Dubai Creek.

Creek Beach is Dubai's first-of-its-kind urban beach in Creek Beach is conceived to afford you the ultimate family-friendly retreat. From 700 metres of pristine white sands to the infinity pool and spectacular sunset views, this is paradise reborn.

#### Coastal Relaxation

A stylish residential cluster with three buildings rising around an inner plaza buzzing with life, Rosewater offers an expansive selection of one to four-bedroom apartments. Every residence enjoys floor-to-ceiling windows and balconies that bring light and the resort-like feel of the location.

#### Destination Location

700-Metre Beach

Breathtaking Sunset Views

5 Min From Creek Marina Yacht Club

Licensed Bars & Restaurants

Dining At The Waterfront Vida Hotel

An elegant communal inner plaza, and views towards a 700-meter pristine beach, which is only a short stroll away, complement light-filled living rooms, bedrooms and balconies.