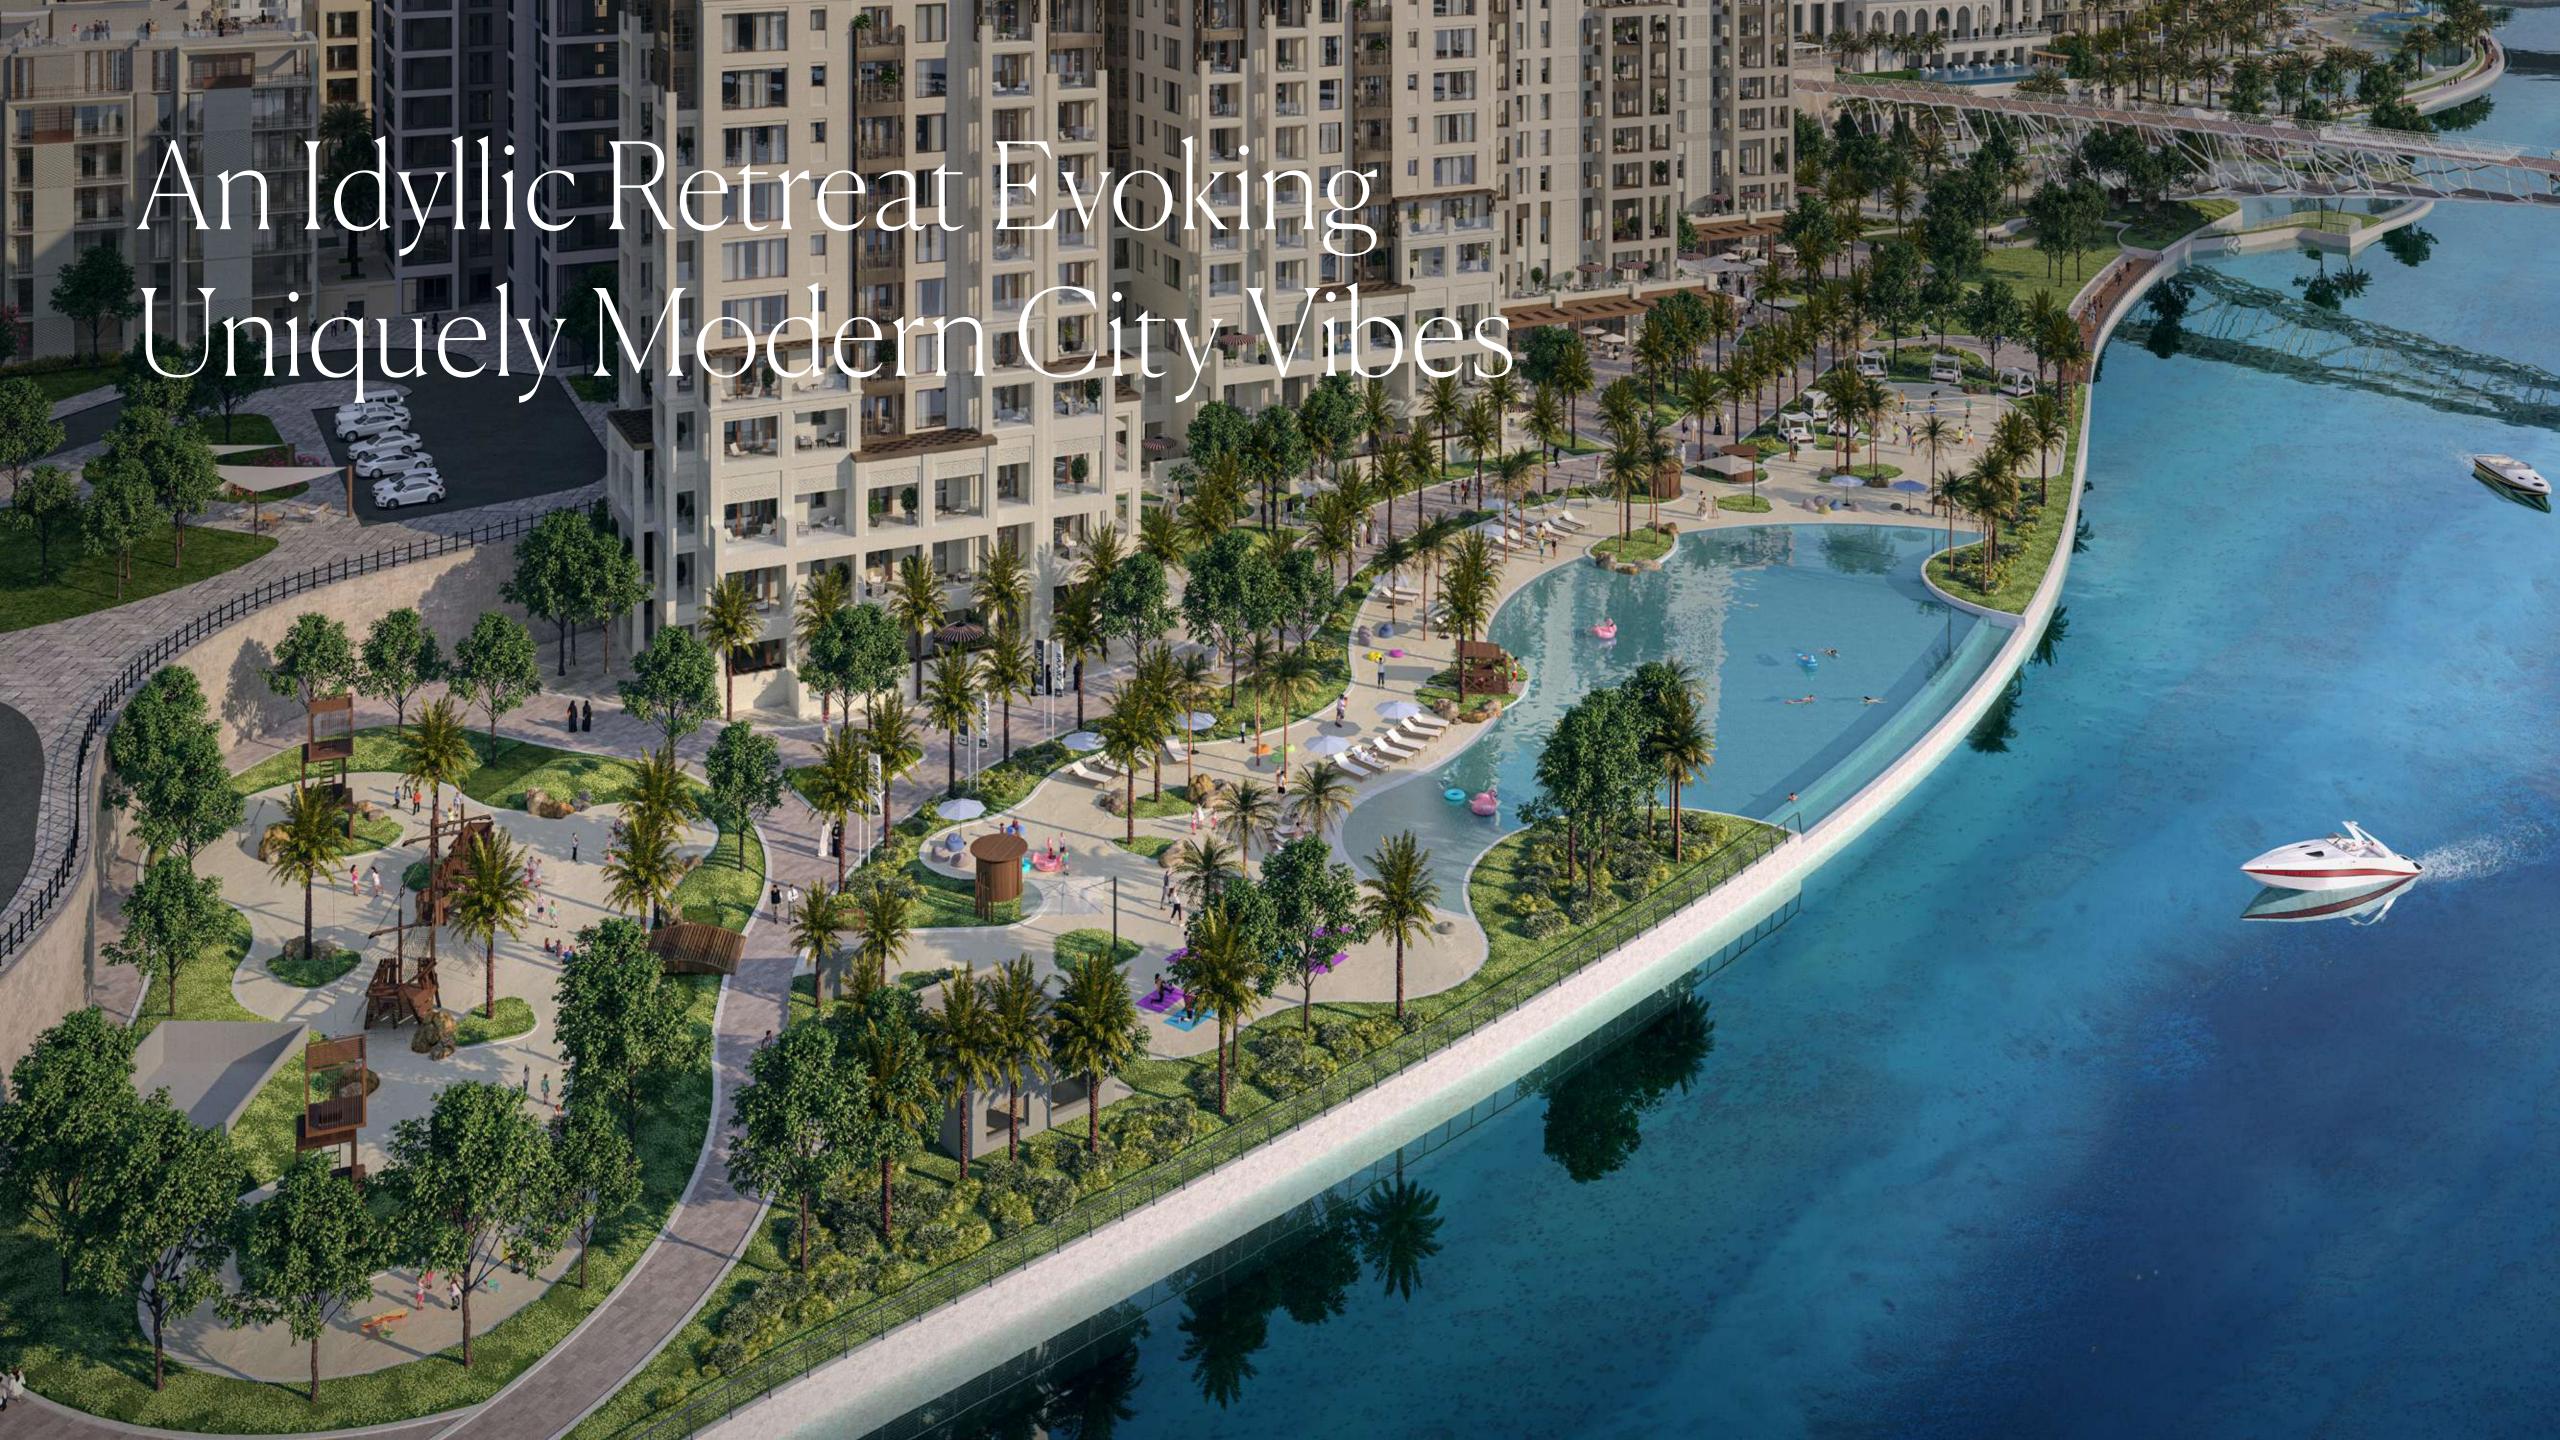

## Creek Beach

the middle of Dubai Creek Harbour. Located along the historic Dubai Creek.

Creek Beach is Dubai's first-of-its-kind urban beach in Creek Beach is conceived to afford you the ultimate family-friendly retreat. From 700 metres of pristine white sands to the infinity pool and spectacular sunset views, this is paradise reborn.

#### Destination Location

700-Metre Beach

Breathtaking Sunset Views

5 Min From Creek Marina Yacht Club

Licensed Bars & Restaurants

Dining At The Waterfront Vida Hotel

An elegant communal inner plaza, and views towards a 700-meter pristine beach, which is only a short stroll away, complement light-filled living rooms, bedrooms and balconies.