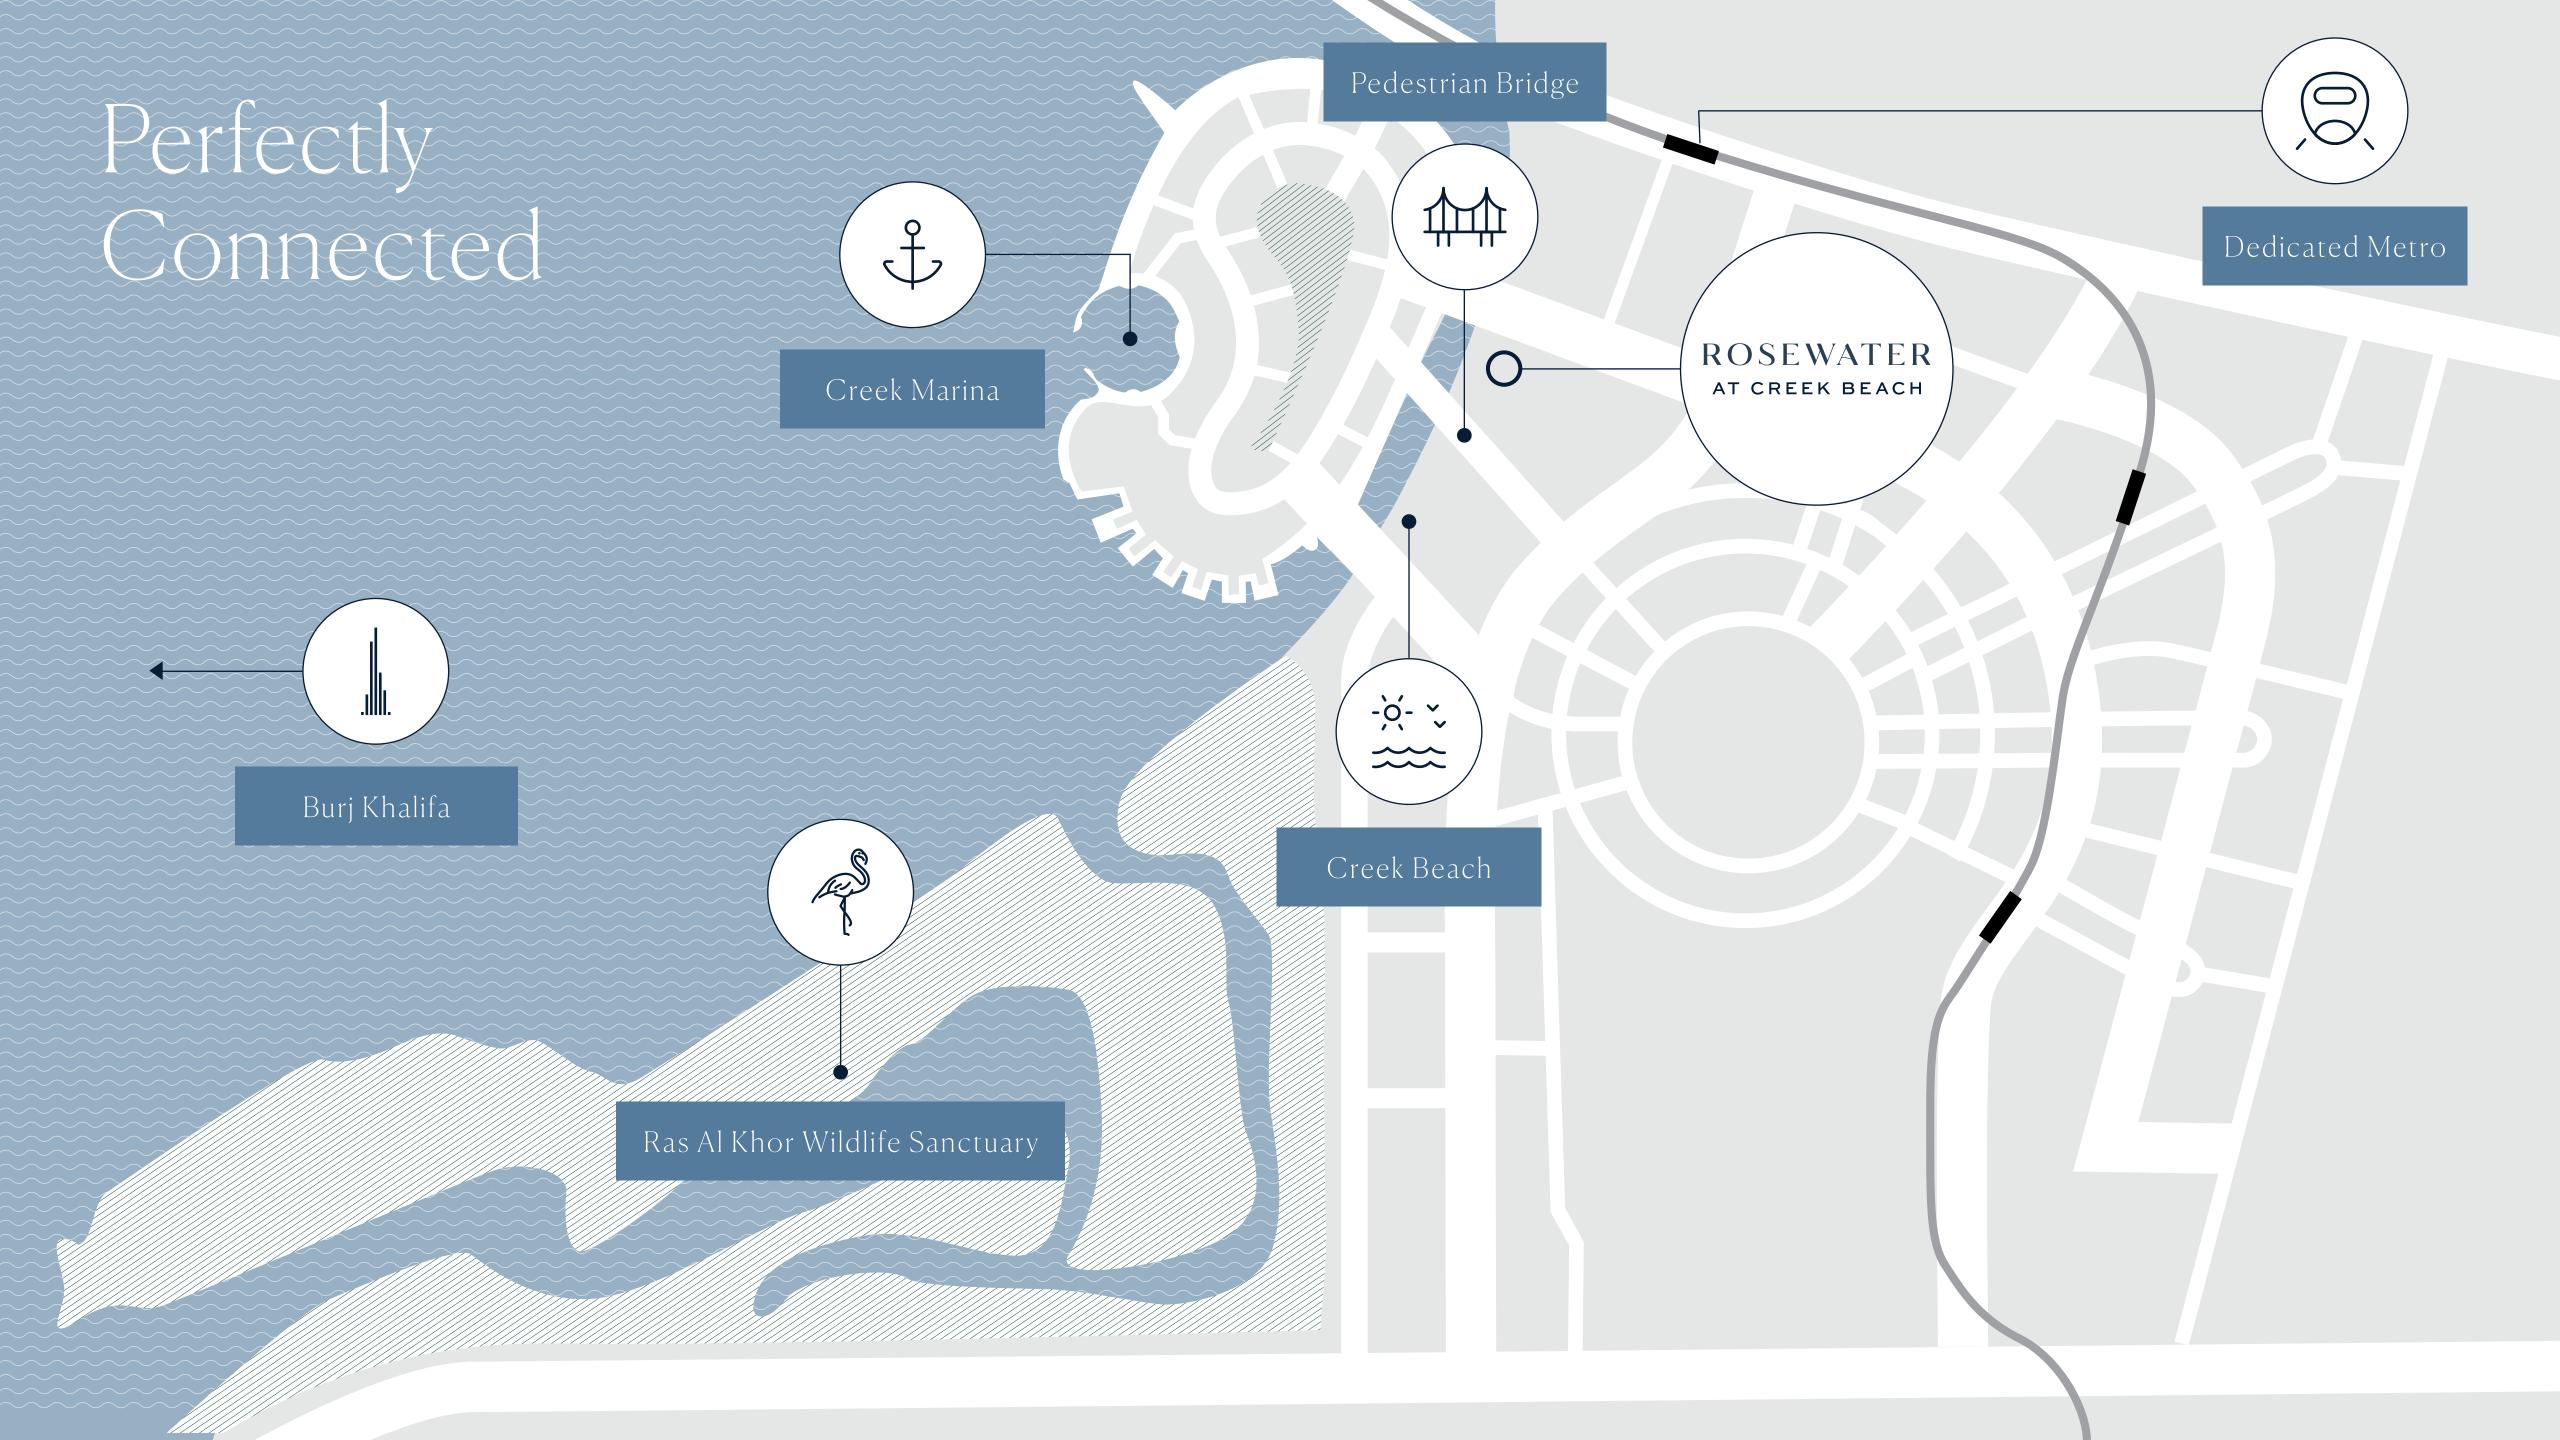

Residents of Dubai Creek Harbour enjoy close proximity to:

10 Mins From Burj Khalifa

Wildlife Sanctuary Home Of Pink Flamingos

15 Mins From Dubai Int'l Airport

## Creek Beach

the middle of Dubai Creek Harbour. Located along the historic Dubai Creek.

Creek Beach is Dubai's first-of-its-kind urban beach in Creek Beach is conceived to afford you the ultimate family-friendly retreat. From 700 metres of pristine white sands to the infinity pool and spectacular sunset views, this is paradise reborn.

#### Destination Location

700-Metre Beach

Breathtaking Sunset Views

5 Min From Creek Marina Yacht Club

Licensed Bars & Restaurants

Dining At The Waterfront Vida Hotel