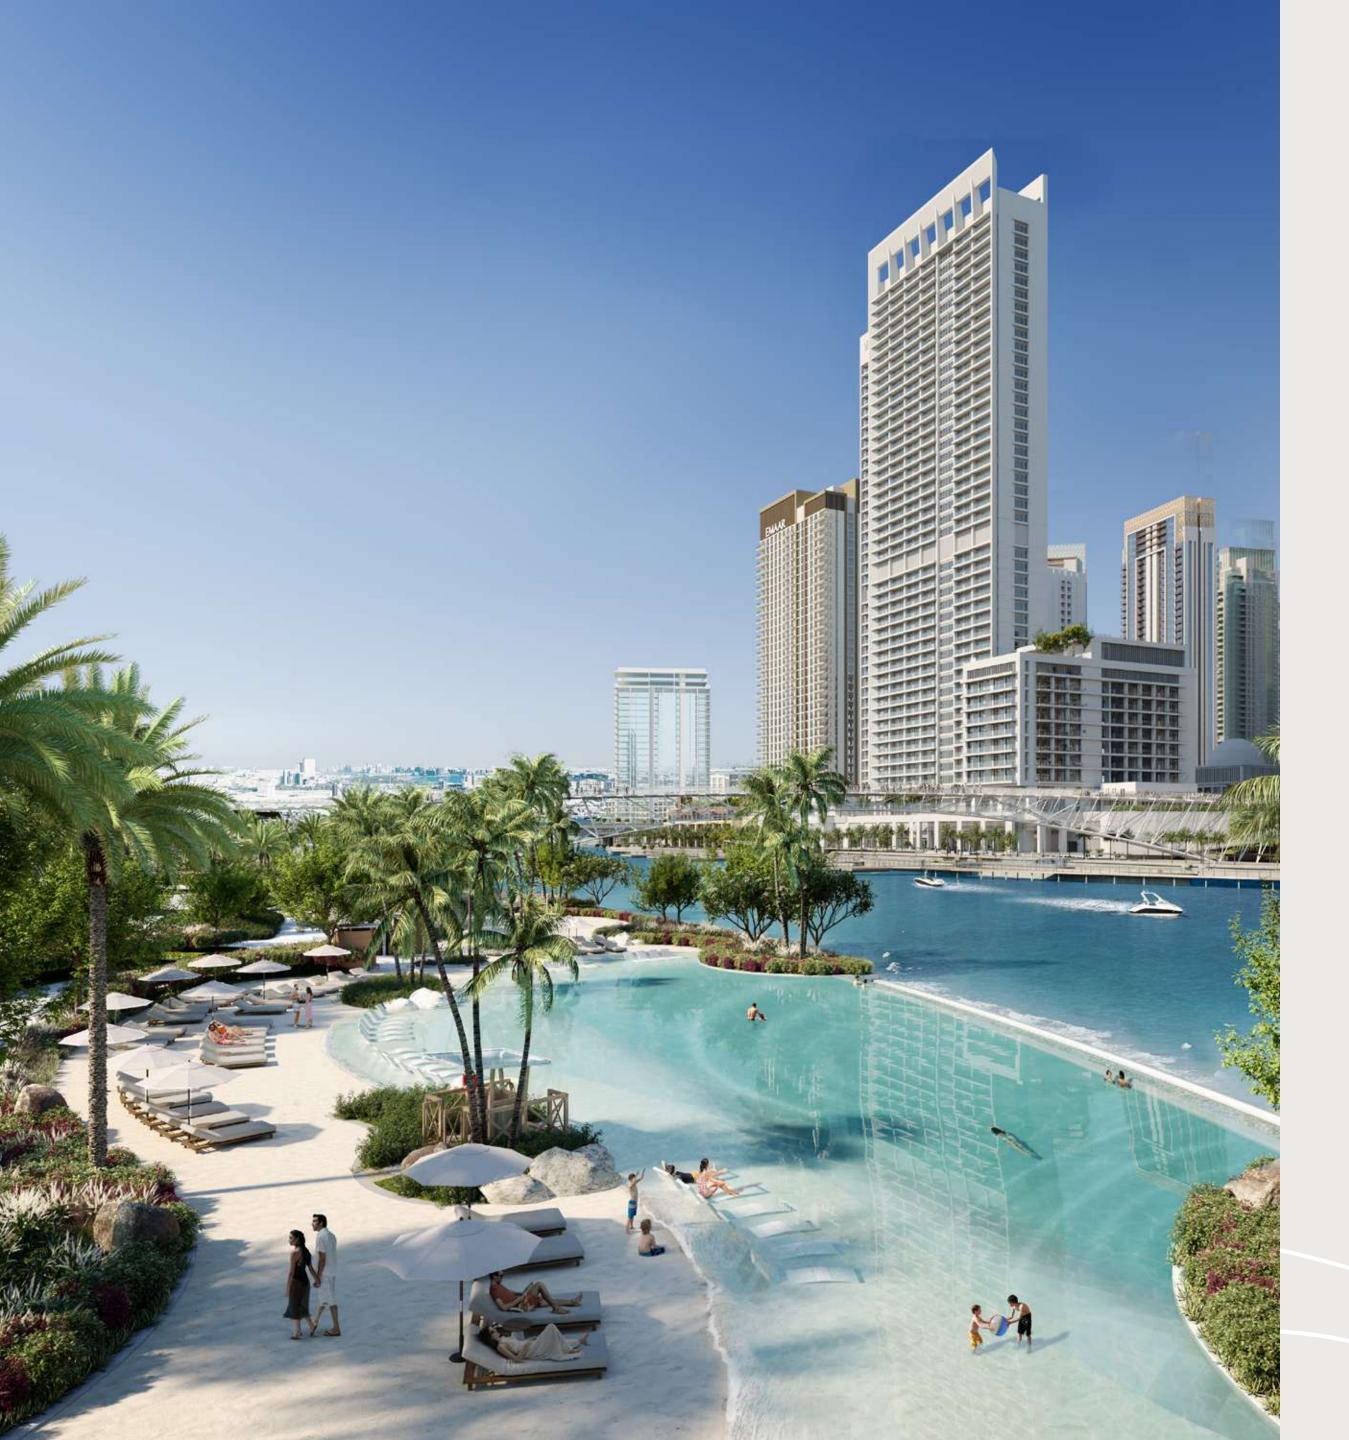

## Creek Beach

the middle of Dubai Creek Harbour. Located along the historic Dubai Creek.

Creek Beach is Dubai's first-of-its-kind urban beach in Creek Beach is conceived to afford you the ultimate family-friendly retreat. From 700 metres of pristine white sands to the infinity pool and spectacular sunset views, this is paradise reborn.

#### Destination Location

700-Metre Beach

Breathtaking Sunset Views

5 Min From Creek Marina Yacht Club

Licensed Bars & Restaurants

Dining At The Waterfront Vida Hotel