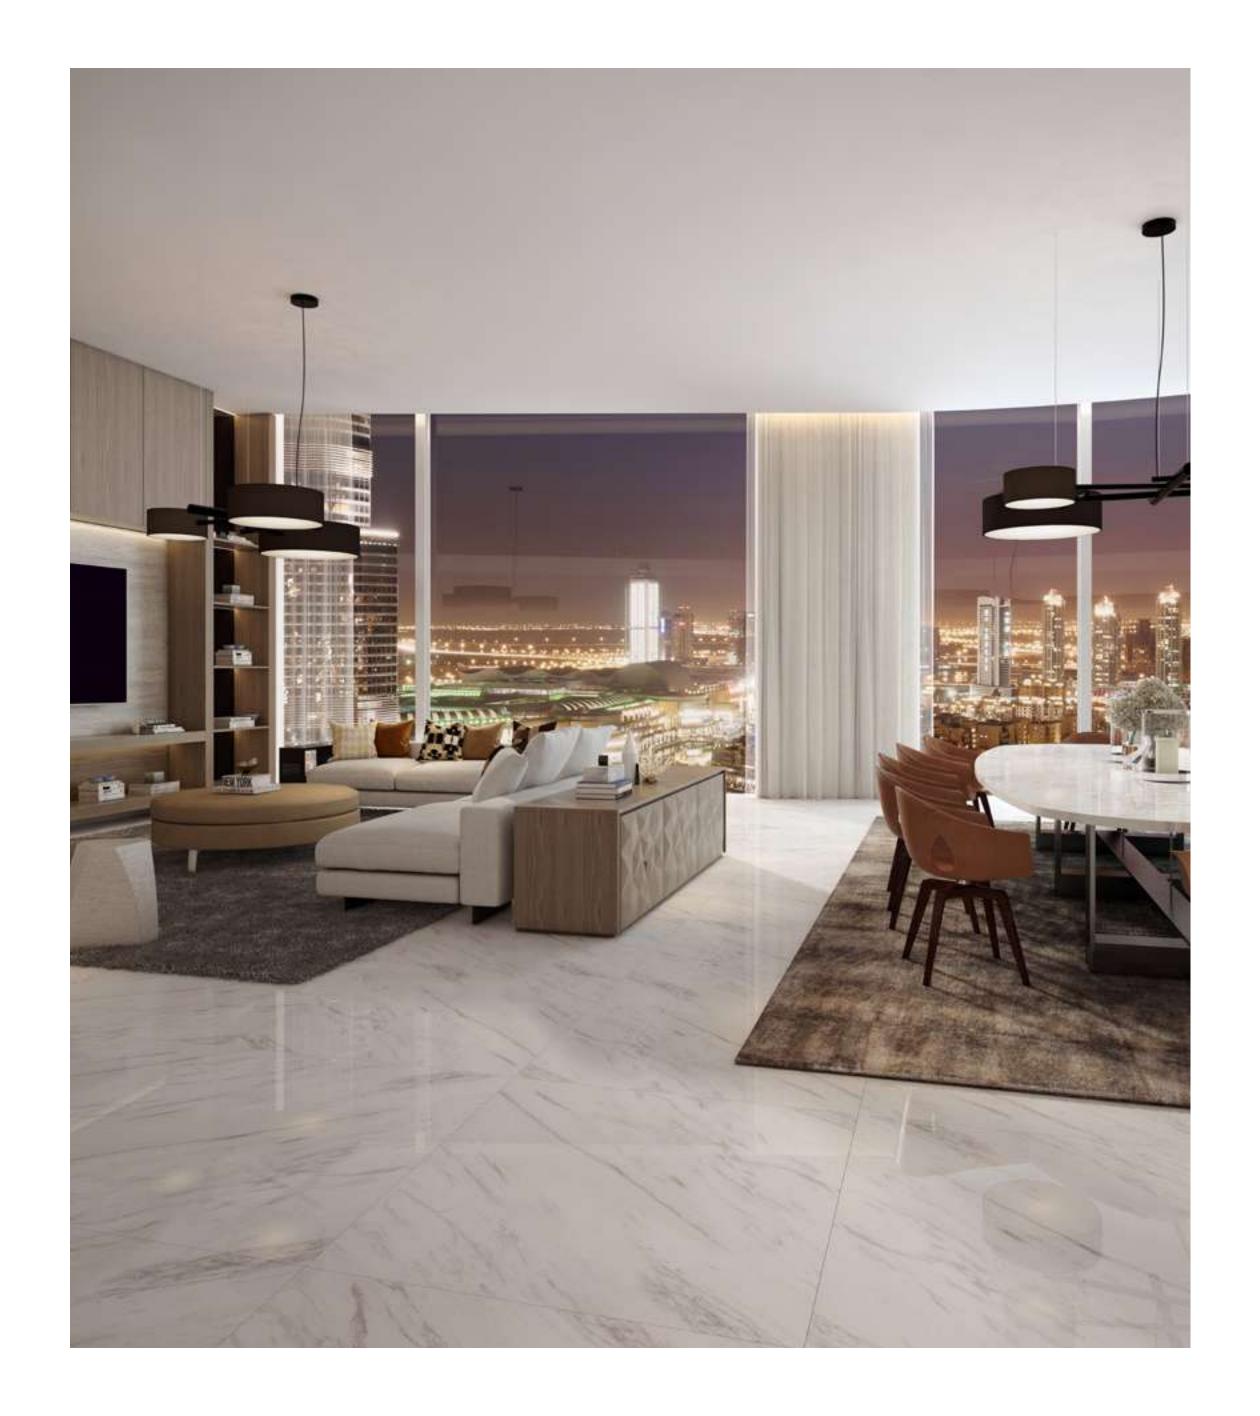

# A THEATRICAL SPACE FOR ENTERTAINING GUESTS

The grand living room of the generously appointed Il Primo duplex boasts full-height window walls with more lush Downtown Dubai vistas. The dining room area flows from the living room with enough space for a 12-seater dining table. Marble floors, ambient lighting and modern art make the whole space come together; from one Opera House into another.