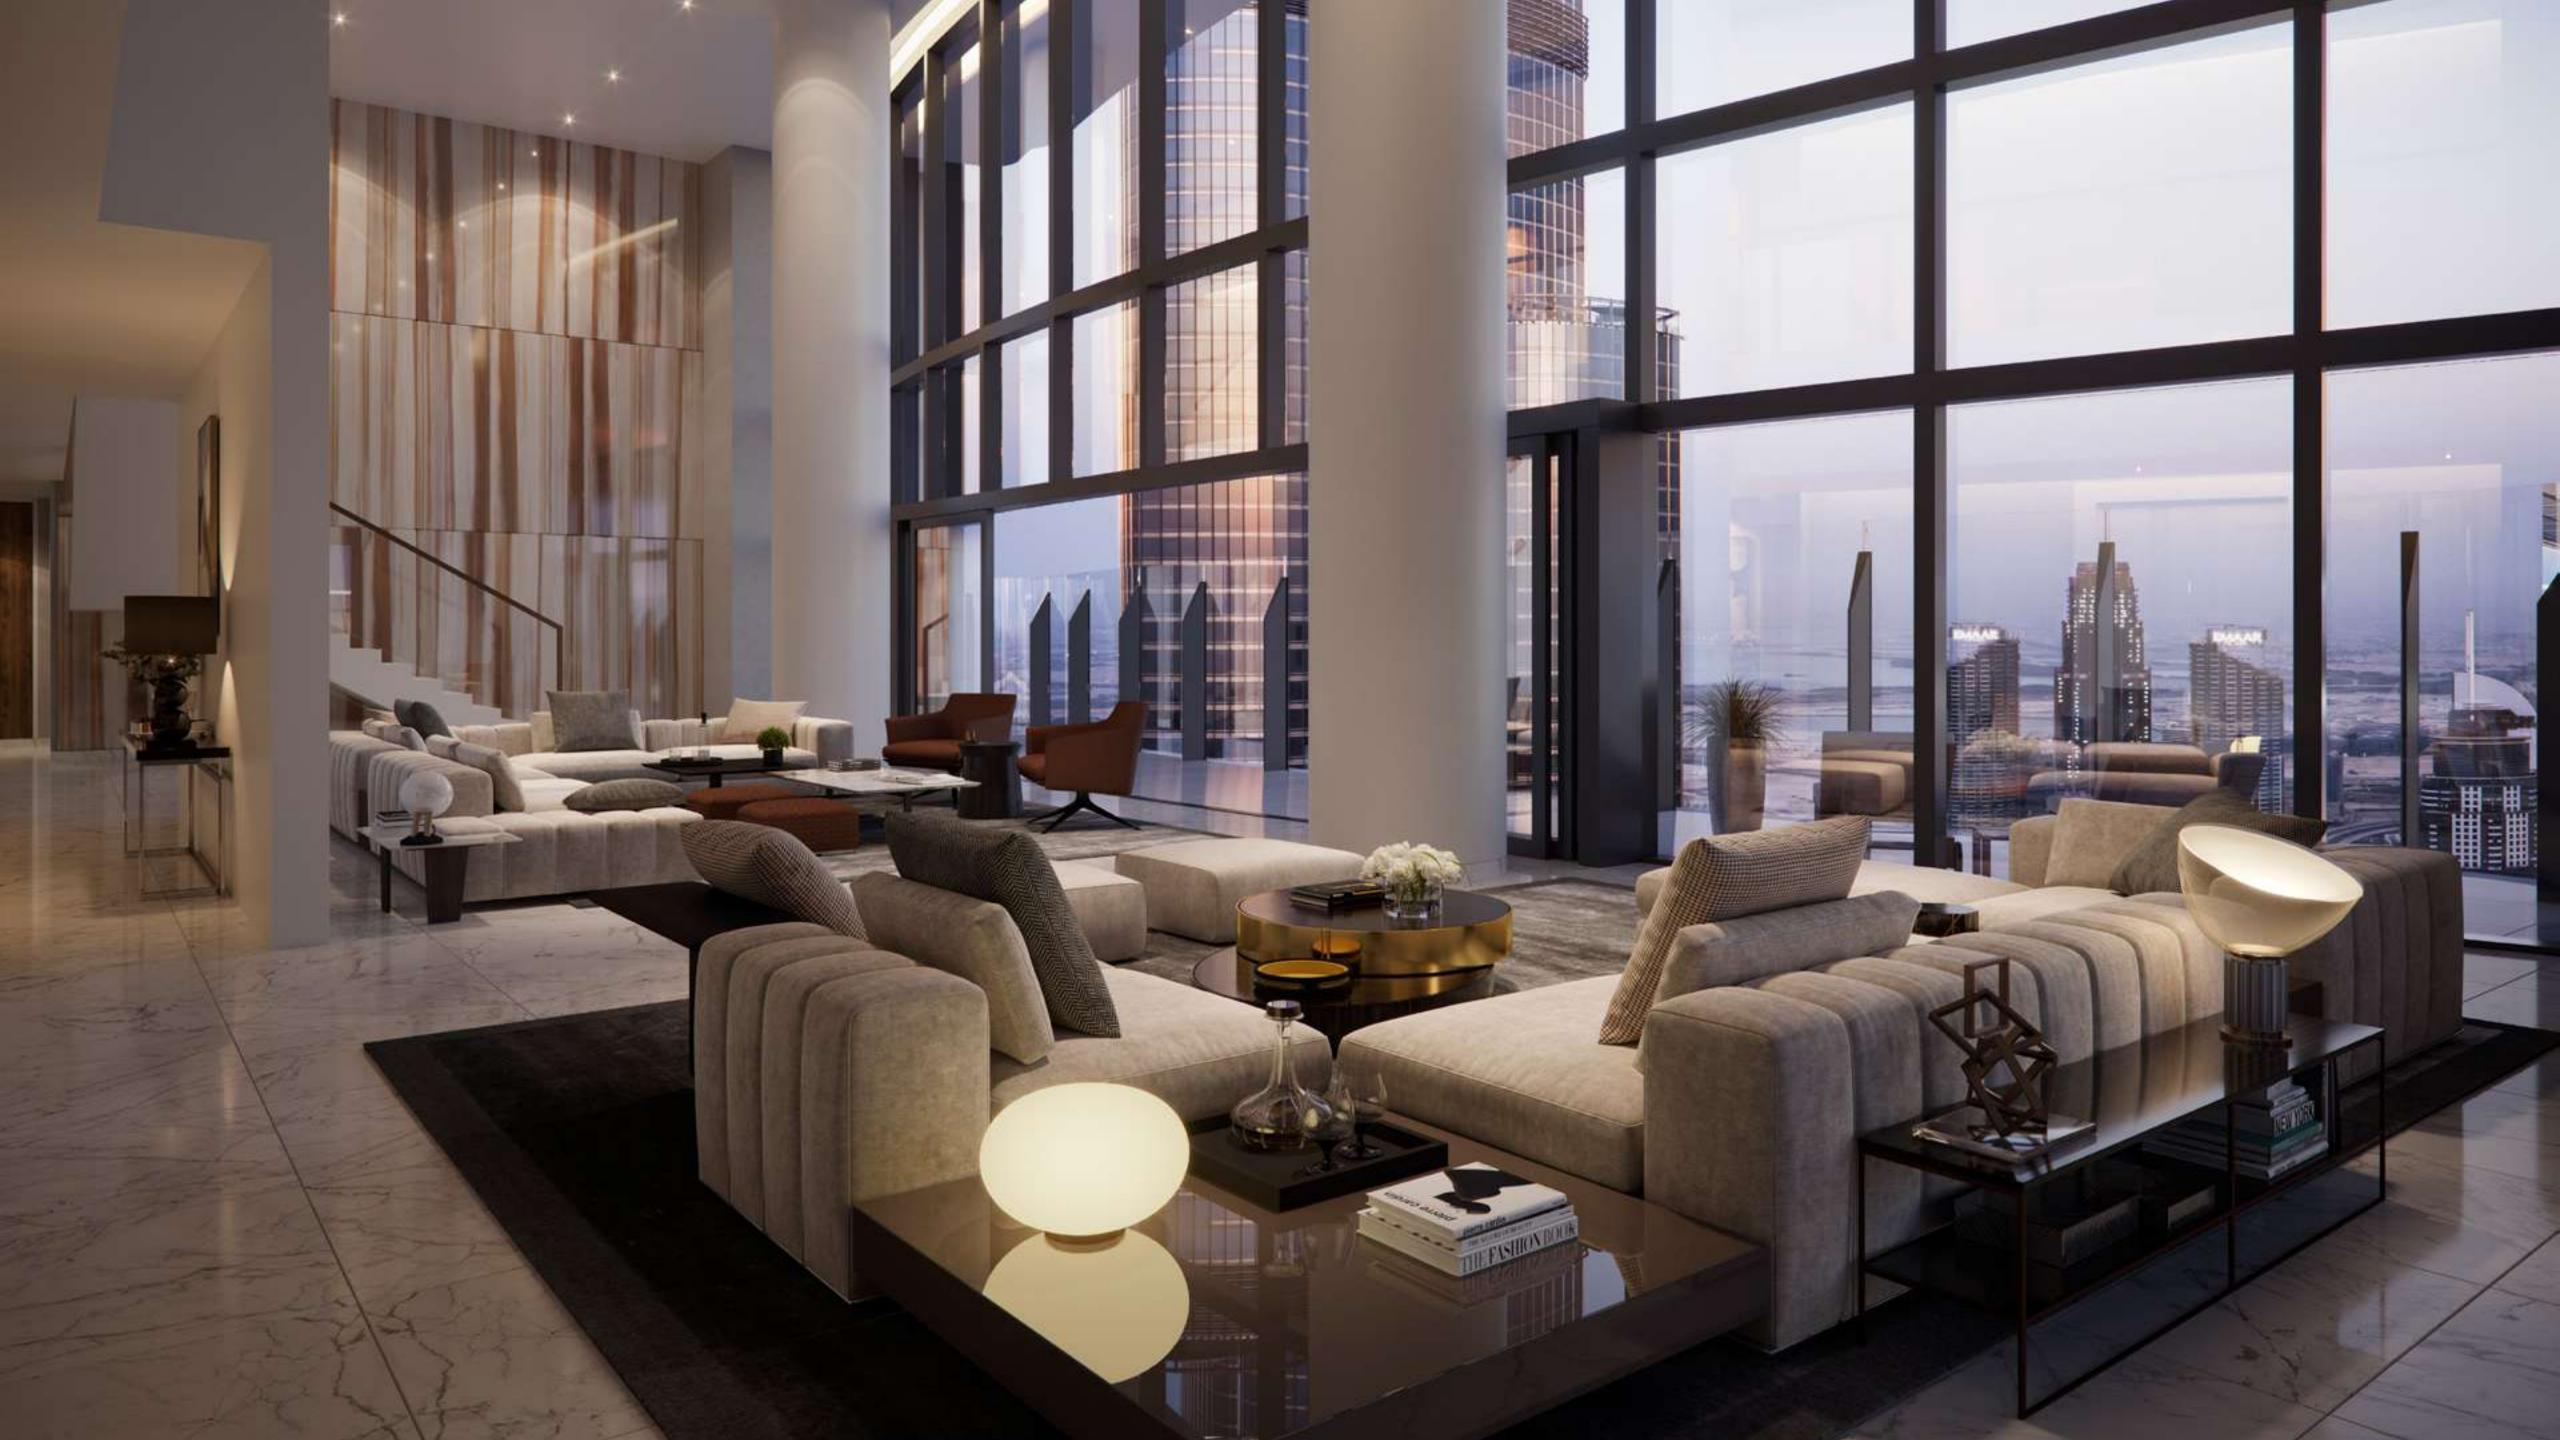

# A THEATRICAL SPACE FOR ENTERTAINING GUESTS

The grand living room of the generously appointed Il Primo duplex boasts full-height window walls with more lush Downtown Dubai vistas. The dining room area flows from the living room with enough space for a 12-seater dining table. Marble floors, ambient lighting and modern art make the whole space come together; from one Opera House into another.