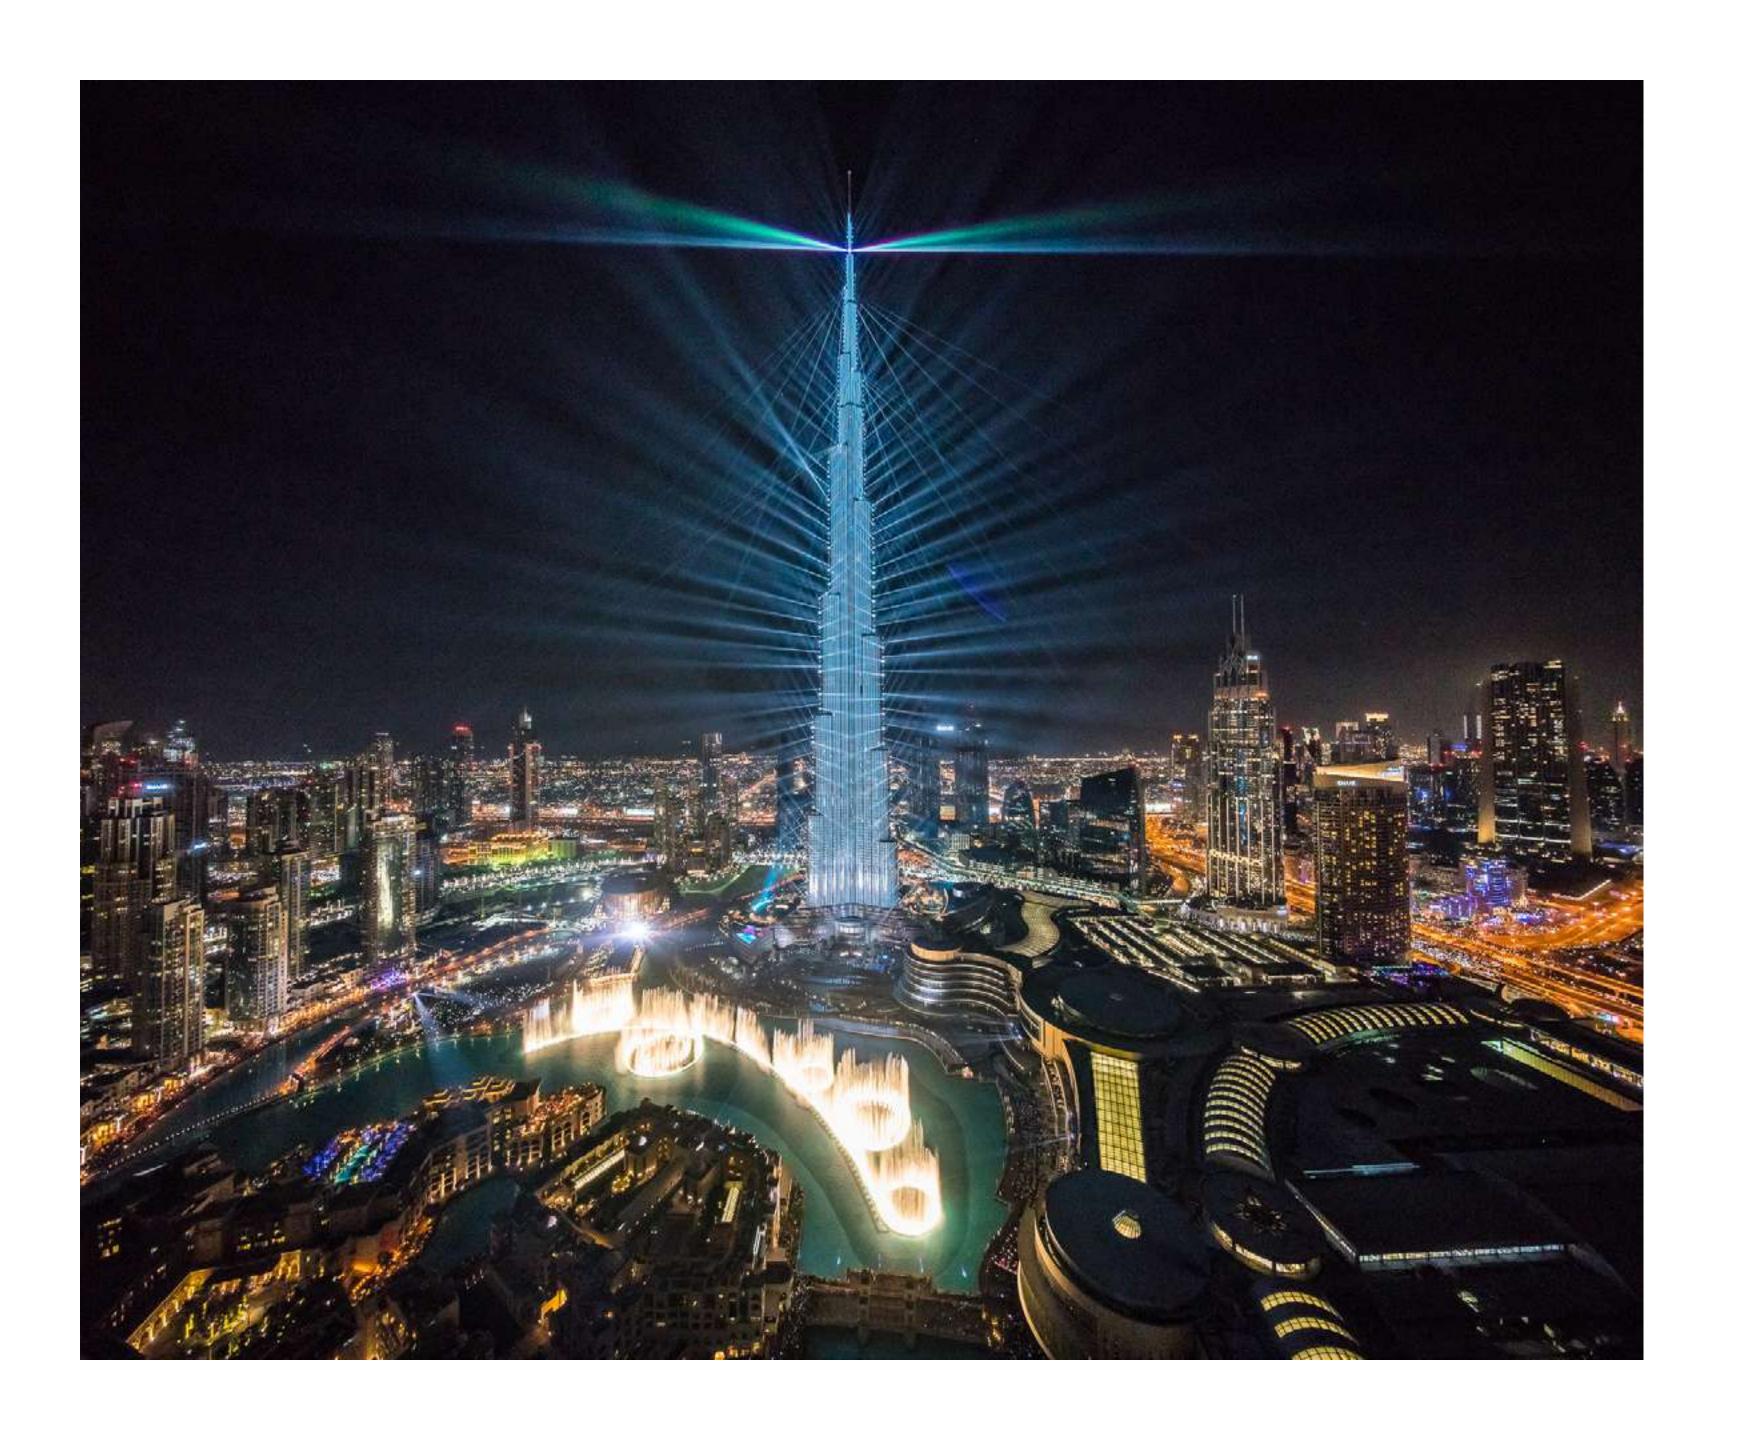

# THE MOST PRESTIGIOUS 2 SQ KM IN DUBAI

Emaar's flagship project, Downtown Dubai spills over a bustling 2 square kilometres; home to the world's tallest tower, the world's largest retail & entertainment destination and the world's tallest performing fountain. The vibrant area's latest addition is The Opera District, the only cultural and entertainment hub of its magnitude in the region. Providing the ultimate metropolitan lifestyle abounding with world-class landmarks, entertainment and glamour, Downtown Dubai is a true heart of the emirate.

BURJ

KHALIFA

tallest building

The world's

THE DUBAL MALL

The world's largest retail

& entertainment destination

THE DUBAI FOUNTAIN

The world's largest choreographed fountain system

BURJ KHALIFA LAKE

30-acre man-made lake

THE DUBAI OPERA

2000 seat multi-format venue

SOUK AL BAHAR

Luxury Arabian market

10 MINUTES