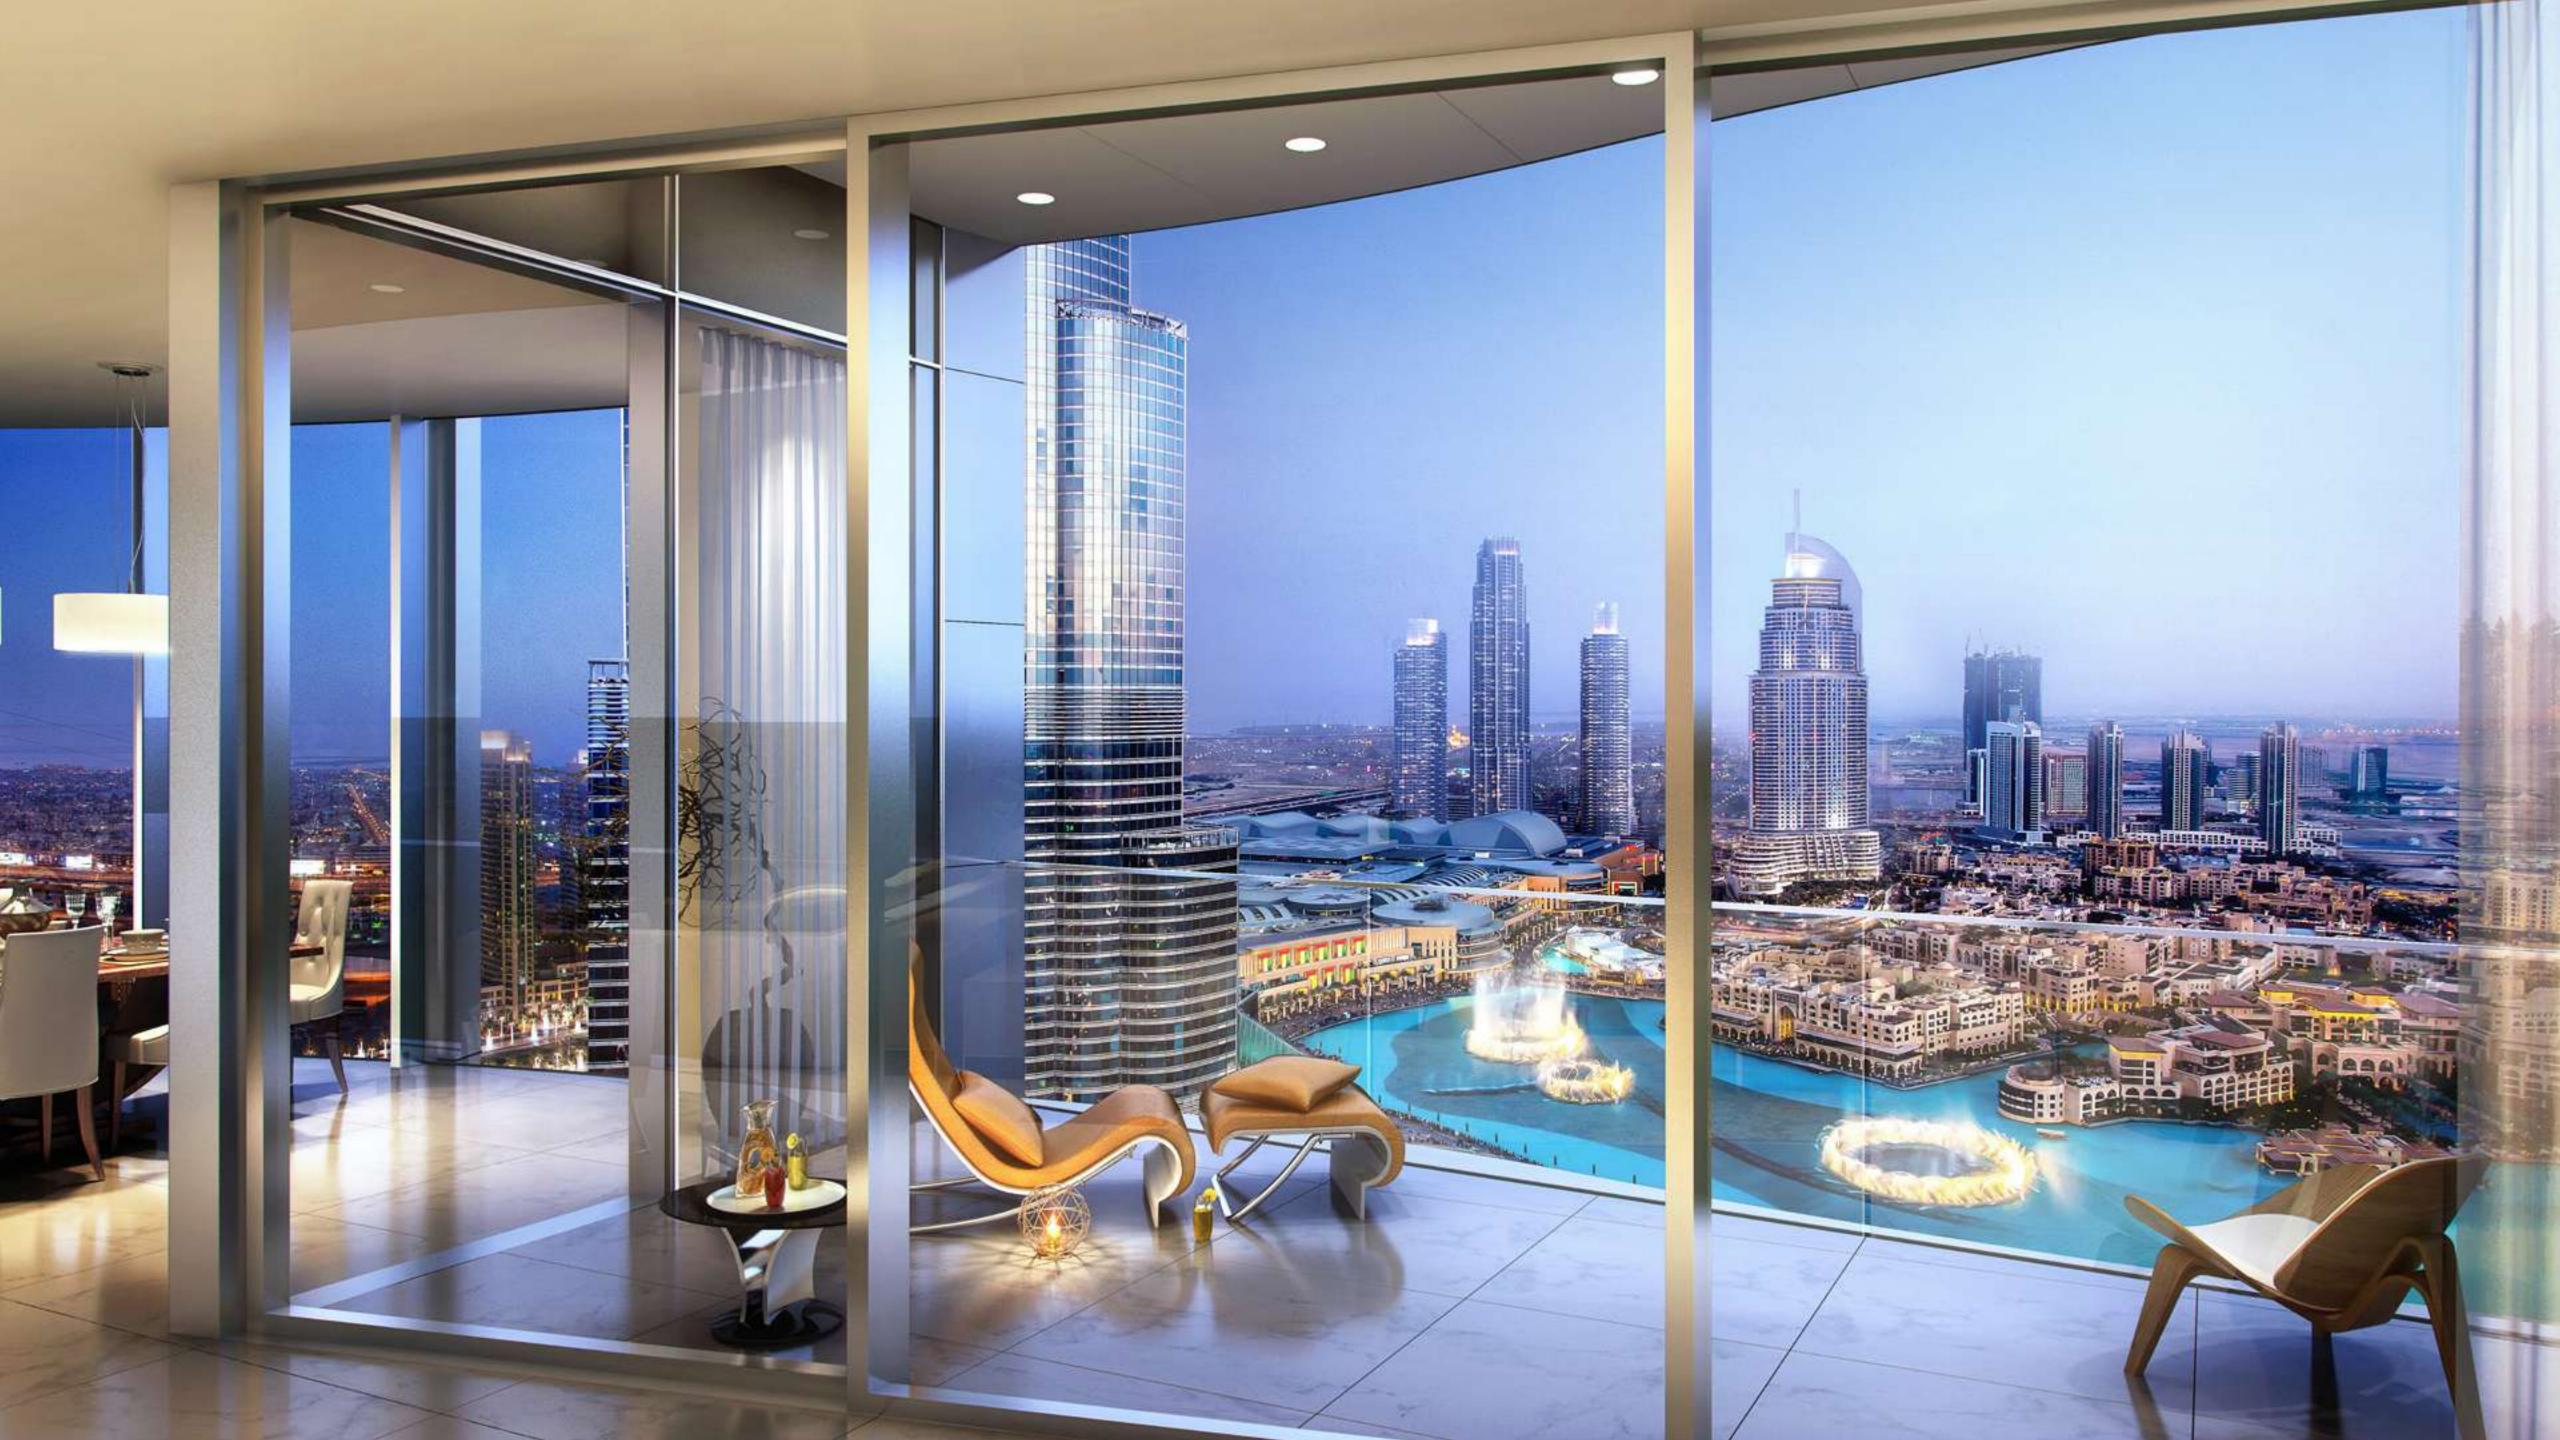

#### AN UNPRECEDENTED LEVEL OF GLAMOUR

The generous living room at Il Primo is a gorgeous place for entertaining, dining or simply soaking in the views over Dubai's ever astounding Burj Khalifa. Full-height window walls cast views across Downtown Dubai and the city beyond.