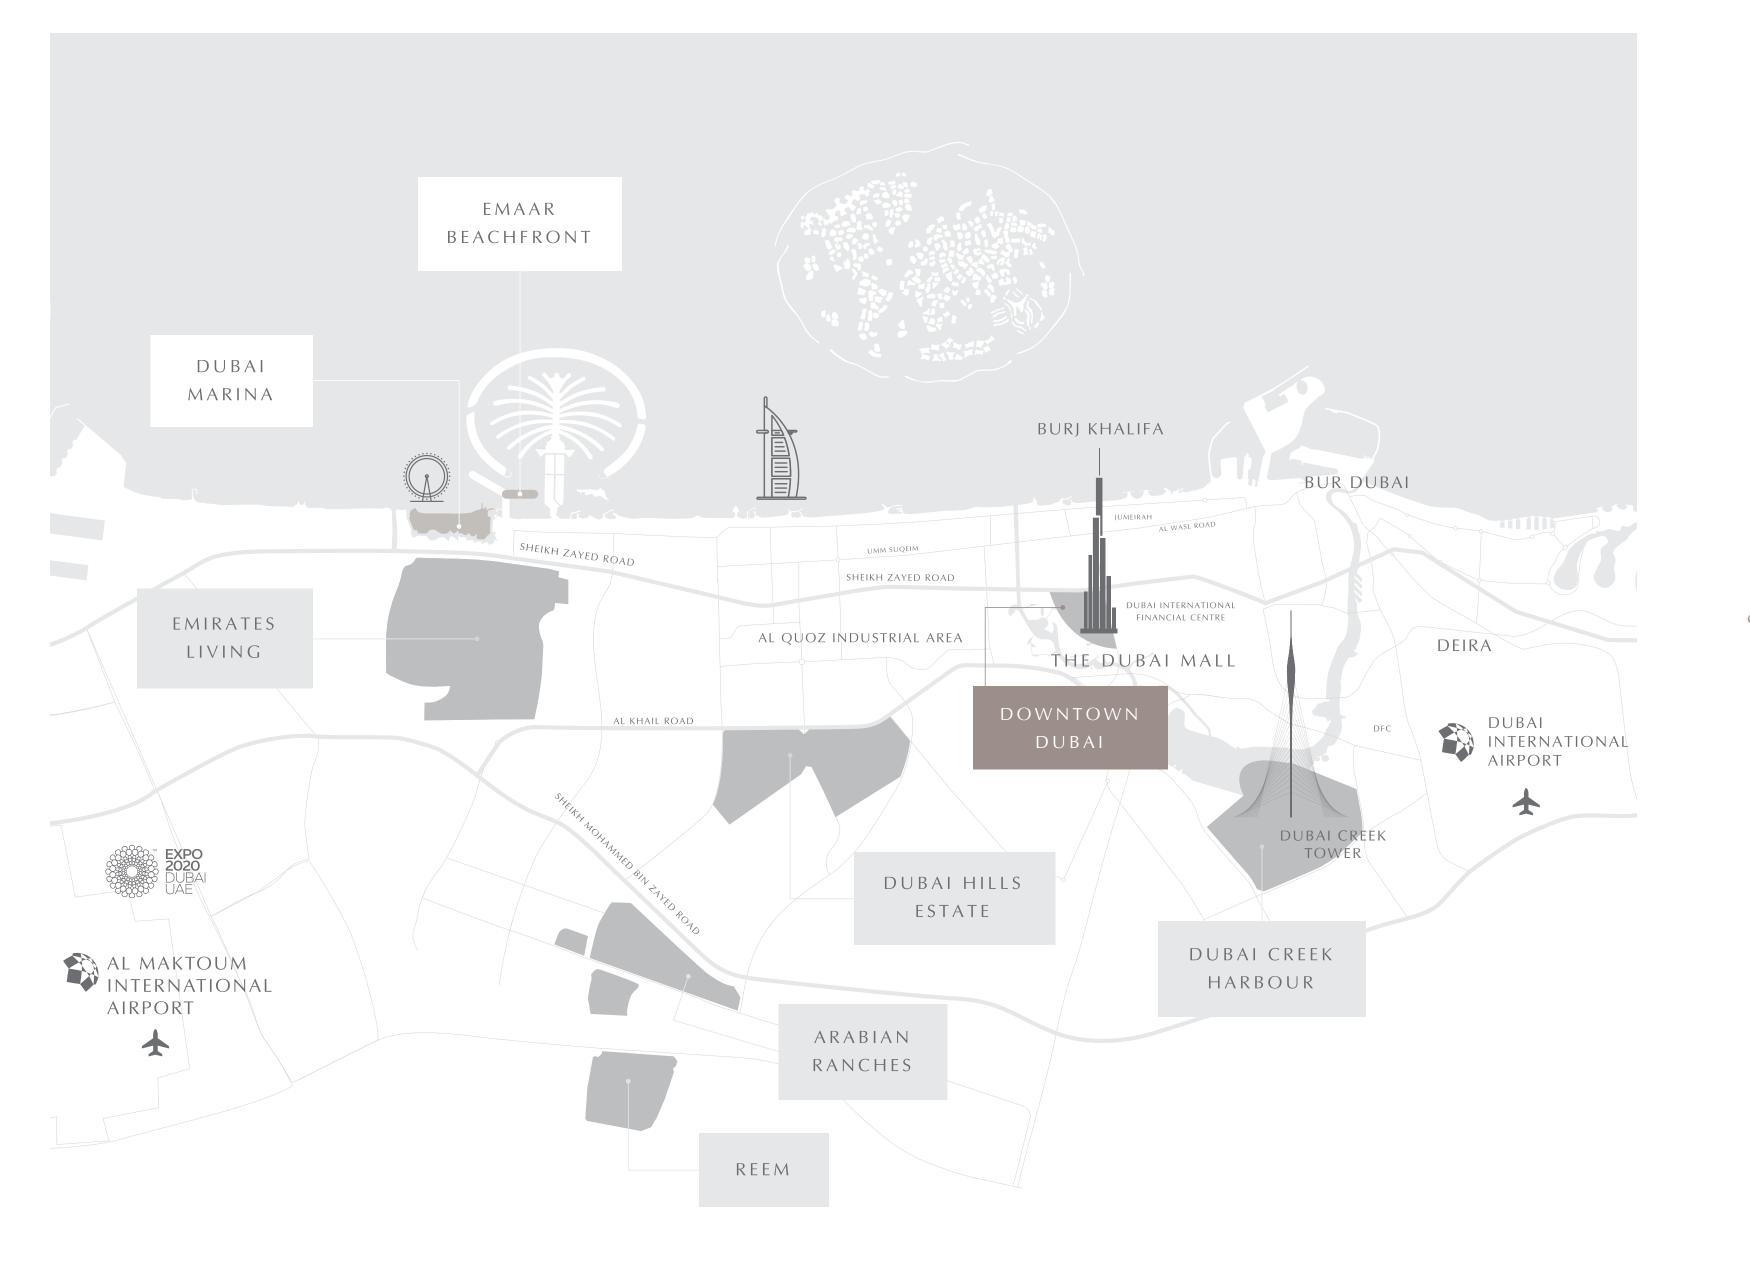

## THE ULTIMATE CENTRAL CITY LIFESTYLE

Il Primo's spectacular location assures residents are only steps away from Burj Khalifa, The Dubai Mall, Souk Al Bahar, the vibrant Sheikh Mohammed bin Rashid Boulevard and numerous iconic venues gathered in one place.

With proximity to major roads and the Dubai Metro, the whole city is within easy reach.