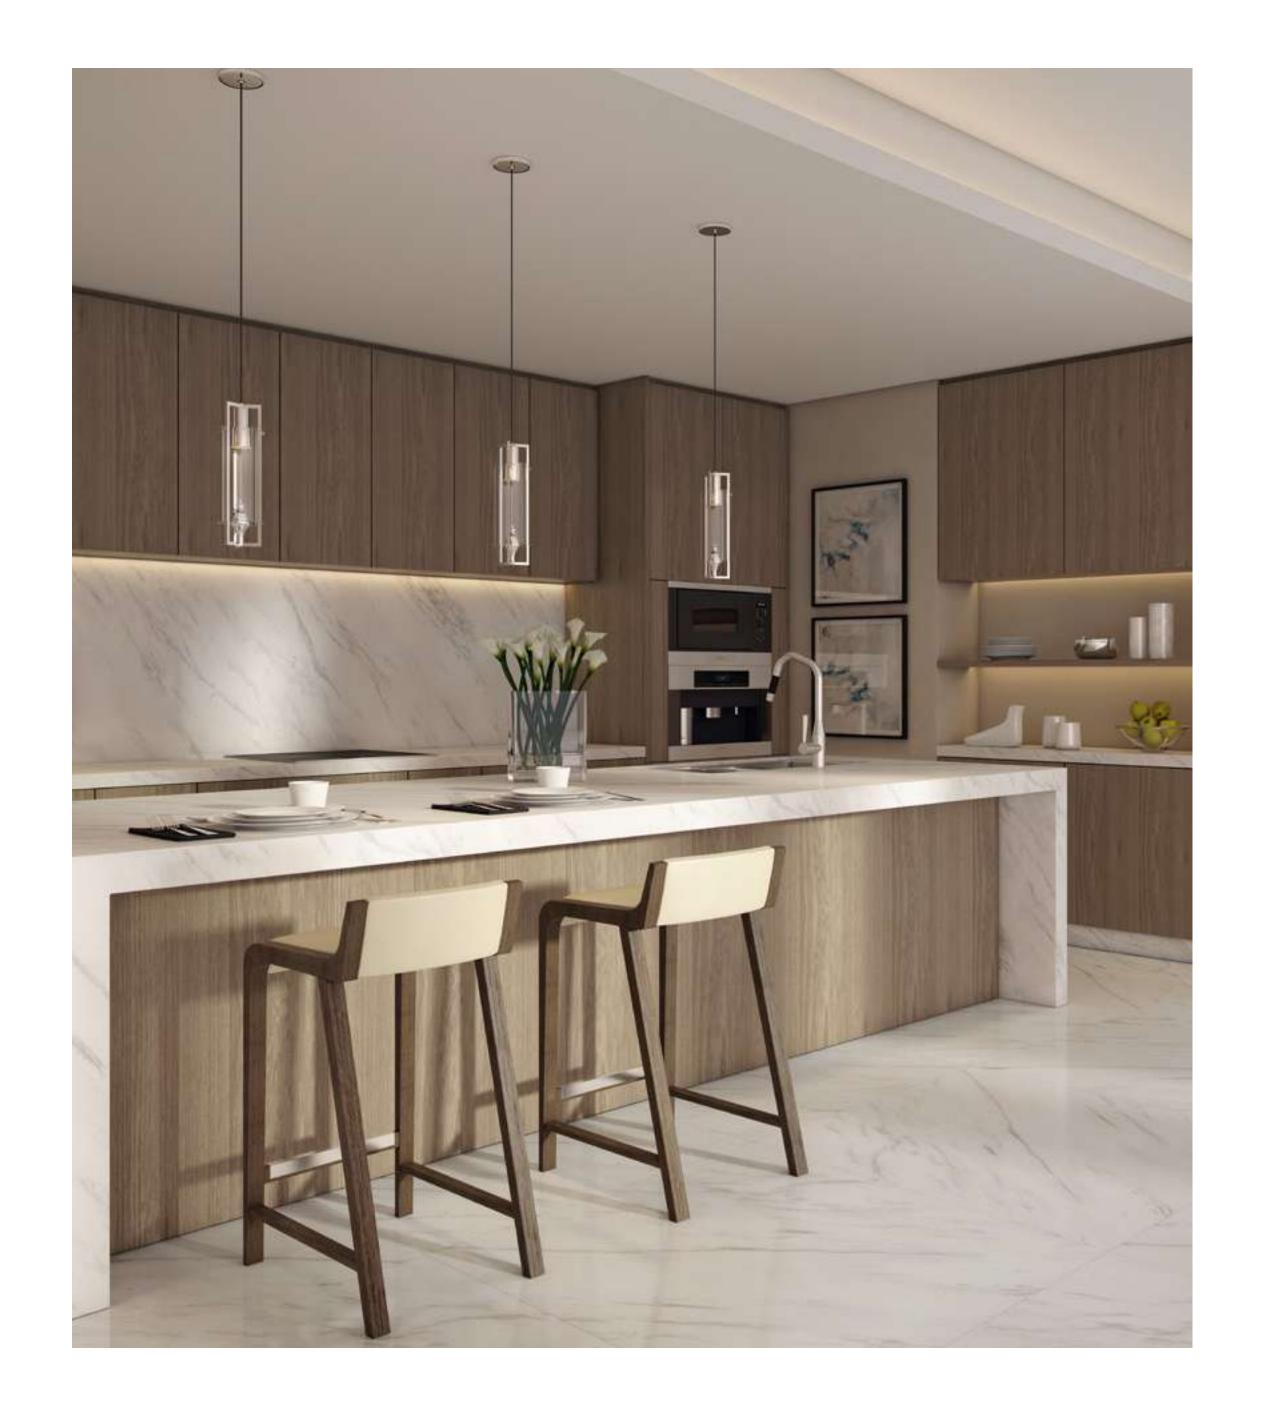

# STRIKING FORM, EXCEPTIONAL FUNCTION

The epitome of style and contemporary class, the interiors of Il Primo are tastefully designed and crafted. With marble features, sleek wooden elements and superior finishes, every corner of your home will exude refined elegance.

#### ROOMS COVERED IN MARBLE

The white marble floors with delicate grey veins complete the stunning and timeless interiors. The design draws inspiration from the luxuriously appointed building exterior, larger-than-life and theatrical, to rival ts surroundings.