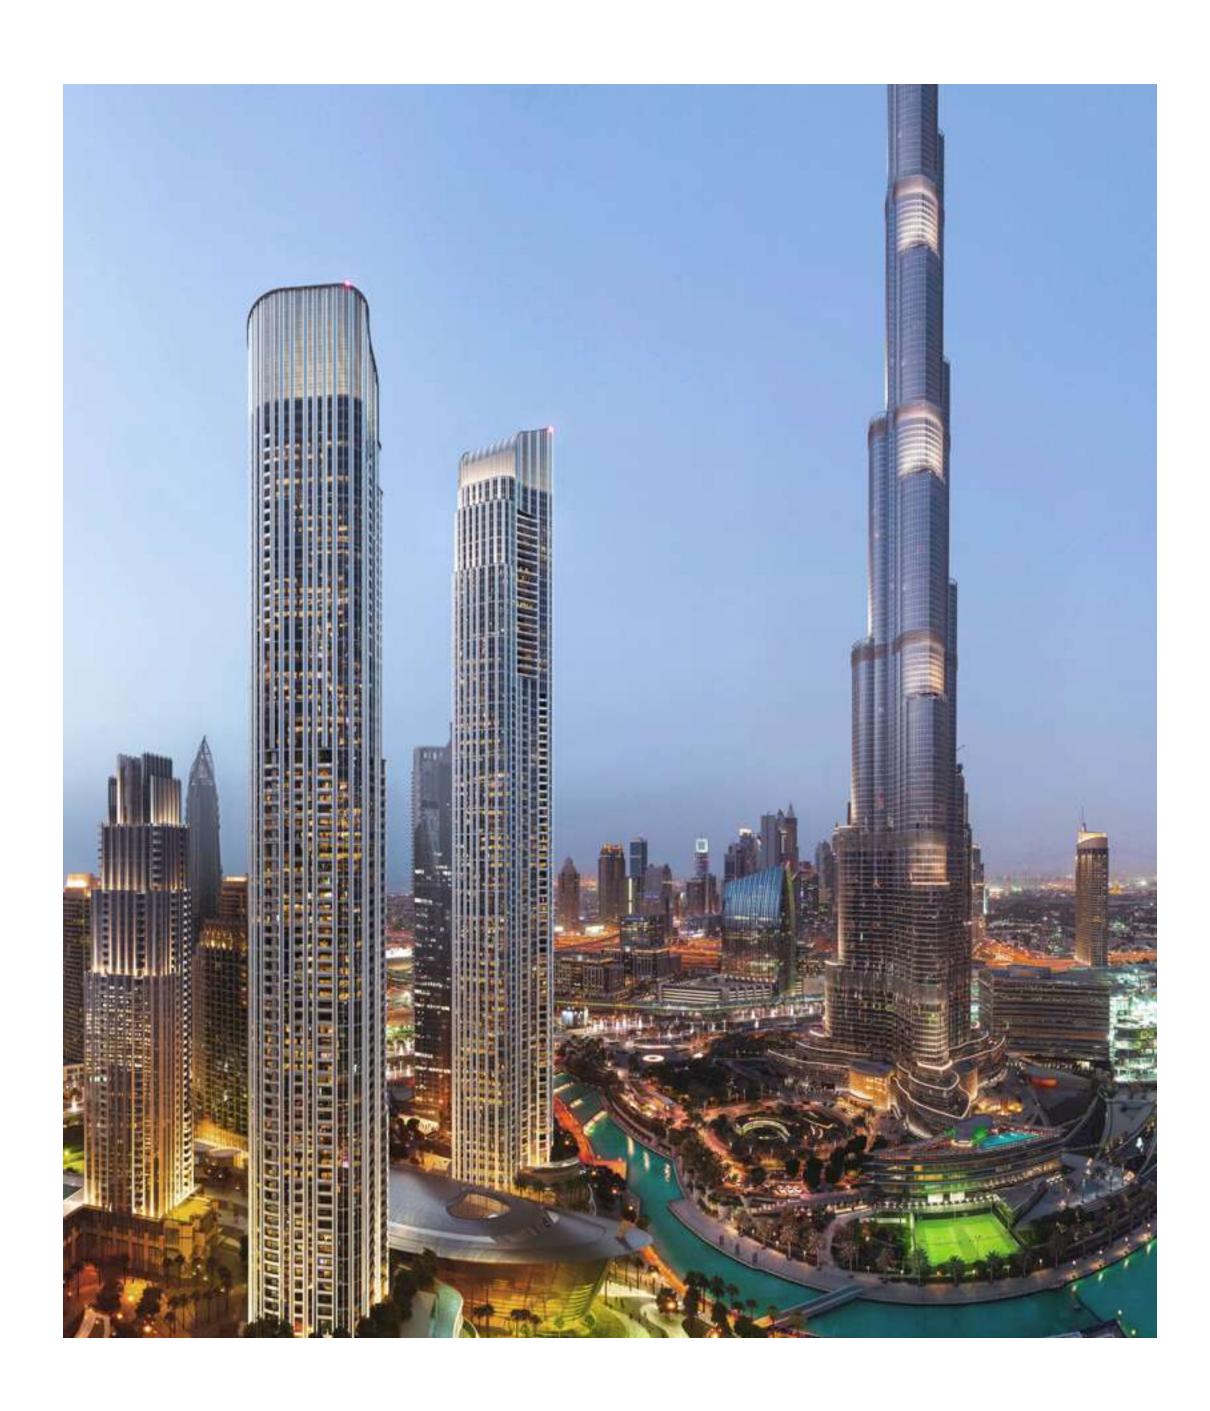

# FIRST-RATE RESIDENCE, FIRST CLASS LIFESTYLE

The 77-storey Il Primo rises in the heart of The Opera District, only steps away from the iconic Dubai Opera. Residents can experience life in spacious, masterfully crafted apartments with an unparalleled breadth of amenities surrounded by spellbinding views and year-round entertainment.

There are 4, 5 and 6 bedroom, and duplex units available, ranging from 5,253 sq ft to 11,550 sq ft occupying half or full floor. All residents of Il Primo will have access to a dedicated concierge desk in the lobby. A separate entrance for the staff will assure the smoothest traffic flow.