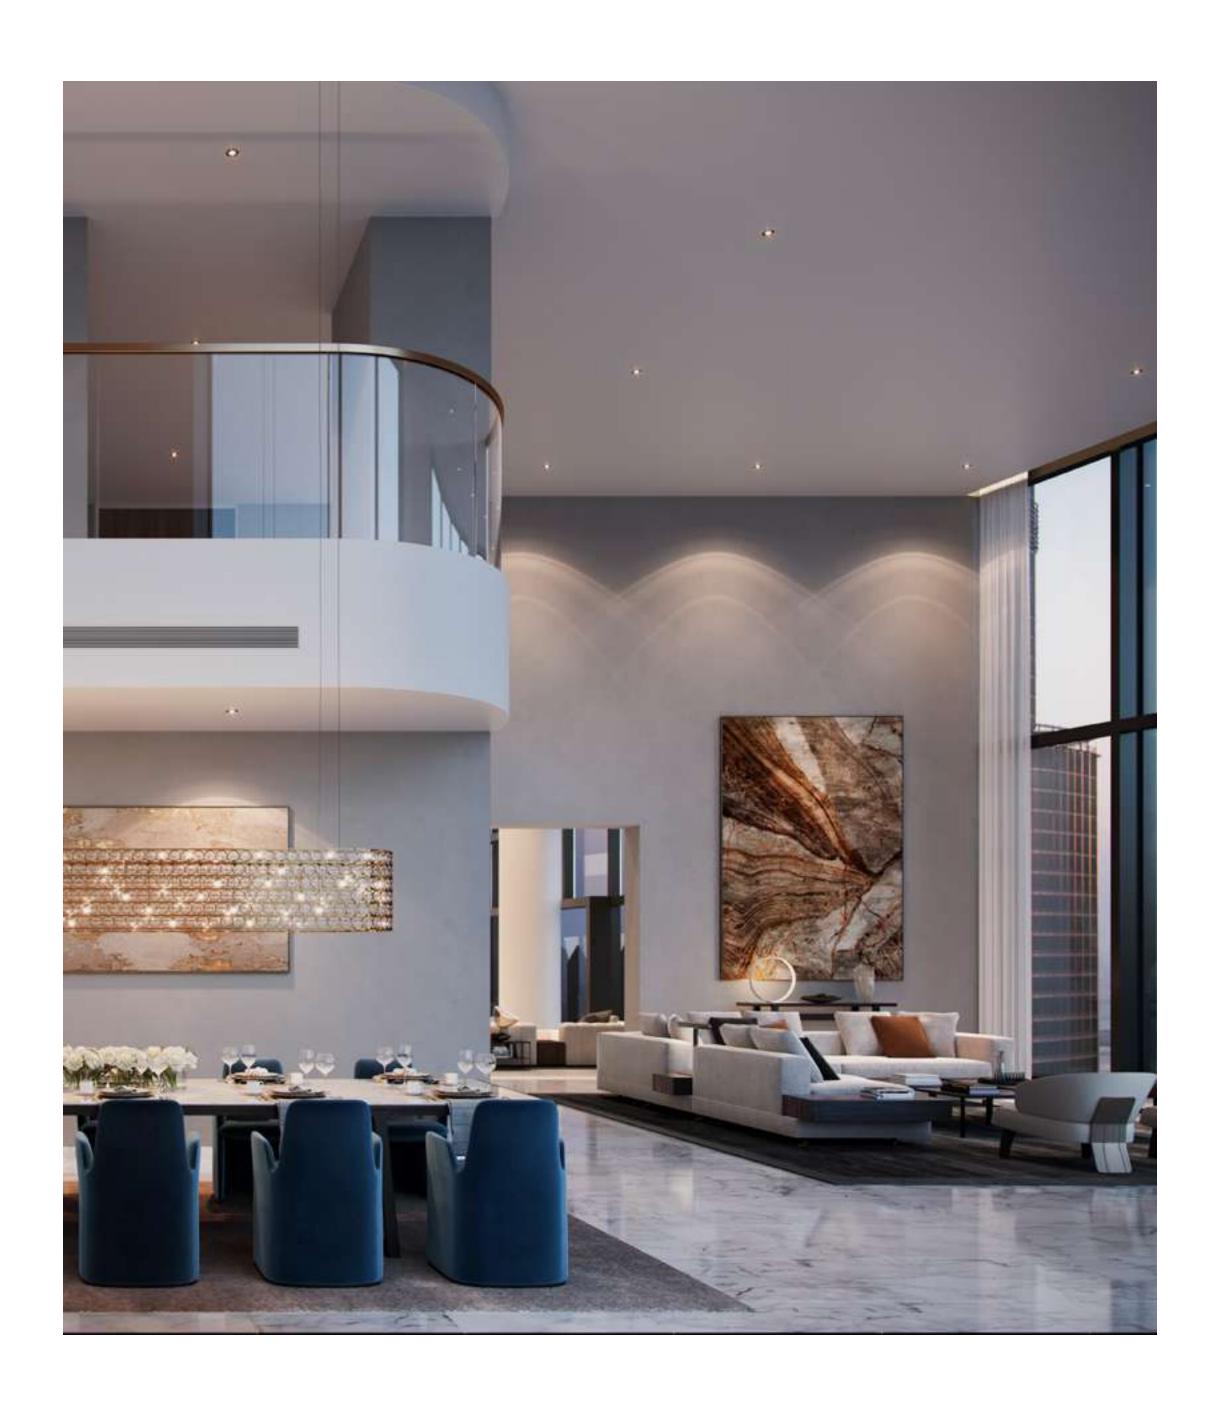

#### AN UNPRECEDENTED LEVEL OF GLAMOUR

The generous living room at Il Primo is a gorgeous place for entertaining, dining or simply soaking in the views over Dubai's ever astounding Burj Khalifa. Full-height window walls cast views across Downtown Dubai and the city beyond.

# A THEATRICAL SPACE FOR ENTERTAINING GUESTS

The grand living room of the generously appointed Il Primo duplex boasts full-height window walls with more lush Downtown Dubai vistas. The dining room area flows from the living room with enough space for a 12-seater dining table. Marble floors, ambient lighting and modern art make the whole space come together; from one Opera House into another.