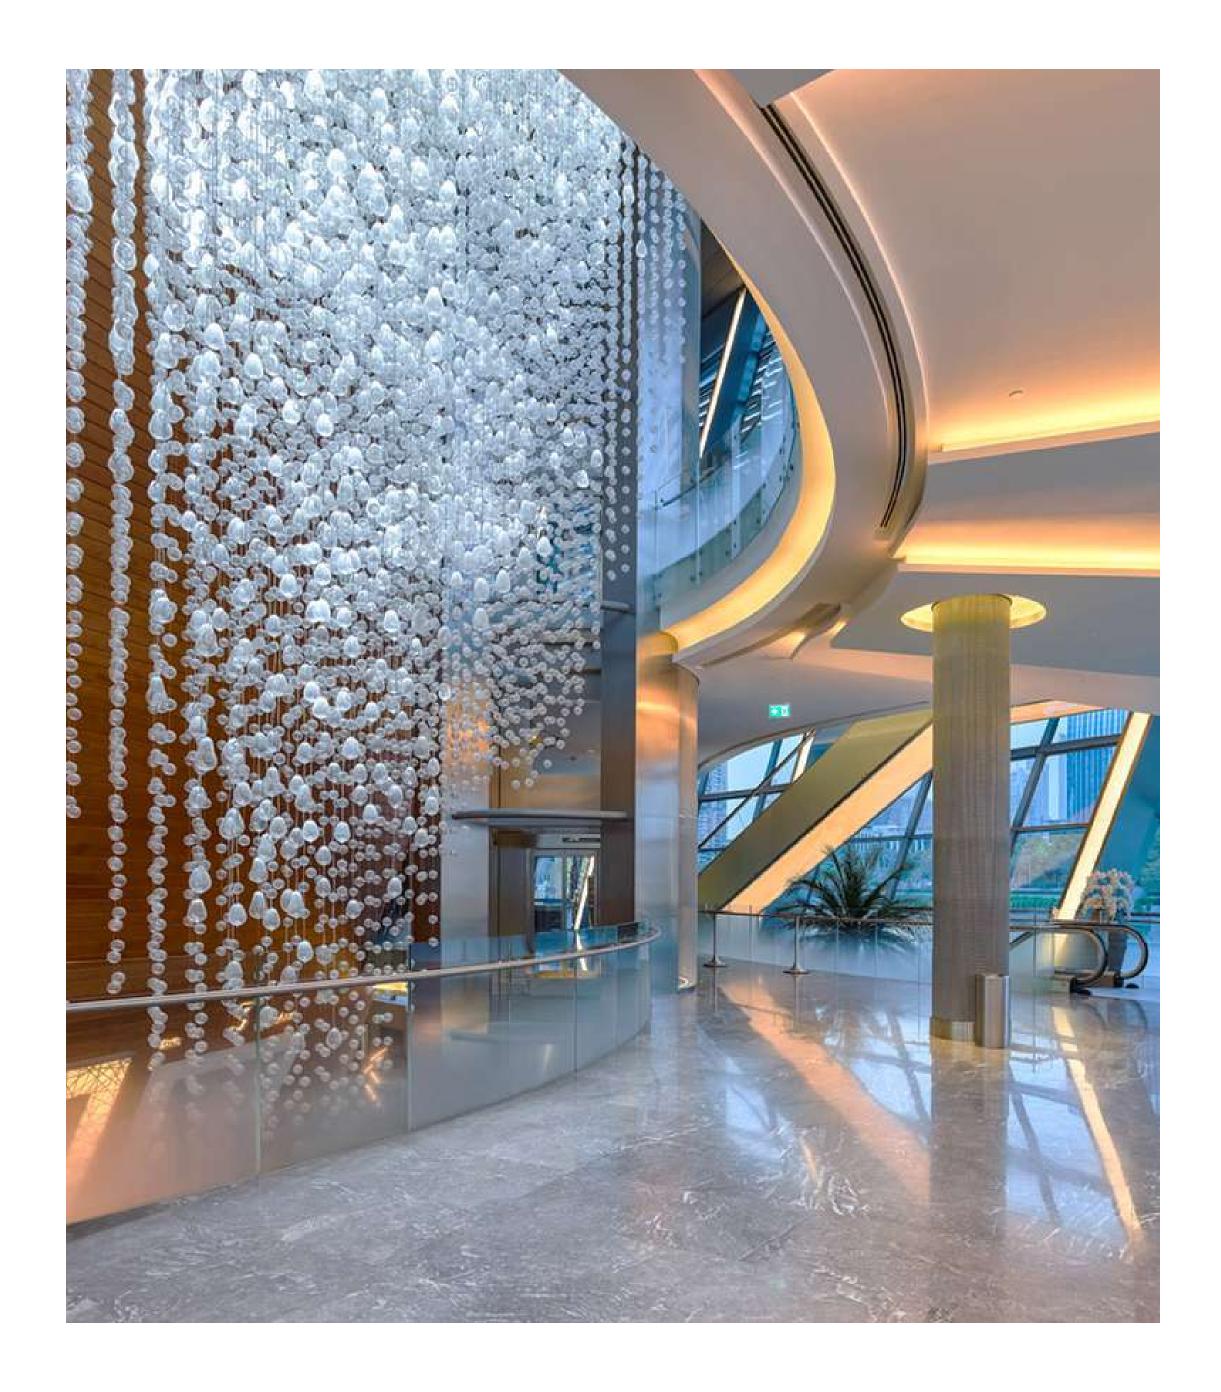

#### AN UNPRECEDENTED LEVEL OF GLAMOUR

The generous living room at Il Primo is a gorgeous place for entertaining, dining or simply soaking in the views over Dubai's ever astounding Burj Khalifa. Full-height window walls cast views across Downtown Dubai and the city beyond.

# STRIKING FORM, EXCEPTIONAL FUNCTION

The epitome of style and contemporary class, the interiors of Il Primo are tastefully designed and crafted. With marble features, sleek wooden elements and superior finishes, every corner of your home will exude refined elegance.

#### ROOMS COVERED IN MARBLE

The white marble floors with delicate grey veins complete the stunning and timeless interiors. The design draws inspiration from the luxuriously appointed building exterior, larger-than-life and theatrical, to rival ts surroundings.