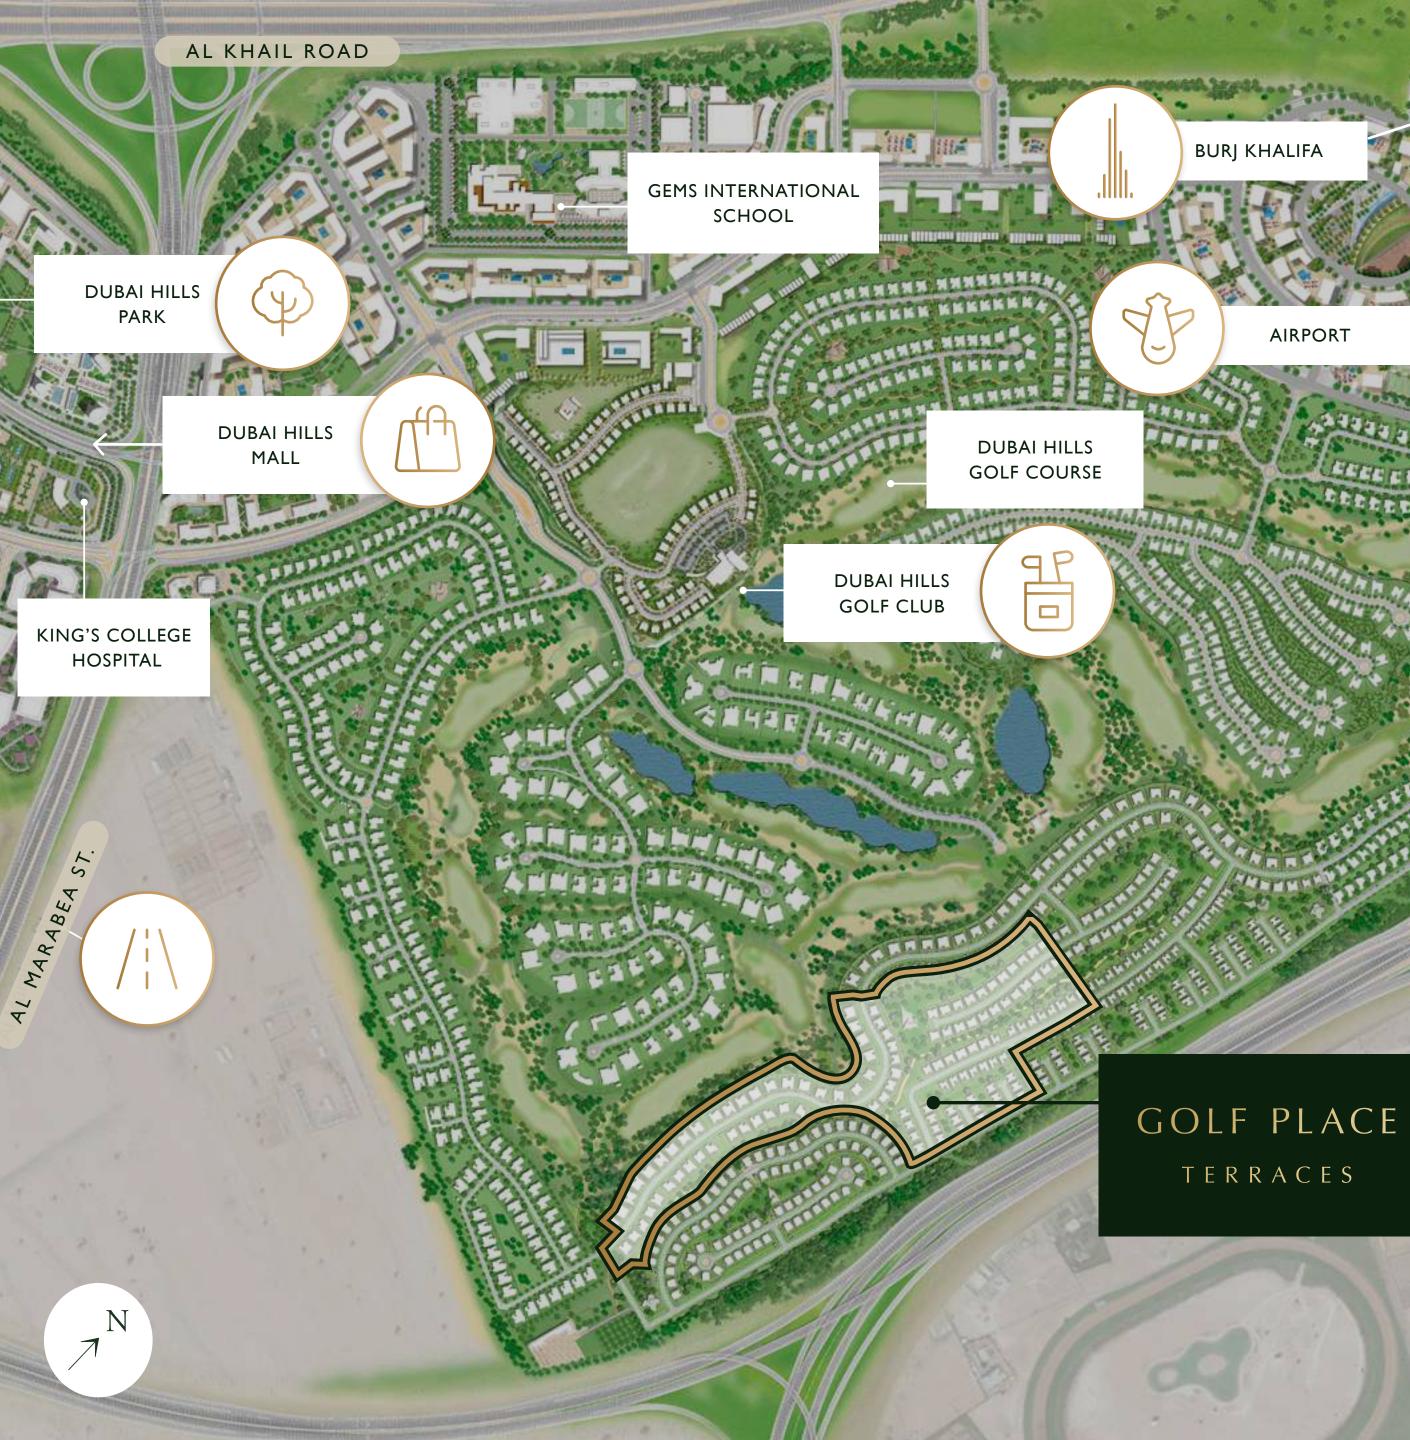

### GOLF PLACE

TERRACES

AIRPORT

LOCATION

# IN THE CENTRE OF THE ACTION

5 MINS DRIVE TO DUBAI HILLS MALL

EASY ACCESS TO AL MARABEA STREET

DUBAI HILLS PARK

5 MINS DRIVE TO

|    | J D |
|----|-----|
| SF |     |
| D  |     |
|    |     |

HORT DRIVE TO UBAI HILLS GOLF CLUB

20 MINUTES DRIVE TO DOWNTOWN DUBAI

25 MINUTES DRIVE TO DUBAI INTERNATIONAL AIRPORT

VIEWS

# YOUR GREATEST ROUND OF GOLF, AT YOUR DOORSTEP

Dubai Hills Golf Club encompasses 1.2 milion sqm of meticulously manicured fairways (the size of 63 football fields). Set against the backdrop of Burj Khalifa and Downtown Dubai, with a glorious outward nine, the fully-functional gof course is bound to inspire your peak performance.