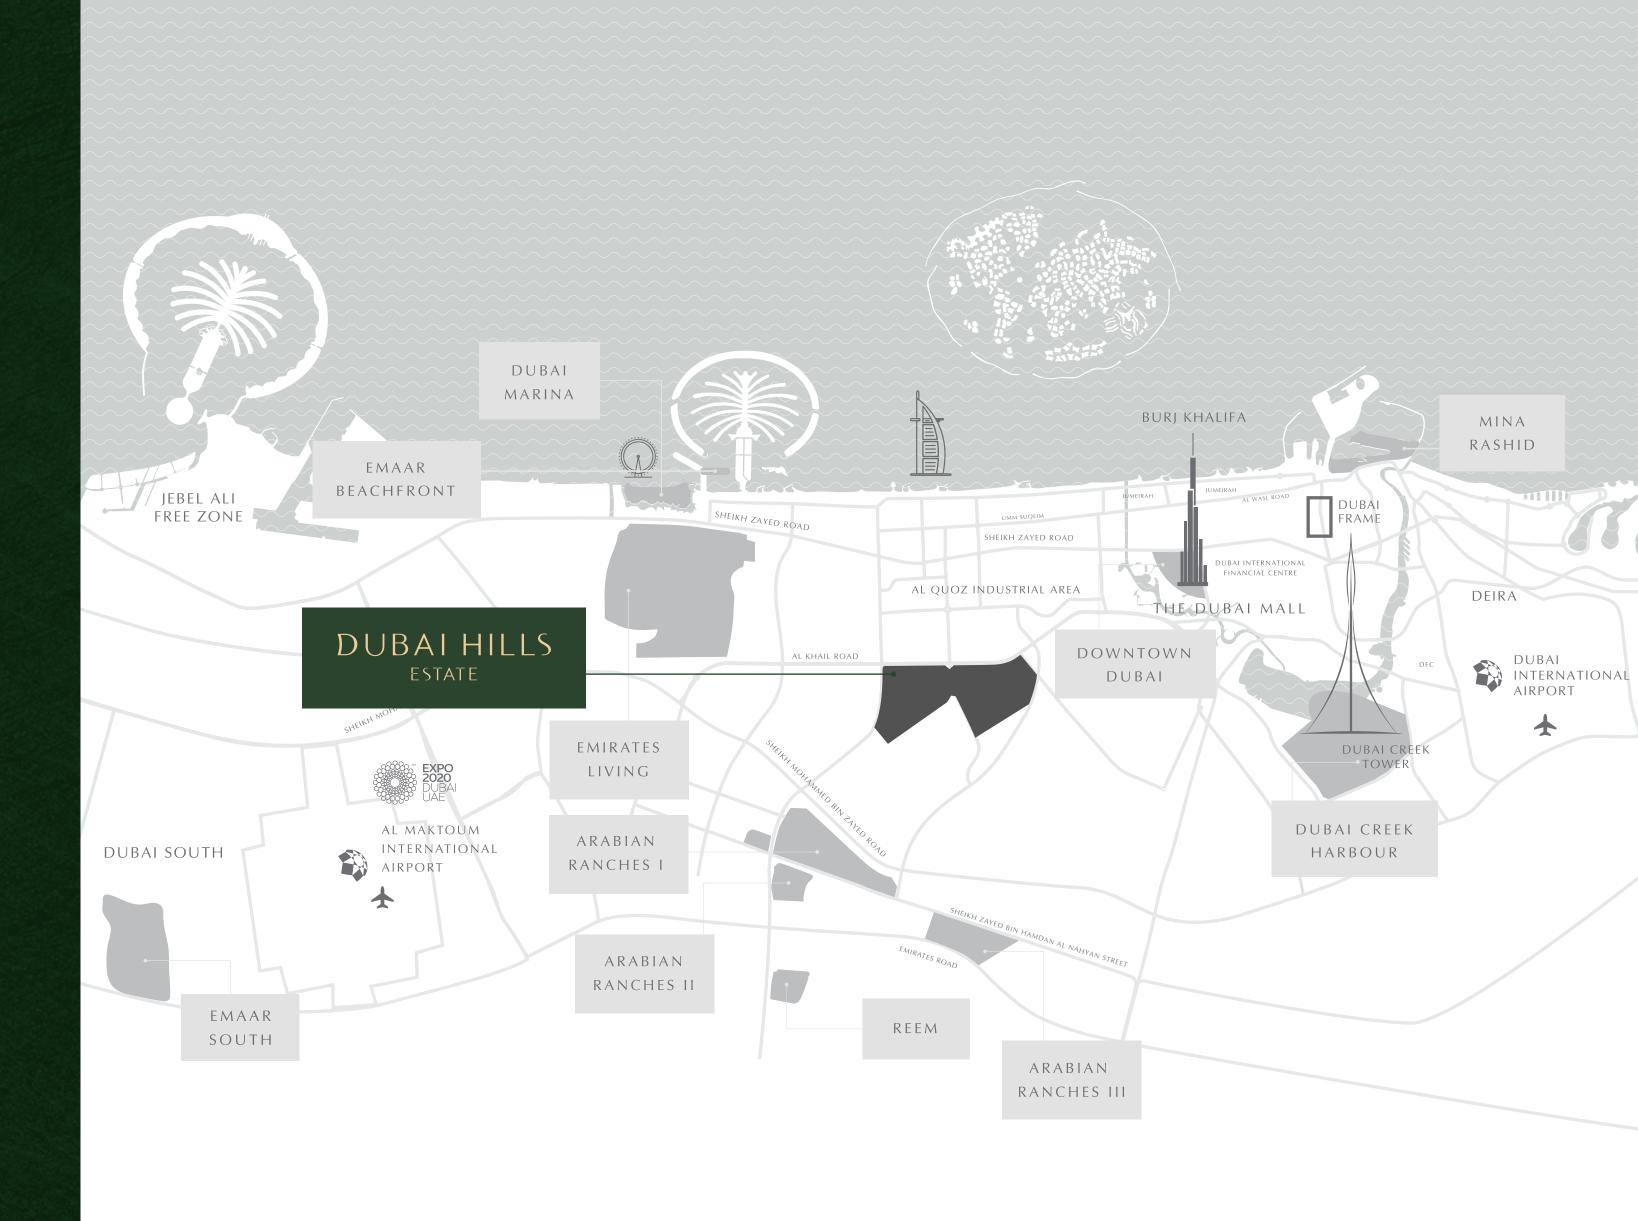

### GOLF PLACE

TERRACES

AIRPORT

LOCATION

# IN THE CENTRE OF THE ACTION

5 MINS DRIVE TO DUBAI HILLS MALL

EASY ACCESS TO AL MARABEA STREET

DUBAI HILLS PARK

5 MINS DRIVE TO

|    | J D |
|----|-----|
| SF |     |
| D  |     |
|    |     |

HORT DRIVE TO UBAI HILLS GOLF CLUB

20 MINUTES DRIVE TO DOWNTOWN DUBAI

25 MINUTES DRIVE TO DUBAI INTERNATIONAL AIRPORT

VIEWS

# MEETYOUR SERENE SPACE

Take in the majestic views of the golf course from the comfort of your elegant home. Let the lush landscapes connect you with nature, as you take an evening stroll through the neighbourhood with your loved ones.