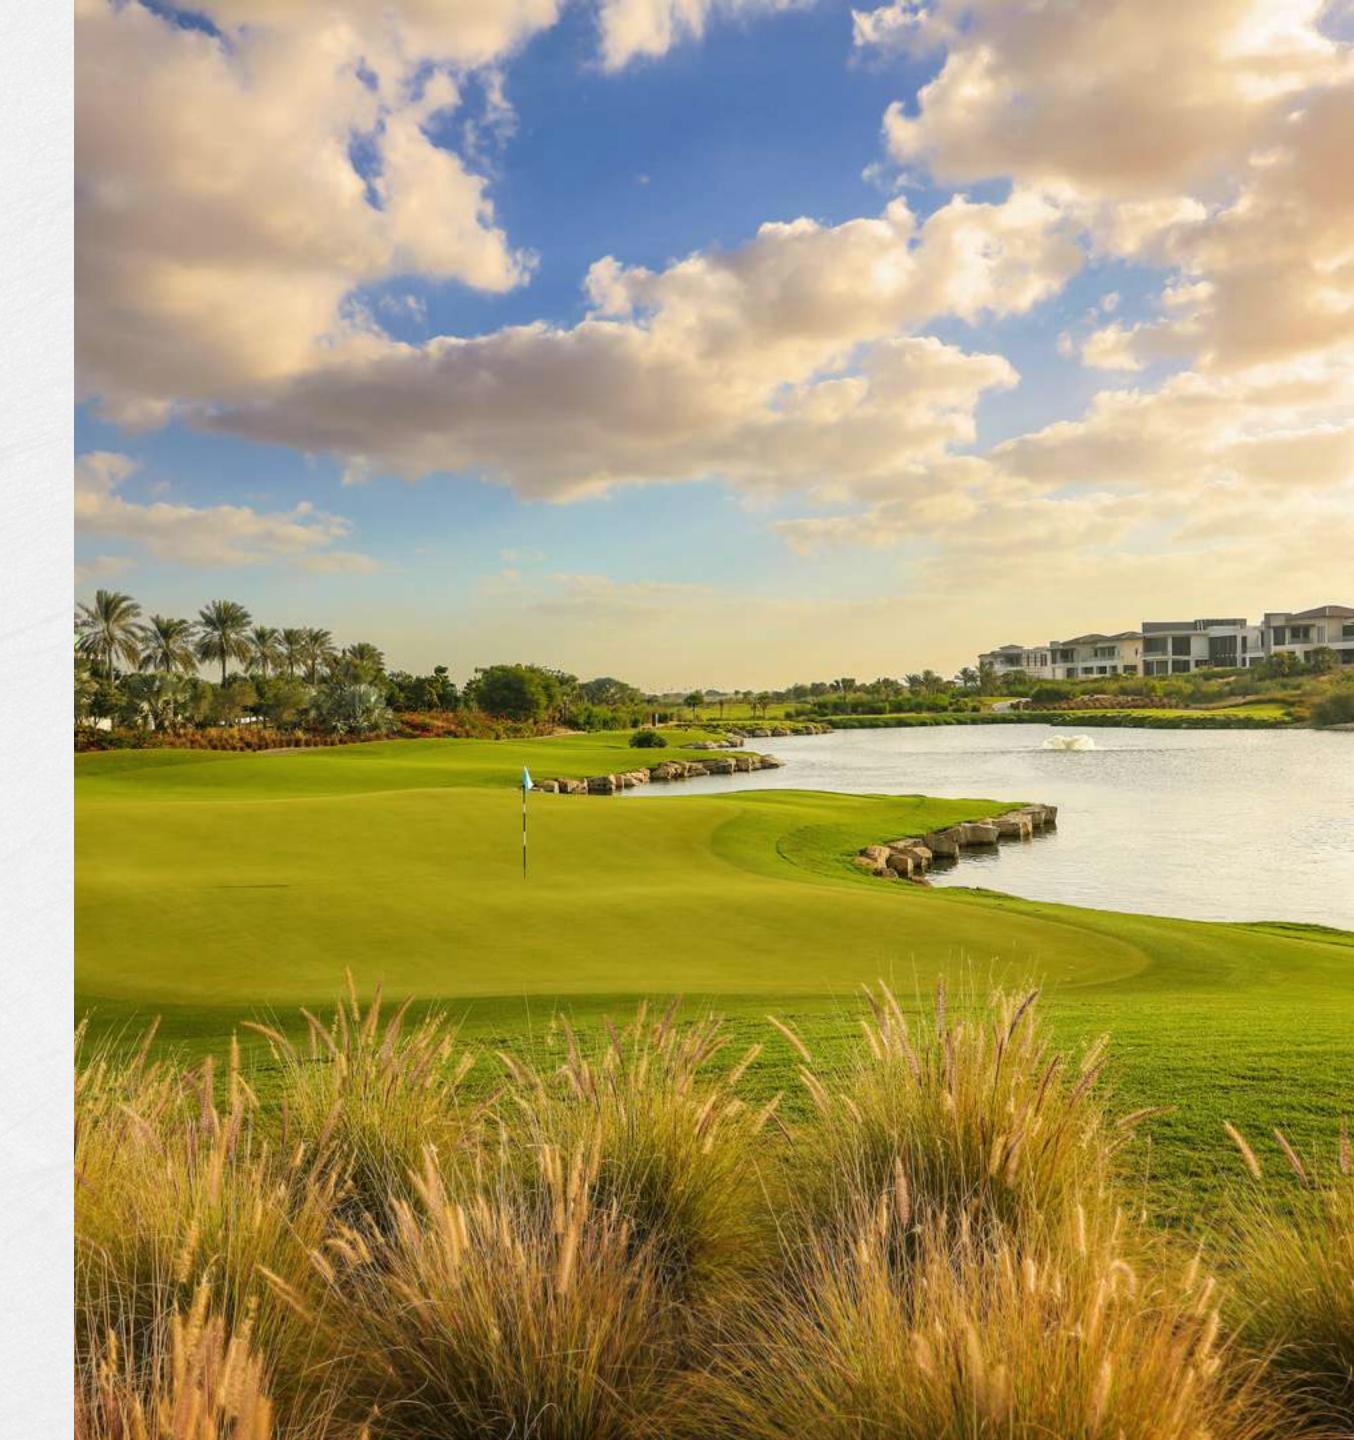

# YOUR GREATEST ROUND OF GOLF, AT YOUR DOORSTEP

Dubai Hills Golf Club encompasses 1.2 milion sqm of meticulously manicured fairways (the size of 63 football fields). Set against the backdrop of Burj Khalifa and Downtown Dubai, with a glorious outward nine, the fully-functional gof course is bound to inspire your peak performance.

| DESIGNED BY                           | OPERATED                                 | A HOST OF           |
|---------------------------------------|------------------------------------------|---------------------|
| EUROPEAN GOLF                         | BY TROON                                 | DINING              |
| DESIGN                                | GOLF                                     | OPTIONS             |
| 83<br>STRATEGICALLY<br>PLACED BUNKERS | GOLF ACADEMY<br>& PRACTICE<br>FACILITIES | ICONIC<br>CLUBHOUSE |