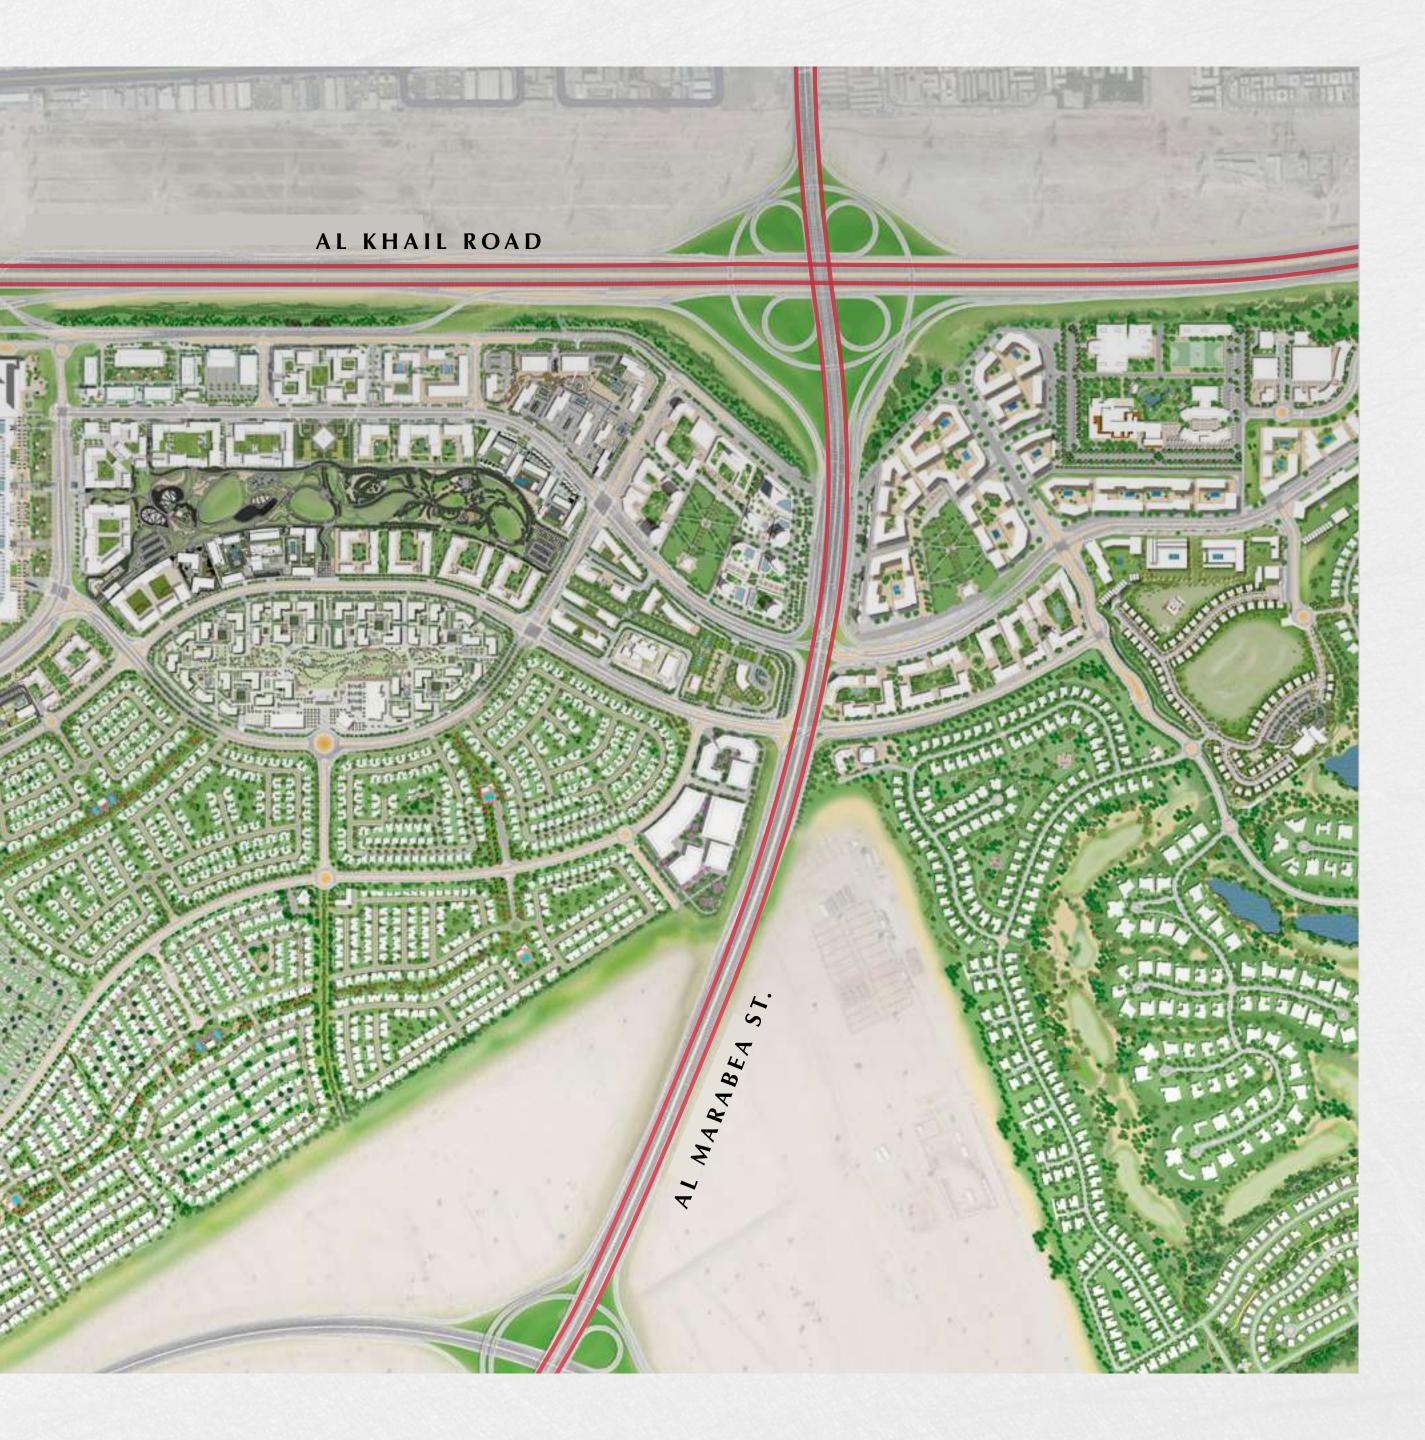

# PERFECTLY CONNECTED

The construction of new bridges and roads leading to Dubai Hills Park is on track by the RTA in coordination with Emaar Properties.

EASY ACCESS TO AL KHAIL ROAD

/ : \

EASY ACCESS TO AL MARABEA ST.

2 PROPOSED METRO LINES