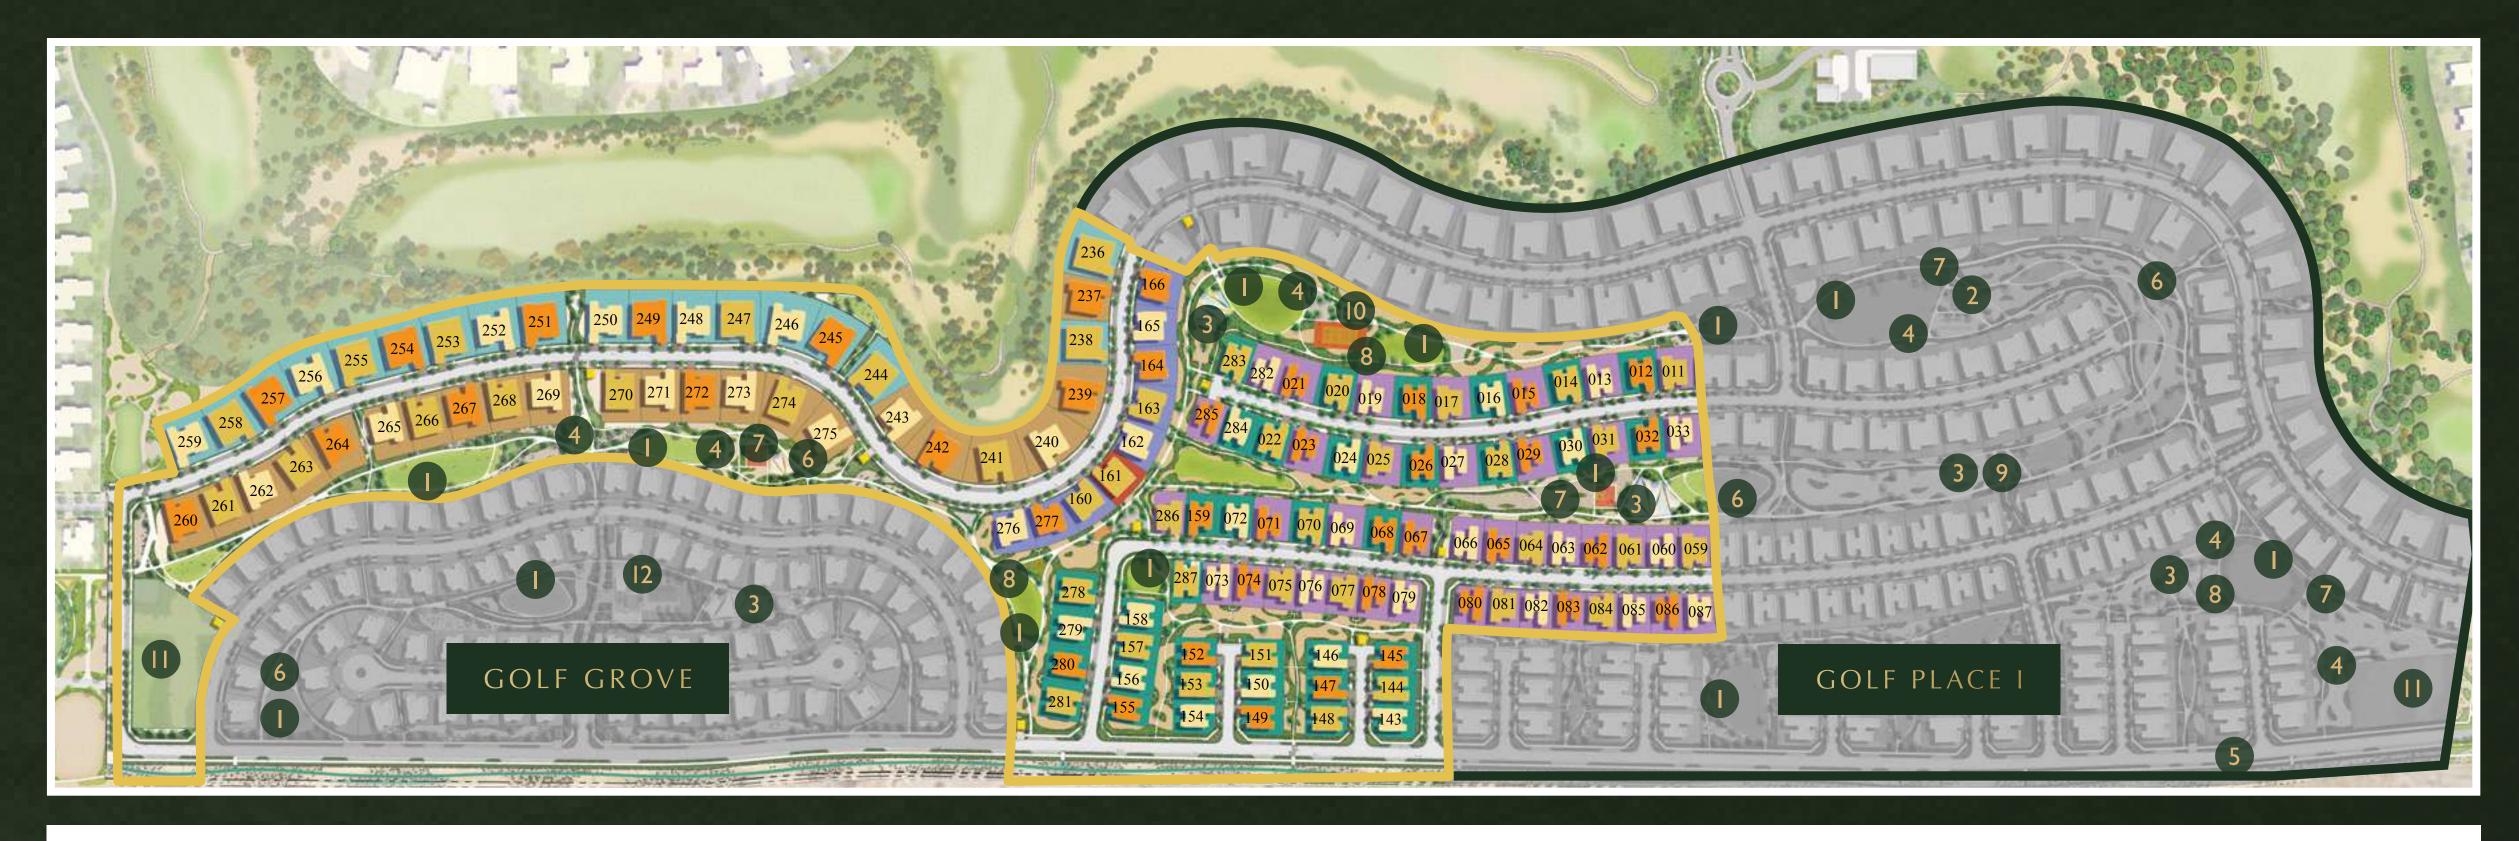

#### AMENITIES

- I LAWN AREA
- 2 PETANQUE
- 3 PLAY AREA
- 4 PICNIC AREA
- 5 FITNESS TRACK
- 6 OUTDOOR FITNESS
- 7 BASKETBALL HALF COURT II MOSQUE
- 8 TABLE TENNIS

- 9 VOLLEY BALL
- **10 TENNIS COURT**
- 12 POOL AND FACILITIES

#### VILLA TYPE

#### GOLF PLACE TERRACES

#### SI: CONTEMPORARY

#### FLOOR PLAN TYPE

#### 4 BEDROOMS 5 BEDROOMS

| Type DISI |  |
|-----------|--|
| Type DIS2 |  |
| Type D1S3 |  |

| Type D2SI | Type D3S1 |
|-----------|-----------|
| Type D2S2 | Type D3S2 |
| Type D2S3 | Type D3S3 |

#### 6 BEDROOMS

| Type B2S1 | Type B3S1 | Type D4S1 |
|-----------|-----------|-----------|
| Type B2S2 | Type B3S2 |           |
| Type B2S3 | Type B3S3 |           |

#### AMENITIES