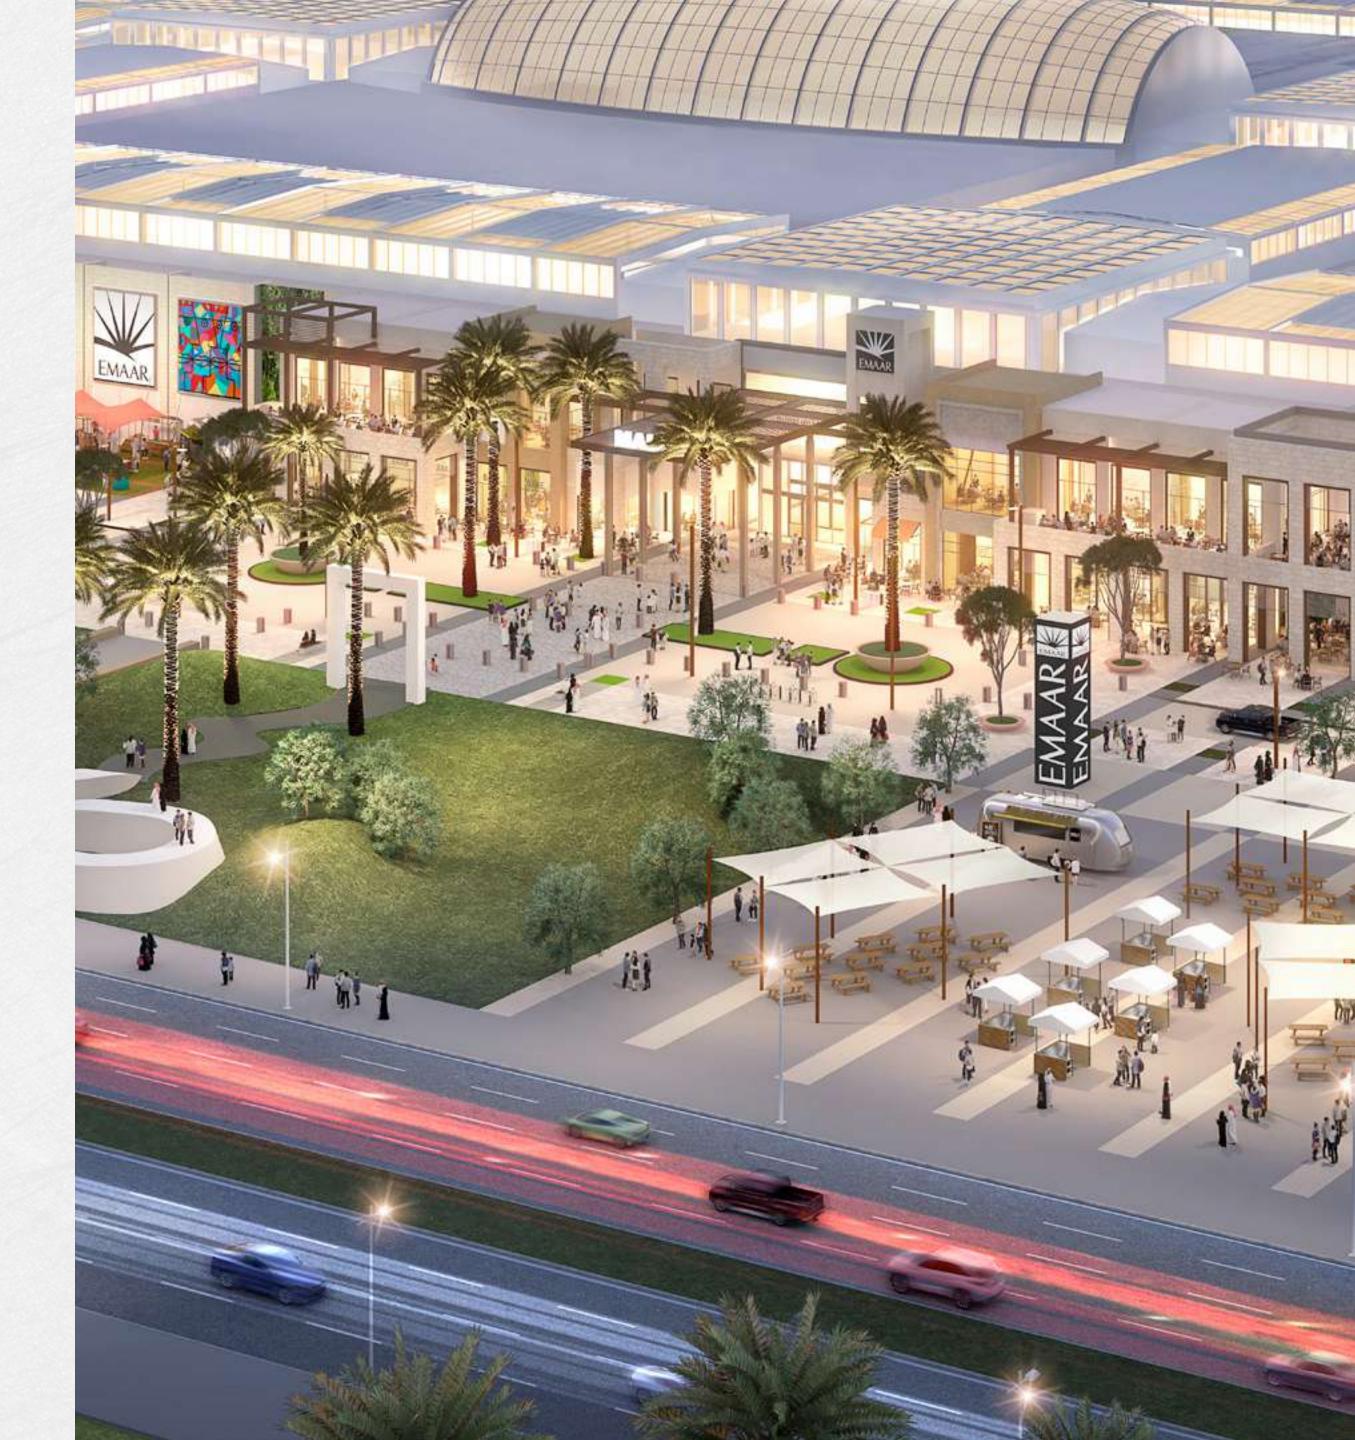

#### DUBAI HILLS MALL

# 2 MILLION SQ FT OF RETAIL INDULGENCE

Dubai Hills Mall is a destination of endless possibilities. Ideally positioned on the crossroads of Umm Suqeim Road and Al Khail Road, and only a short drive from GOLF PLACE II, the mall grants you:

650+ SHOPPING & DINNING CHOICES

83 STRATEGICALLY PLACED BUNKERS

DUBAI HILLS PARK