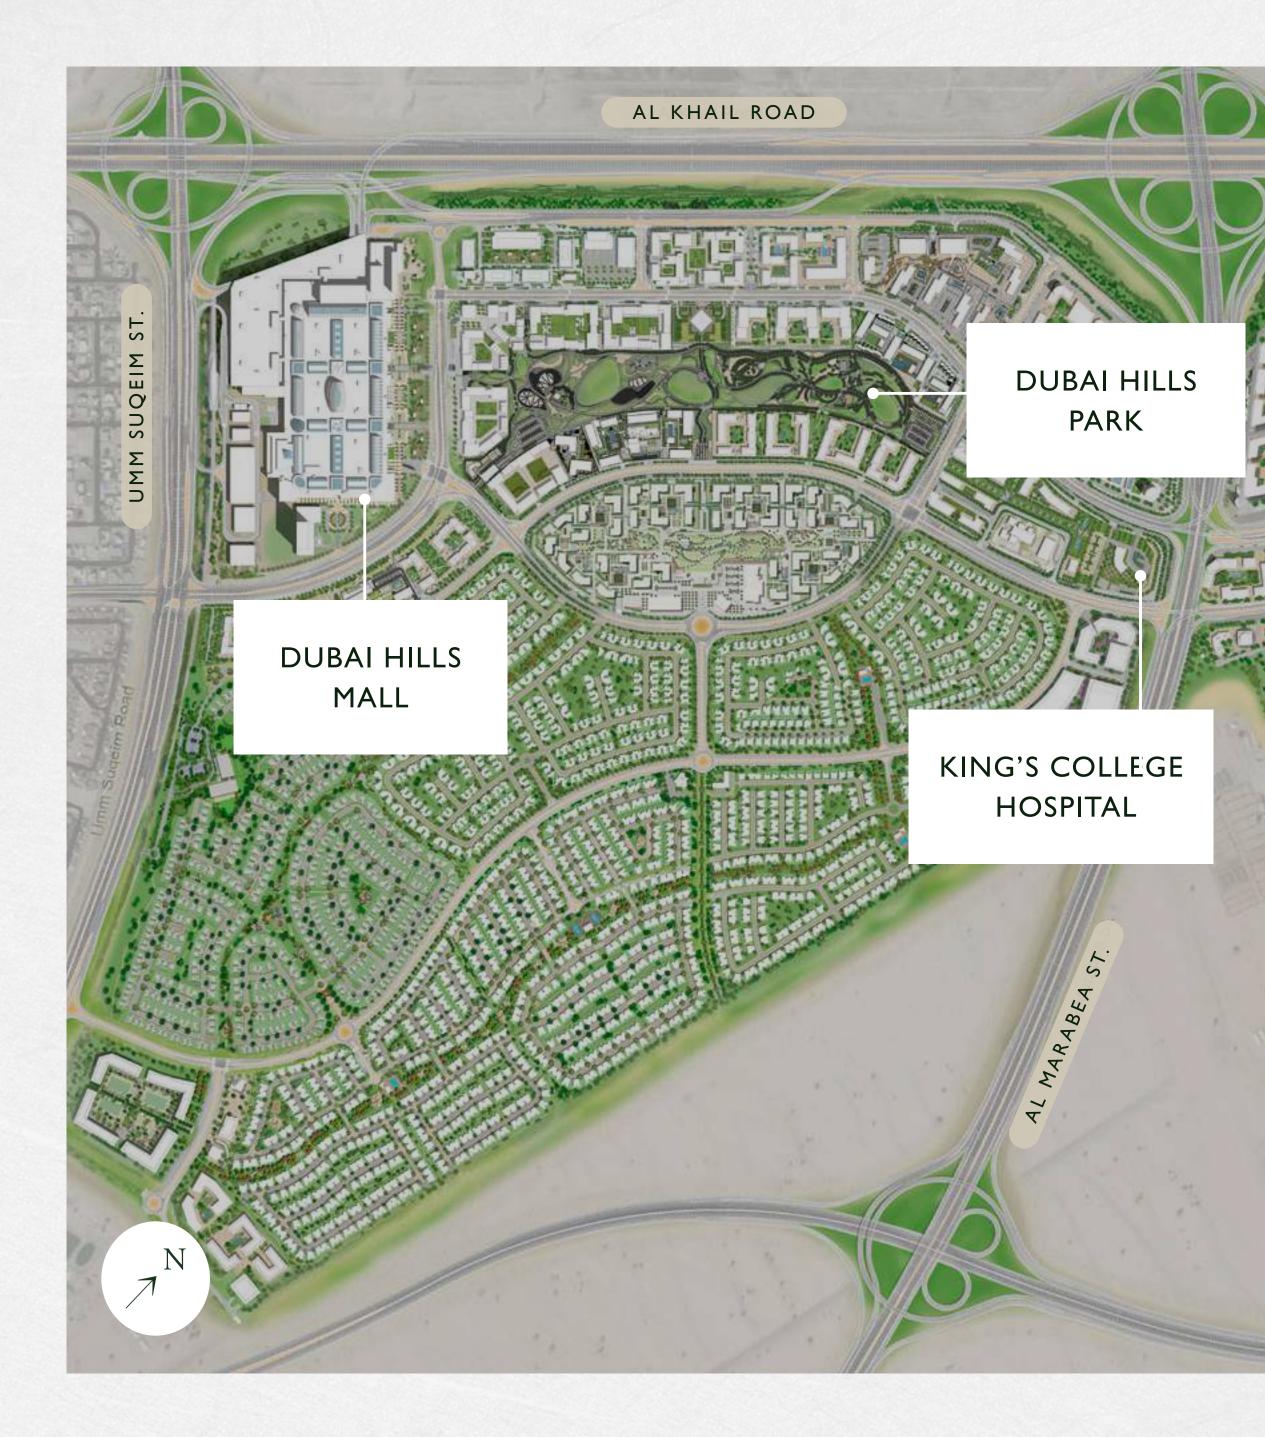

# IN THE CENTRE OF THE ACTION

5 MINS DRIVE TO DUBAI HILLS MALL

EASY ACCESS TO AL MARABEA STREET

DUBAI HILLS PARK

5 MINS DRIVE TO

|    | J D |
|----|-----|
| SF |     |
| D  |     |
|    |     |

HORT DRIVE TO UBAI HILLS GOLF CLUB

20 MINUTES DRIVE TO DOWNTOWN DUBAI

25 MINUTES DRIVE TO DUBAI INTERNATIONAL AIRPORT

VIEWS

# 2 MILLION SQ FT OF RETAIL INDULGENCE

Dubai Hills Mall is a destination of endless possibilities. Ideally positioned on the crossroads of Umm Suqeim Road and Al Khail Road, and only a short drive from GOLF PLACE II, the mall grants you:

# YOUR NEW URBAN HEAVEN

Spanning an impressive 180,000 sqm, Dubai Hills Park is the largest residential community park in Dubai packed with 19 exhilarating activities for you and your loved ones. These include: