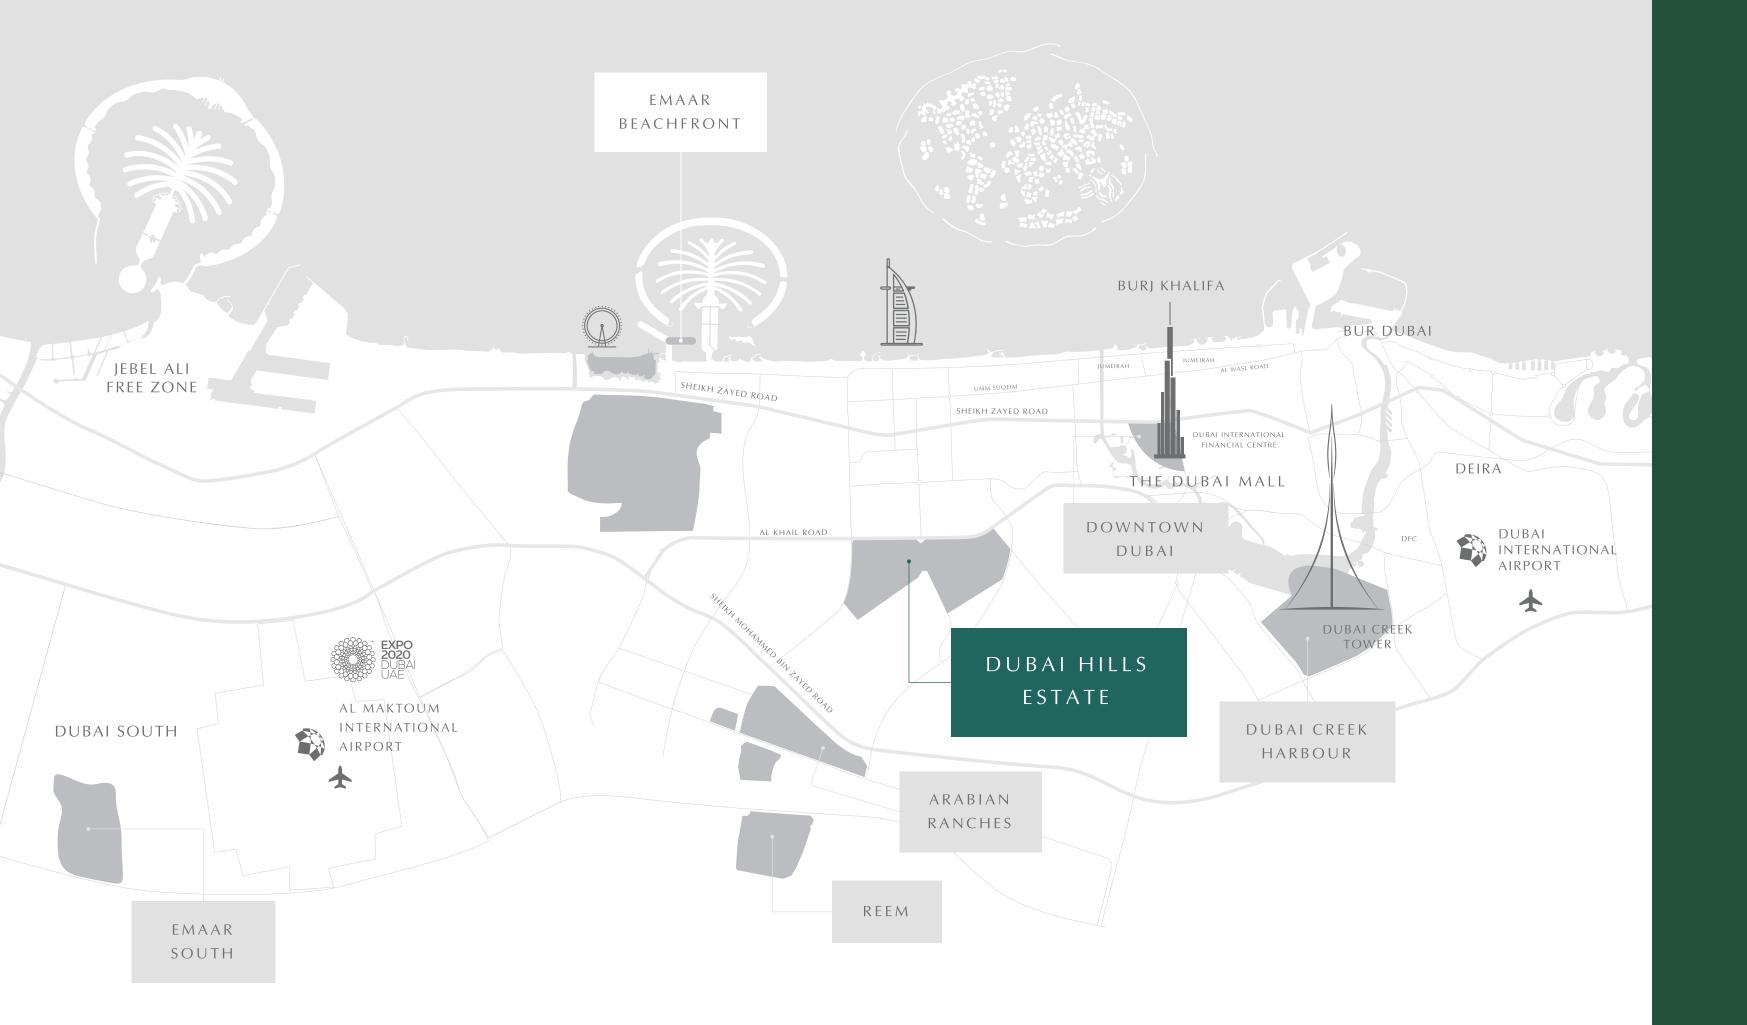

### DUBAI HILLS ESTATE

Surrounded by pristine fairways and lush gardens with stunning views of the Dubai skyline, Dubai Hills Estate is the perfect blend of luxury and outdoor living. With a rich array of lifestyle destinations, it is destined to be an irresistible lure for residents and tourists alike.