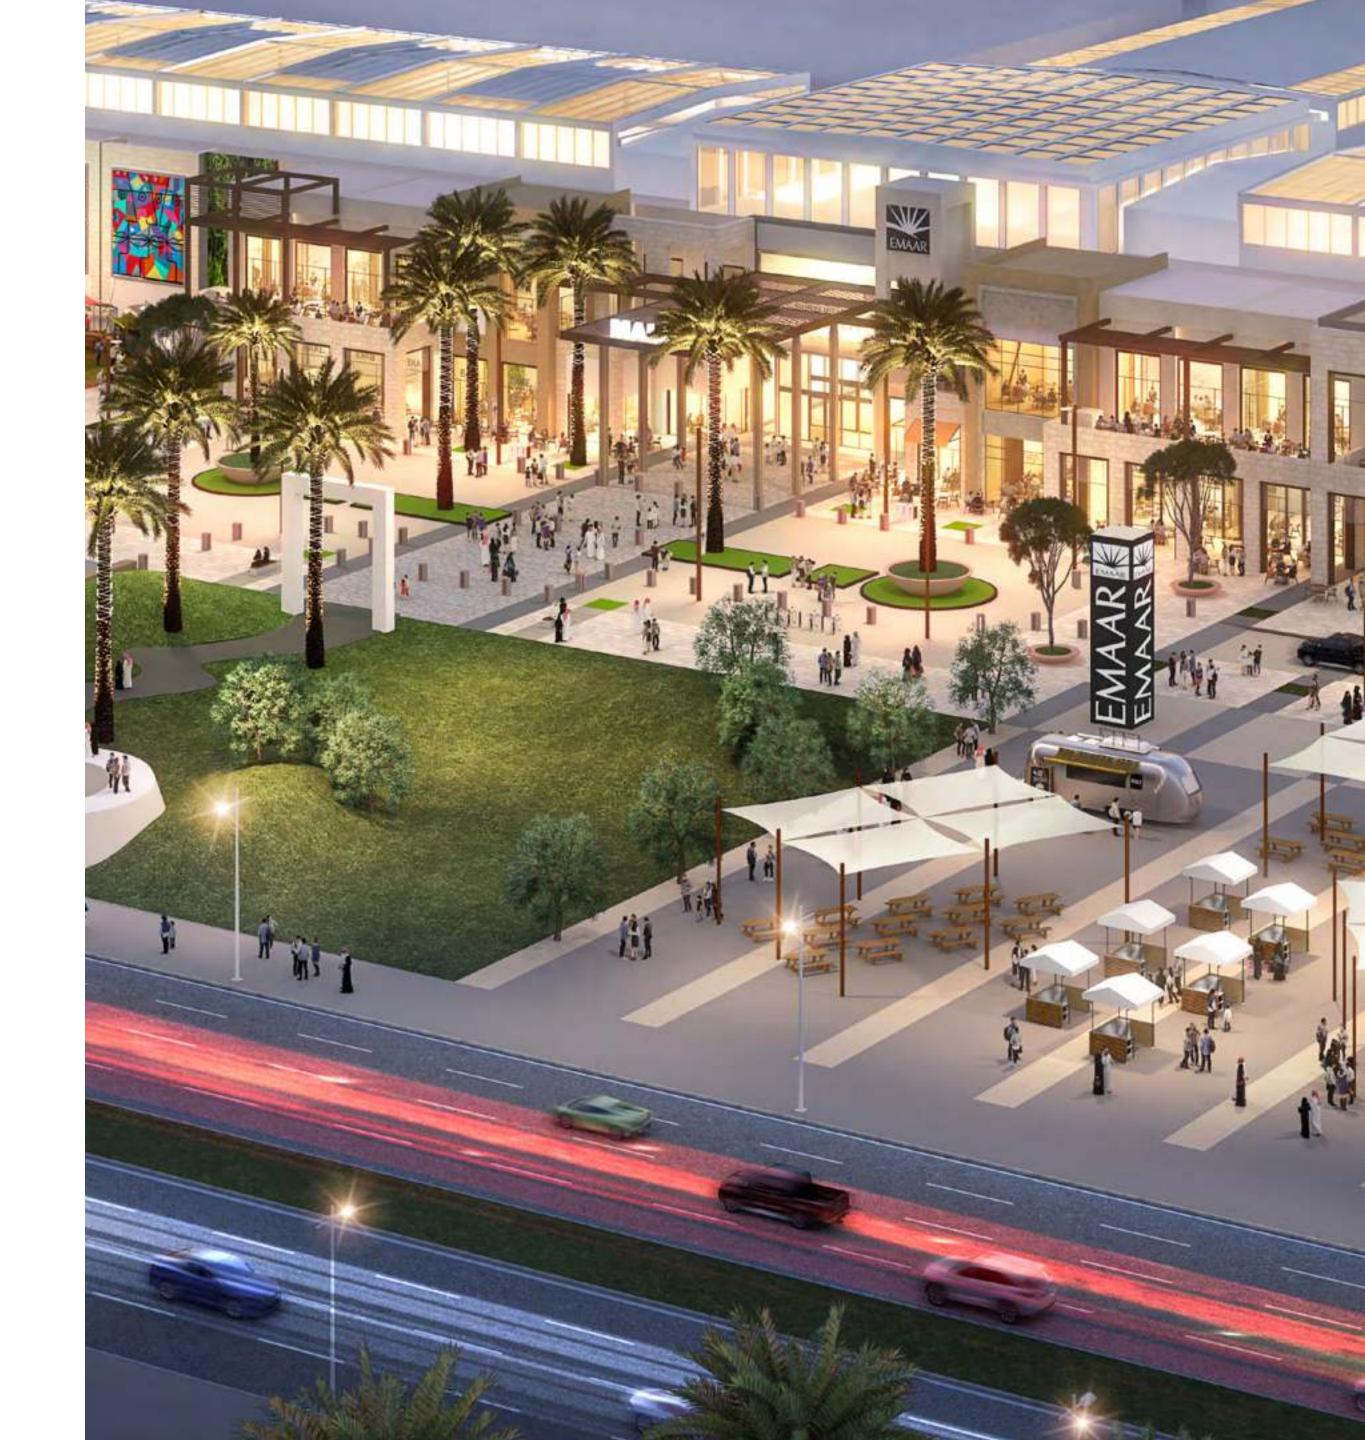

# YOUR SHOPPING & LIFESTYLE DESTINATION

Only minutes away from Golf Grove, Dubai Hills Mall is the city's new centre of shopping, entertainment and leisure. Conveniently located on the crossroads of Umm Suqeim Road and Al Khail Road, the mall grants you:

Hypermarket

Reel Cinema

Over 650 Shopping & Dining outlets

Family Entertainment Outlets

2 million sq ft of Retail Indulgence