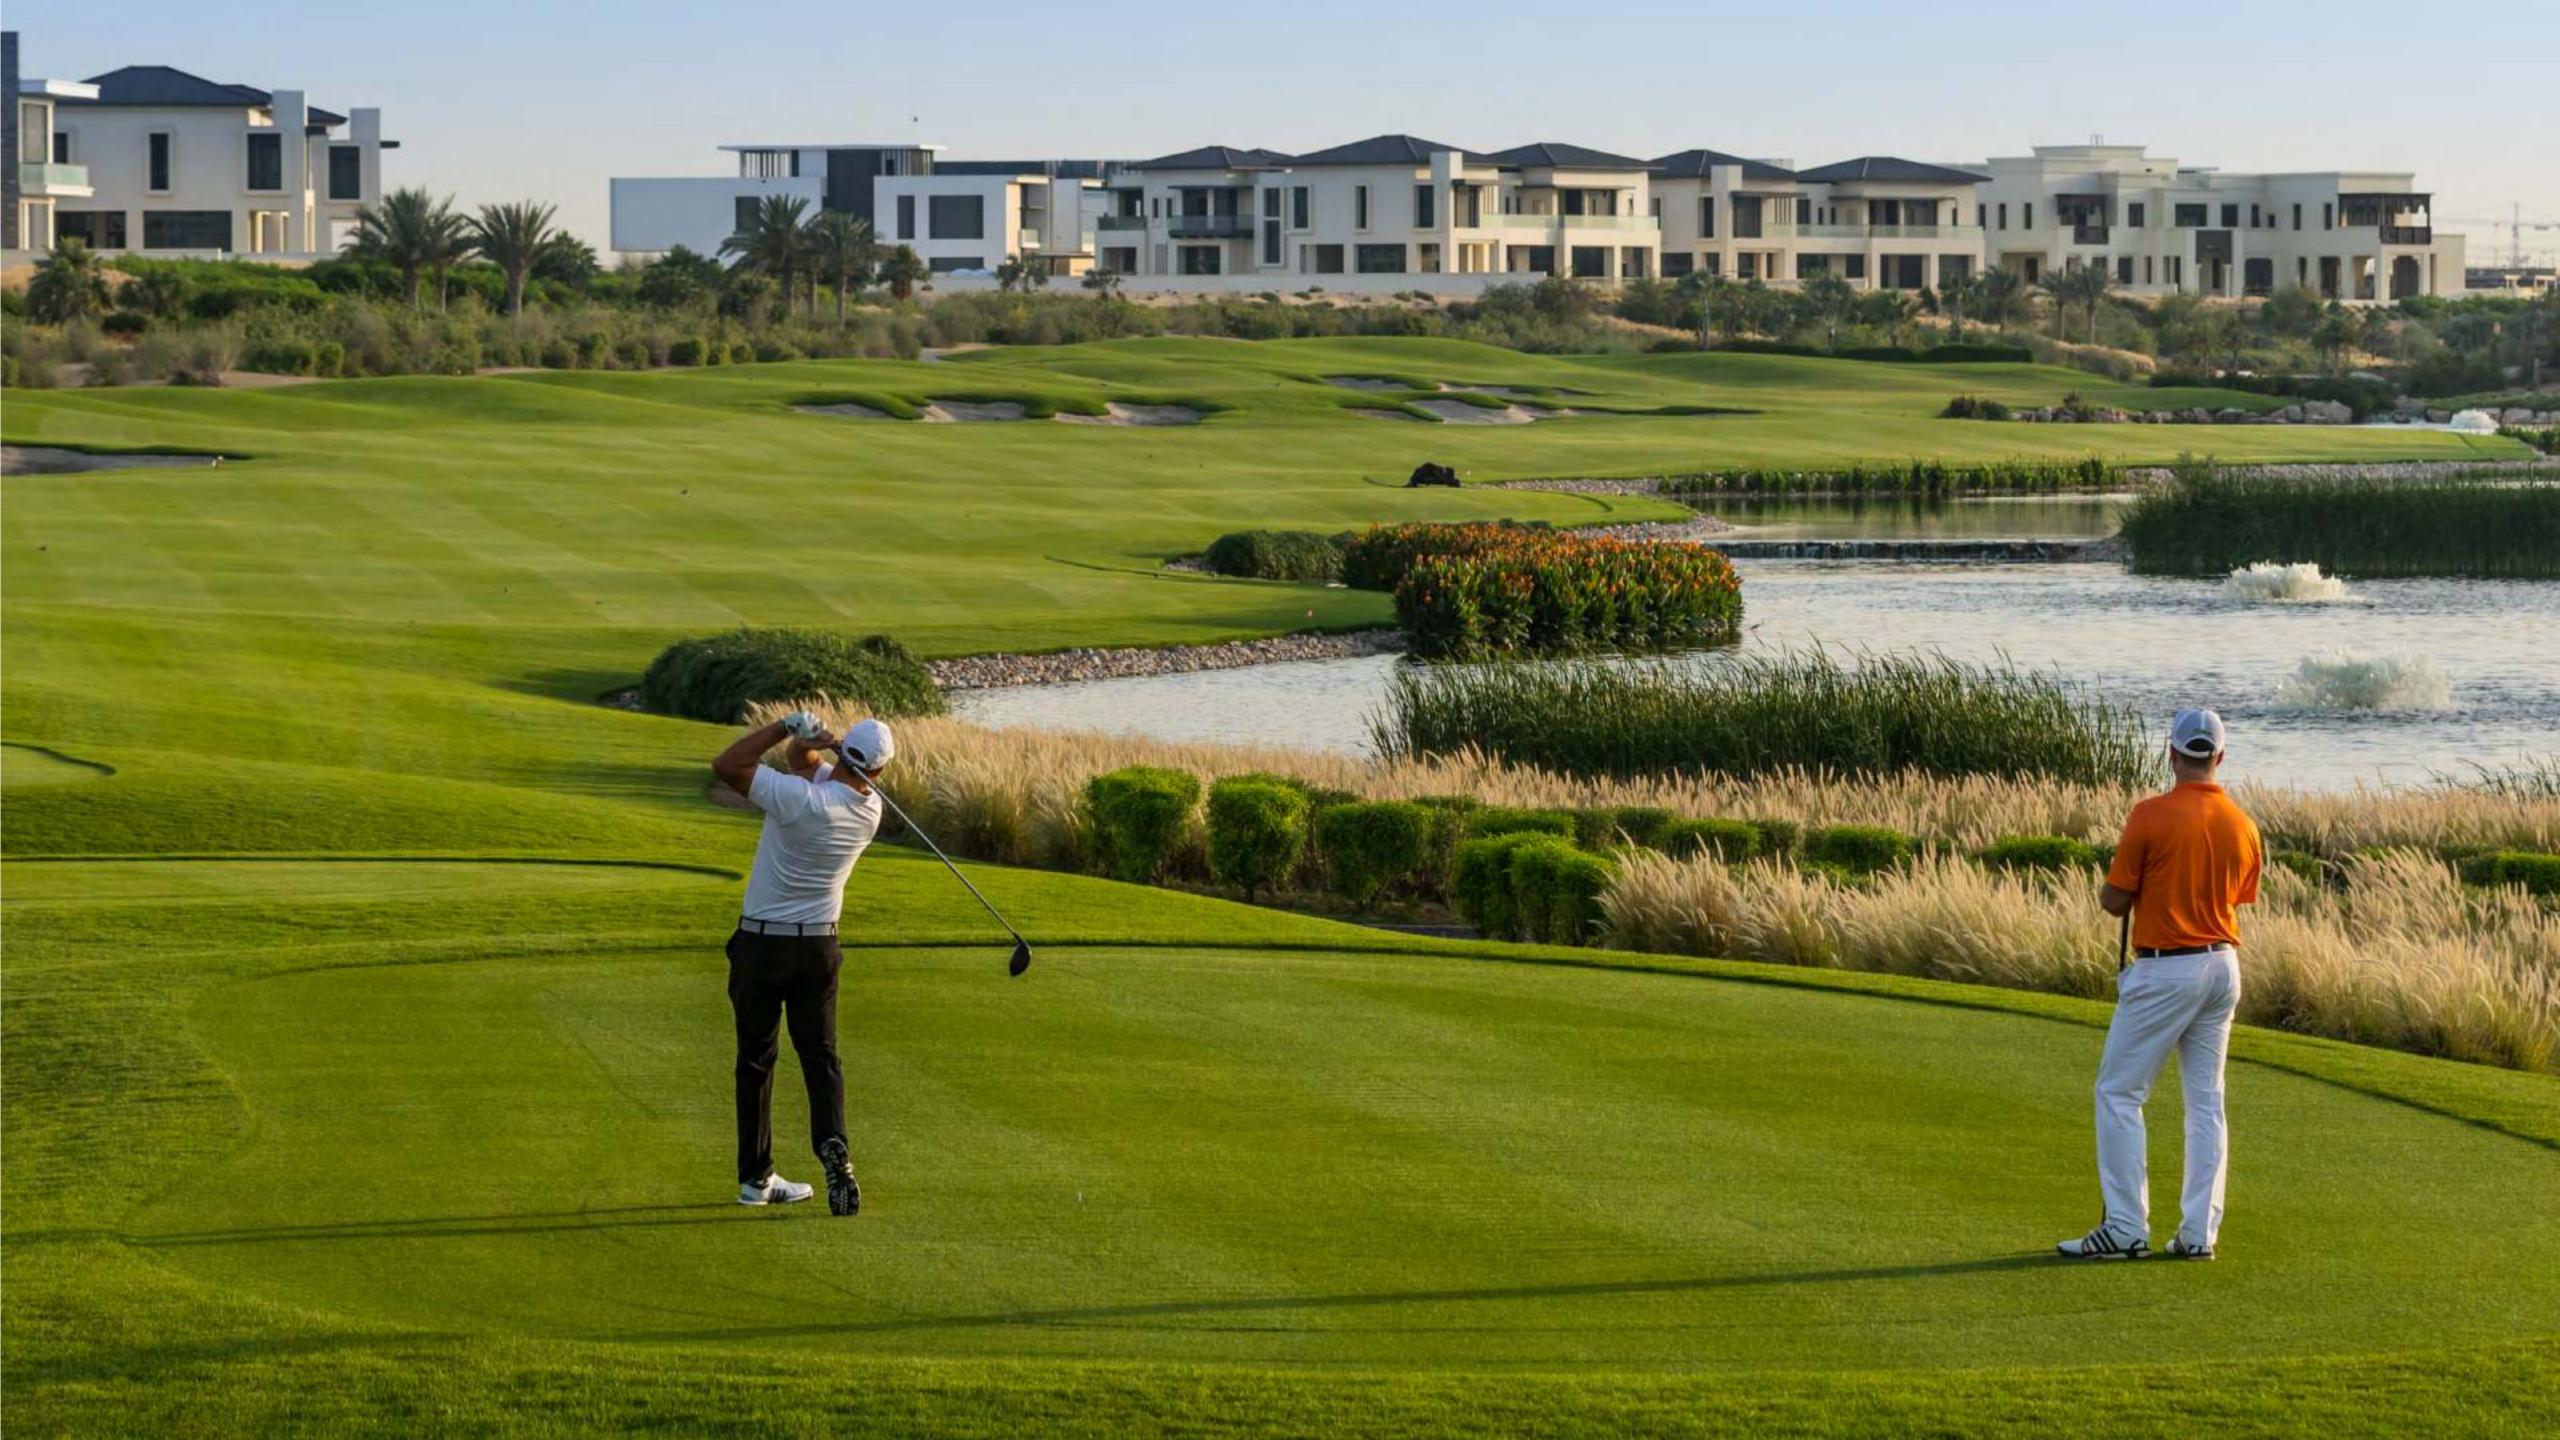

### THE GREEN HEART OF DUBAI

With an 18-Hole Championship Golf Course at your doorstep and an impressive range of opportunities for the whole family to stay fit, Golf Grove is conceived to promote well-being and harmony.

### A GOLFER'S DREAM DESTINATION

Operated by Troon Golf, this 18-hole par-72 championship course is as challenging as it is stunning. Spanning 1.2 million sq m, the course meanders through a series of valleys and wadis with Downtown Dubai as its backdrop.

Designed by European Golf Design

Golf club academy

Practice facility

With 83 bunkers

F&B outlets